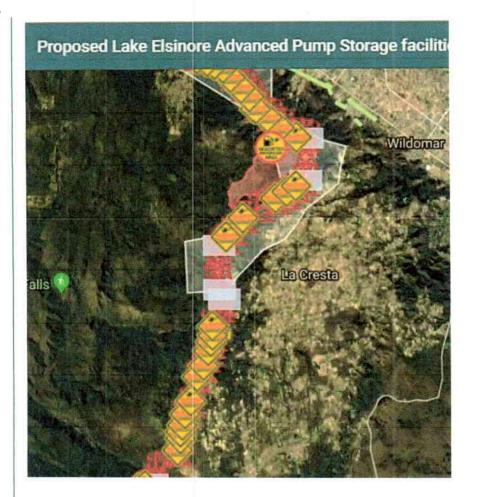

# PROPOSED POWERLINES THROUGH THE FOREST NEXT TO THE SANTA ROSA PLATEAU

Nevada Hydro's LEAPS project is a very serious threat to our safety and livelihood here on the Plateau. It again proposes an energy-generation station with giant above-ground powerlines on the edge of our community.

### Proposed Powerline Route:

https://stopleaps.info/power-line-map

From Lake Elsinore, along Calle de Lobo just on the forest side of our property boundaries, along the forest boundary at Via Sereno, up and over the mountain along the Tenaja border.