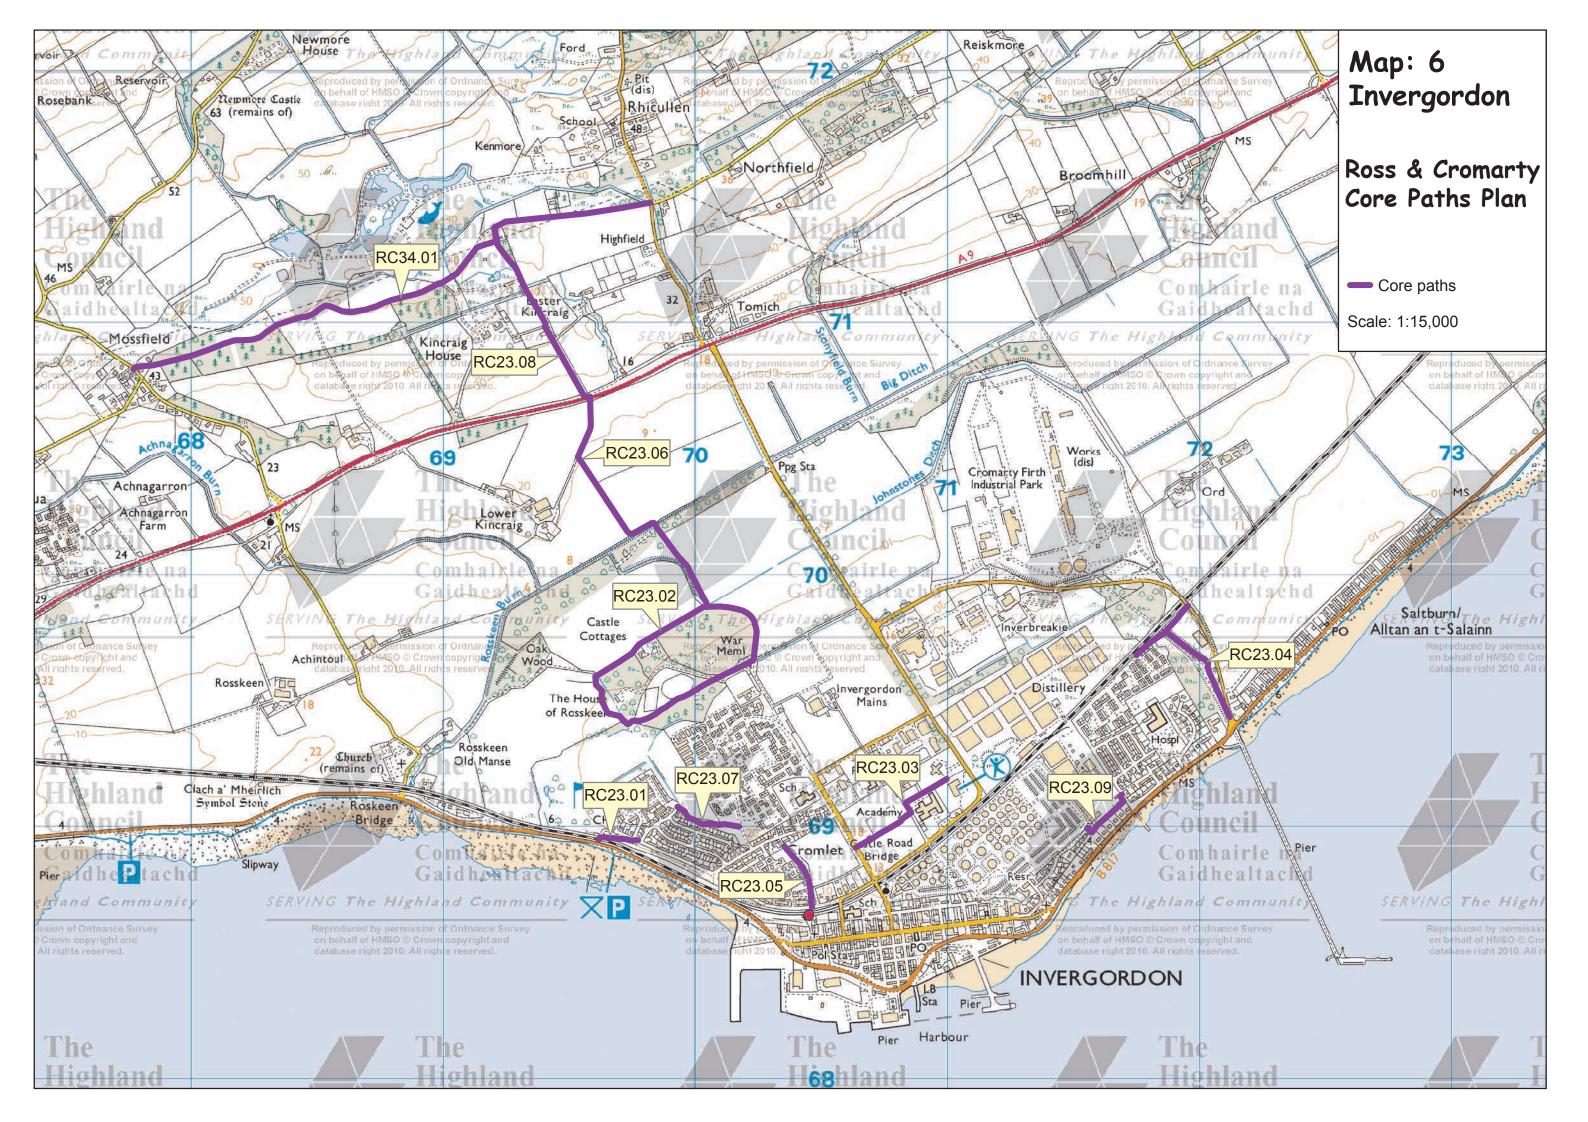

Map: 6 Invergordon
Ross and Cromarty Core Paths Plan

| Path No. | Path Name/Route                | Path Type         | Length (kms) |
|----------|--------------------------------|-------------------|--------------|
| RC23.01  | Donkey Bridge                  | constructed path  | 0.2          |
| RC23.02  | Polish War Memorial Circular   | farm track, grass | 1.7          |
| RC23.03  | Academy paths                  | constructed path  | 0.5          |
| RC23.04  | Saltburn Wood                  | constructed path  | 0.7          |
| RC23.05  | Black Path – Cromlet           | constructed path  | 0.3          |
| RC23.06  | Accies Road (Yellowbrick Road) | farm track        | 1.1          |
| RC23.07  | Old Golf Course Path           | constructed path  | 0.3          |
| RC23.08  | Easter Kincraig track          | farm track        | 0.8          |
| RC23.09  | Seaview Road-Distillery Path   | constructed path  | 0.2          |
| RC34.01  | Northfield to Mossfield        | farm track        | 2.3          |