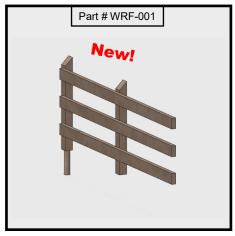

Wood Rail Livestock Fence Left Side Section (5-Bay) HO Scale (1/87)

Wood Rail Livestock Fence Right Side Section (2-Bay) HO Scale (1/87)

Wood Rail Livestock Fence Right Side Section (3-Bay) HO Scale (1/87)