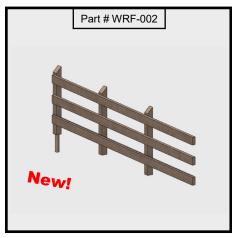

Wood Rail Livestock Fence Left Side Section (5-Bay) HO Scale (1/87)

Wood Rail Livestock Fence Right Side Section (2-Bay) HO Scale (1/87)

Wood Rail Livestock Fence Right Side Section (3-Bay) HO Scale (1/87)

Wood Rail Livestock Fence Right Side Section (4-Bay) HO Scale (1/87)

Wood Rail Livestock Fence Right Side Section (5-Bay) HO Scale (1/87)

Wood Rail Livestock Fence Single Post with Anchor Stud HO Scale (1/87)