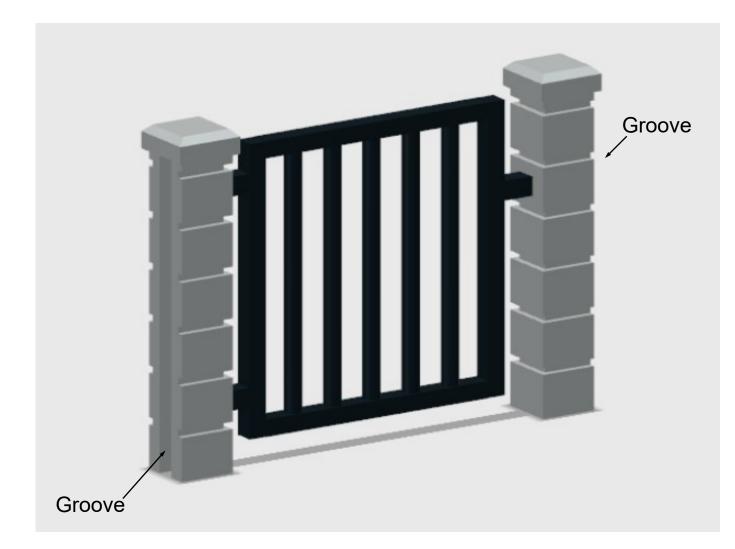

Utility Knife

Scissors

Each piece of my interconnecting block wall system has an end grove and/or tongue for easy and accurate installation.

Make a sketch of your wall layout using the data beginning on Index page-1. When you are confident of your wall configuration, make a list of parts and quantities needed. Then go to my website at **bobsminiatures.com** to order.

Rod-Iron Man Gate Parts BWJ-028

3D printed, HO scale (187) plastic model, made to resemble a rod-iron man gate between 2-block wall columns.

Rod-Iron Man Gate with Extended Design Parts BWJ-029

3D printed, HO scale (187) plastic model, made to resemble a rod iron man gate with an extended design between 2-block wall columns.