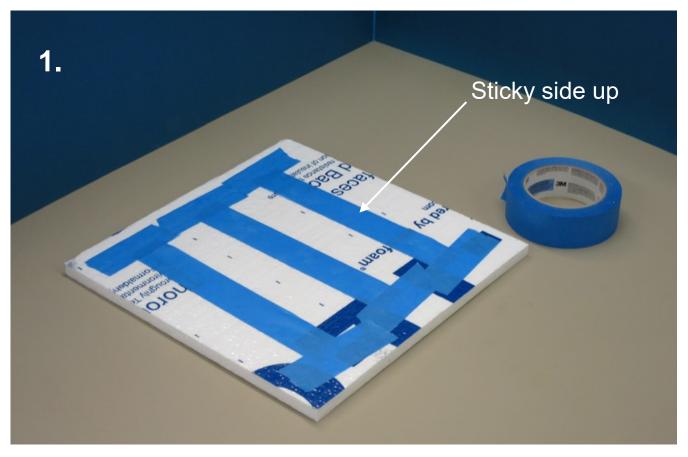

### How Build a Block Wall Fence Prepare a paint holder for small plastic parts

### This is my way of painting small, light, plastic parts:

- Cut out a couple pieces of 1/2" foam insulation about 12" wide x 12" long to use as a holder while painting your parts. Lay one of the pieces flat on your workbench.
- Tear off 2 pieces of 1" blue painters tape about 3" long and tack them to the edge of your workbench.
- Tear off a piece of blue painter's tape about 8" long and place it along the middle of the piece of insulation with the sticky side up. Using one of the short pieces of tape, secure one end of this 8" piece of tape to the insulation. Stretch the 8" piece of tap across the insulation and secure the other end with a short piece of tape. Repeat this process for a as many rows as needed to paint all parts.
- Now, you have a sticky surface to hold your work while you paint.