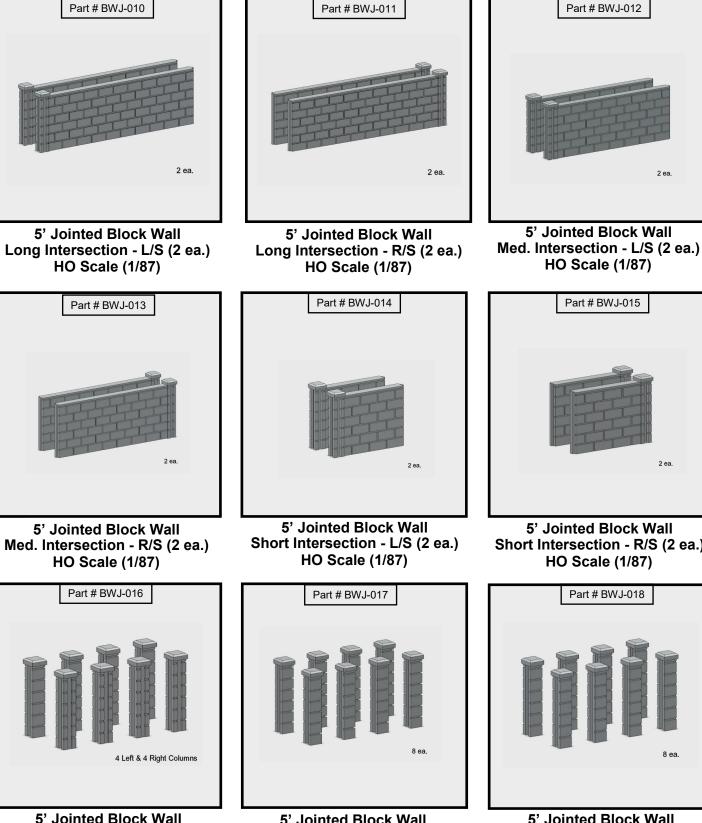

Refer to diagram on Pages-1 and 4

Inline Wall Intersections Parts BWJ-010 - BWJ-015

3D printed, HO scale (187) plastic model, made to resemble a 5 ft. tall block wall <u>intersection</u>. Available in 3-lengths: Long (2.08"), Medium (1.59") and Short (0.79"). Each section has an integral capped column with an interconnecting groove at one end, a groove on the adjacent side and a tongue (flange) at the other end. Available in various quantities.

Refer to Page-4 for assembly diagram.

Individual 90 Degree Corner Column Part BWJ-016

3D printed, HO scale (187) plastic model, made to resemble a 5 ft. tall block wall <u>single corner column</u>. Each column has an integral cap with grooves on 2-adjacent sides. Used for Corners.

Refer to Page-4 for assembly diagram.

Individual End Column Part BWJ-017

3D printed, HO scale (187) plastic model, made to resemble a 5 ft. tall block wall <u>single column</u>. Each column has an integral cap with groove on one side only. Used as a wall end column.

Individual Inline Splice Column Part BWJ-018

3D printed, HO scale (187) plastic model, made to resemble a 5 ft. tall block wall <u>single column</u>. Each column has an integral cap with grooves on opposite sides. Used to splice inline male walls sections together.