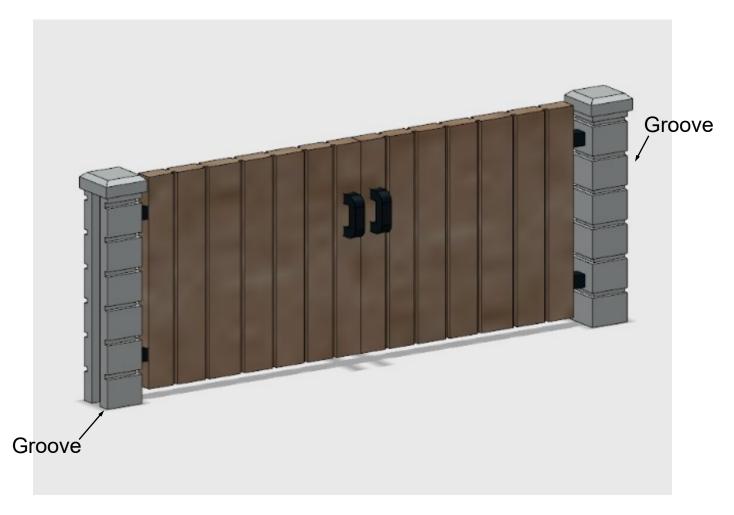

Wooden Vehicle Gate Part # BWJ-032

3D printed, HO scale (187) plastic model, made to resemble a Wooden Vehicle gate between 2-block wall columns.

Wall Filler Sections Part # BWJ-033

3D printed, HO scale (187) plastic model, made to resemble a 5 ft. Block Wall Filler (Extension) Section. Used to extend a wall section "just a tad.) 0.301" or a little less than 5/16". 8 sections per set.