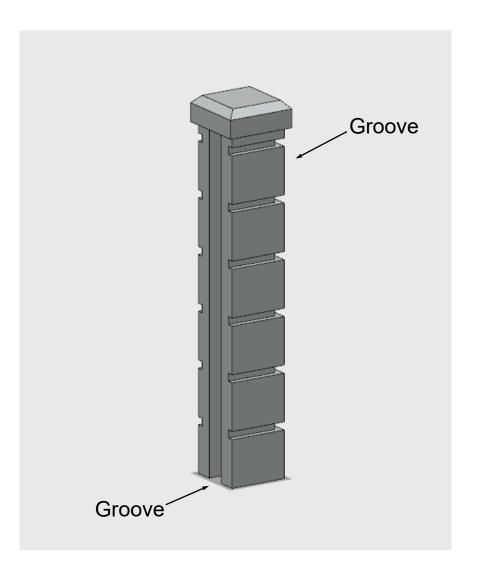

Individual Inline Splice Column Part BWJ-018

3D printed, HO scale (187) plastic model, made to resemble a 5 ft. tall block wall <u>single column</u>. Each column has an integral cap with grooves on opposite sides. Used to splice inline male walls sections together.