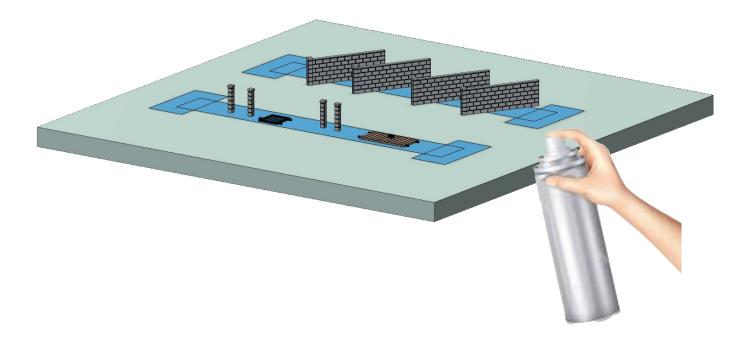

### How Build a Block Wall Fence Prepare a paint holder for small plastic parts

### This is my way of painting small, light, plastic parts:

- Cut out a couple pieces of 1/2" foam insulation about 12" wide x 12" long to use as a holder while painting your parts. Lay one of the pieces flat on your workbench.
- Tear off 2 pieces of 1" blue painters tape about 3" long and tack them to the edge of your workbench.
- Tear off a piece of blue painter's tape about 8" long and place it along the middle of the piece of insulation with the sticky side up. Using one of the short pieces of tape, secure one end of this 8" piece of tape to the insulation. Stretch the 8" piece of tap across the insulation and secure the other end with a short piece of tape. Repeat this process for a as many rows as needed to paint all parts.
- Now, you have a sticky surface to hold your work while you paint.

Cut away all of the connector pieces (sprues) with a utility Knife. The sprues are to make the model an integral unit. Otherwise a setup charge is made by the printer for each piece. This keeps the price of production much lower.

### **Paint all Parts**

Stick each piece onto the styrofoam parts holder you made on page-5.

Paint all parts the color of your choice. I suggest a light gay or tan for the walls, Black or white for the rod iron and a light brown for the wooden gates.

Draw perpendicular construction lines on your layout at the point where you wish to start installing the wall. The lines will help keep the wall straight during installation.

I suggest gluing together several aligned parts at a time before installing them onto your layout.

Apply a small amount of white glue into each groove and press the tongue of the adjoining part into the groove.

|       |     |          |                                                 | Diı    | nension | ıs*   |
|-------|-----|----------|-------------------------------------------------|--------|---------|-------|
|       | No. | Part No. | Item                                            | L      | W       | н     |
|       |     |          |                                                 |        |         |       |
| 2 00. | 1   | BWJ-001  | Jointed Wall Section - Long (2 ea.)             | 2.08"  | 0.13"   | 0.70" |
|       | 2   | BWJ-002  | lainted Wall Section Long (2 og )               | 2.08"  | 0.13"   | 0.70" |
|       | 2   | BVVJ-002 | Jointed Wall Section - Long (3 ea.)             | 2.00   | 0.13    | 0.70  |
| 462   | 3   | BWJ-003  | Jointed Wall Section - Long (4 ea.)             | 2.08"  | 0.13"   | 0.70" |
|       |     |          |                                                 |        |         |       |
| 294.  | 4   | BWJ-004  | Jointed Wall Section - Medium (2 ea.)           | 1.59"  | 0.13"   | 0.70" |
|       | 5   | BWJ-005  | Jointed Wall Section - Medium (3 ea.)           | 1.59"  | 0.13"   | 0.70" |
|       |     |          |                                                 |        |         |       |
| 4 68. | 6   | BWJ-006  | Jointed Wall Section - Medium (4 ea.)           | 1.59"  | 0.13"   | 0.70" |
| 24    | 7   | BWJ-007  | Jointed Wall Section - Short (2 ea.)            | 0.791" | 0.13"   | 0.70" |
| - An  | 8   | BWJ-008  | Jointed Wall Section - Short (3 ea.)            | 0.791" | 0.13"   | 0.70" |
|       |     |          |                                                 |        |         |       |
|       | 9   | BWJ-009  | Jointed Wall Section - Short (4 ea.)            | 0.791" | 0.13"   | 0.70" |
| 24    | 10  | BWJ-010  | Jointed Wall Intersection - Long - L/S (2 ea.)  | 2.08"  | 0.13"   | 0.70" |
|       | 10  | 000-010  | 10011100 Wall Intersection - Long - L/S (2 8a.) | 2.00   | 0.15    | 0.70  |