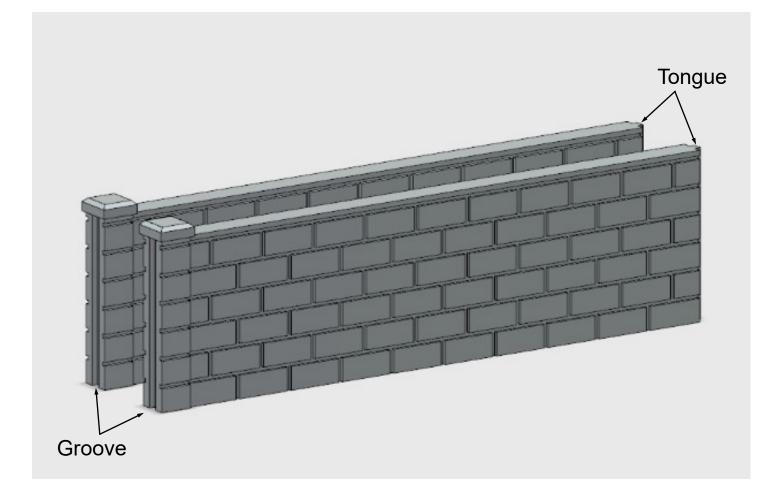

Utility Knife

Scissors

Each piece of my interconnecting block wall system has an end grove and/or tongue for easy and accurate installation.

Make a sketch of your wall layout using the data beginning on Index page-1. When you are confident of your wall configuration, make a list of parts and quantities needed. Then go to my website at **bobsminiatures.com** to order.

Apply a small amount of white glue into each groove and press the tongue of the adjoining part into the groove.

|       |     |          |                                                 | Diı    | nension | ıs*   |
|-------|-----|----------|-------------------------------------------------|--------|---------|-------|
|       | No. | Part No. | Item                                            | L      | W       | н     |
|       |     |          |                                                 |        |         |       |
| 2 00. | 1   | BWJ-001  | Jointed Wall Section - Long (2 ea.)             | 2.08"  | 0.13"   | 0.70" |
|       | 2   | BWJ-002  | lainted Wall Section Long (2 og )               | 2.08"  | 0.13"   | 0.70" |
|       | 2   | BVVJ-002 | Jointed Wall Section - Long (3 ea.)             | 2.00   | 0.13    | 0.70  |
| 462   | 3   | BWJ-003  | Jointed Wall Section - Long (4 ea.)             | 2.08"  | 0.13"   | 0.70" |
|       |     |          |                                                 |        |         |       |
| 294.  | 4   | BWJ-004  | Jointed Wall Section - Medium (2 ea.)           | 1.59"  | 0.13"   | 0.70" |
|       | 5   | BWJ-005  | Jointed Wall Section - Medium (3 ea.)           | 1.59"  | 0.13"   | 0.70" |
|       |     |          |                                                 |        |         |       |
| 4 68. | 6   | BWJ-006  | Jointed Wall Section - Medium (4 ea.)           | 1.59"  | 0.13"   | 0.70" |
| 24    | 7   | BWJ-007  | Jointed Wall Section - Short (2 ea.)            | 0.791" | 0.13"   | 0.70" |
| - An  | 8   | BWJ-008  | Jointed Wall Section - Short (3 ea.)            | 0.791" | 0.13"   | 0.70" |
|       |     |          |                                                 |        |         |       |
|       | 9   | BWJ-009  | Jointed Wall Section - Short (4 ea.)            | 0.791" | 0.13"   | 0.70" |
| 24    | 10  | BWJ-010  | Jointed Wall Intersection - Long - L/S (2 ea.)  | 2.08"  | 0.13"   | 0.70" |
|       | 10  | 000-010  | 10011100 Wall Intersection - Long - L/S (2 8a.) | 2.00   | 0.15    | 0.70  |

#### 5 ft. Jointed Block Wall

Updated: 03-10-2019

Inline Wall Sections Parts BWJ-001 - BWJ-009

3D printed, HO scale (187) plastic model, made to resemble a 5 ft. tall block wall section. Available in 3-lengths: Long (2.08"), Medium (1.59") and Short (0.79"). Each section has an integral capped column with an interconnecting groove at one end and a tongue (flange) at the other end. Available in various quantities.

Refer to diagram on Pages-1 and 4

Inline Wall Intersections Parts BWJ-010 - BWJ-015

3D printed, HO scale (187) plastic model, made to resemble a 5 ft. tall block wall <u>intersection</u>. Available in 3-lengths: Long (2.08"), Medium (1.59") and Short (0.79"). Each section has an integral capped column with an interconnecting groove at one end, a groove on the adjacent side and a tongue (flange) at the other end. Available in various quantities.