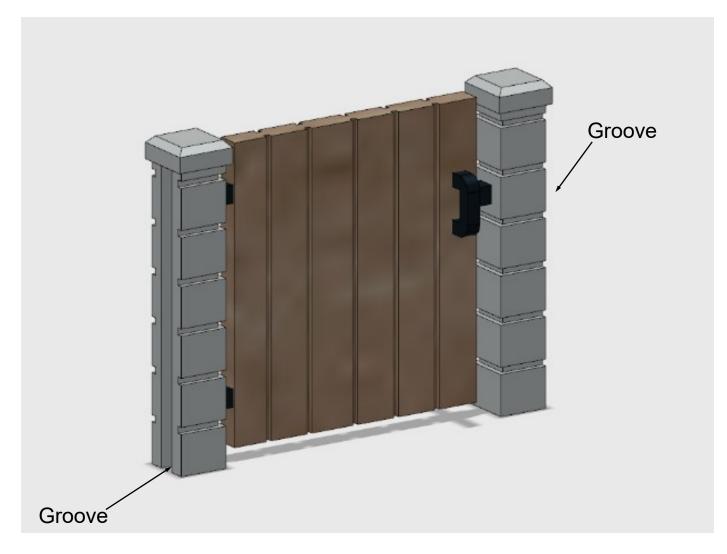

Utility Knife

Scissors

Each piece of my interconnecting block wall system has an end grove and/or tongue for easy and accurate installation.

Make a sketch of your wall layout using the data beginning on Index page-1. When you are confident of your wall configuration, make a list of parts and quantities needed. Then go to my website at **bobsminiatures.com** to order.

Wooden Man Gate Part # BWJ-030

3D printed, HO scale (187) plastic model, made to resemble a wooden man gate between 2-block wall columns.

Rod Iron Vehicle Gate Part # BWJ-031

3D printed, HO scale (187) plastic model, made to resemble a Rod Iron Vehicle gate between 2-block wall columns.