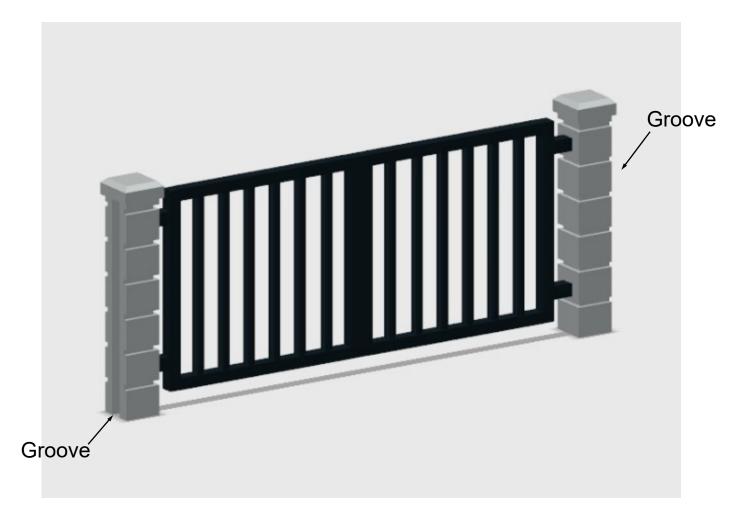

Wooden Man Gate Part # BWJ-030

3D printed, HO scale (187) plastic model, made to resemble a wooden man gate between 2-block wall columns.

Rod Iron Vehicle Gate Part # BWJ-031

3D printed, HO scale (187) plastic model, made to resemble a Rod Iron Vehicle gate between 2-block wall columns.