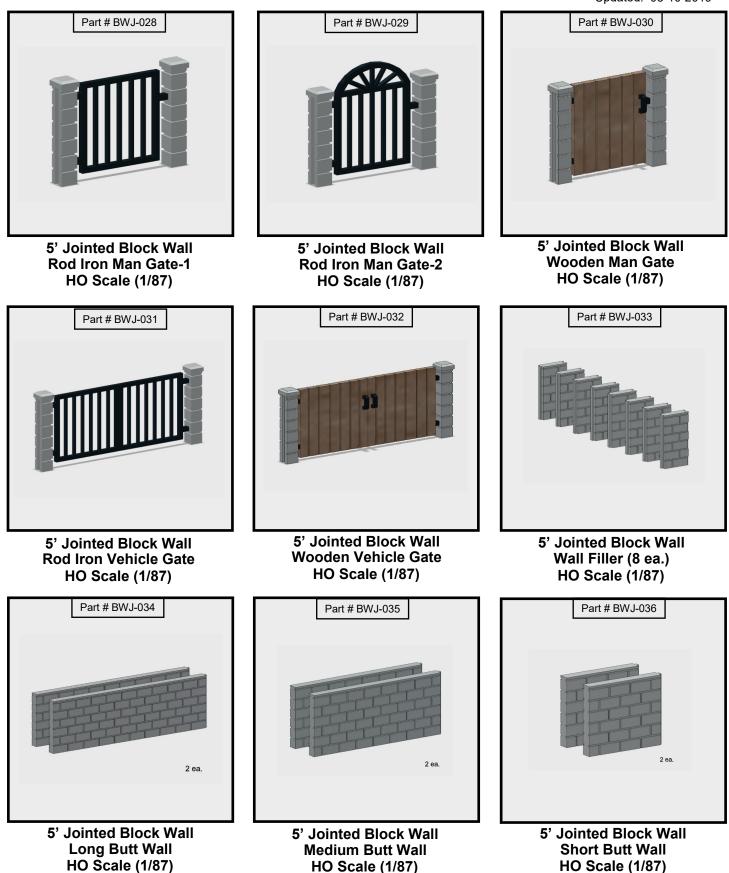

Rod-Iron Man Gate Parts BWJ-028

3D printed, HO scale (187) plastic model, made to resemble a rod-iron man gate between 2-block wall columns.

Rod-Iron Man Gate with Extended Design Parts BWJ-029

3D printed, HO scale (187) plastic model, made to resemble a rod iron man gate with an extended design between 2-block wall columns.

Wooden Man Gate Part # BWJ-030

3D printed, HO scale (187) plastic model, made to resemble a wooden man gate between 2-block wall columns.

Rod Iron Vehicle Gate Part # BWJ-031

3D printed, HO scale (187) plastic model, made to resemble a Rod Iron Vehicle gate between 2-block wall columns.

Wooden Vehicle Gate Part # BWJ-032

3D printed, HO scale (187) plastic model, made to resemble a Wooden Vehicle gate between 2-block wall columns.

Wall Filler Sections Part # BWJ-033

3D printed, HO scale (187) plastic model, made to resemble a 5 ft. Block Wall Filler (Extension) Section. Used to extend a wall section "just a tad.) 0.301" or a little less than 5/16". 8 sections per set.

Butt Wall Sections Part # BWJ-033 - BWJ-037

3D printed, HO scale (187) plastic model, made to resemble a 5 ft. tall block butt wall section. Available in 3-lengths: Long (1.97"), Medium (1.48") and Short (0.68"). Each section is flat-faced at one end and a tongue (flange) at the other end. Available in quantities of two.