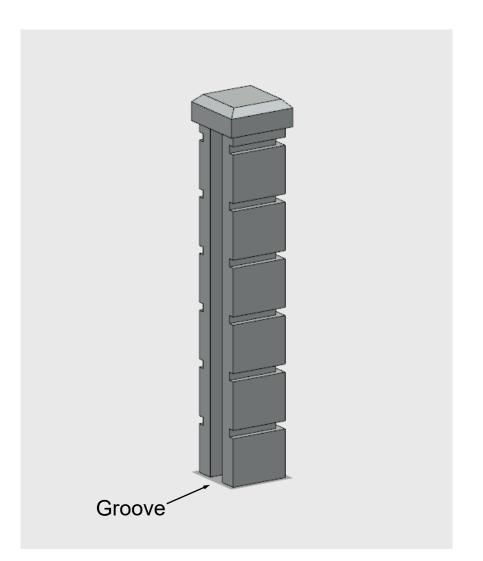

Refer to Page-4 for assembly diagram.

Individual End Column Part BWJ-017

3D printed, HO scale (187) plastic model, made to resemble a 5 ft. tall block wall <u>single column</u>. Each column has an integral cap with groove on one side only. Used as a wall end column.