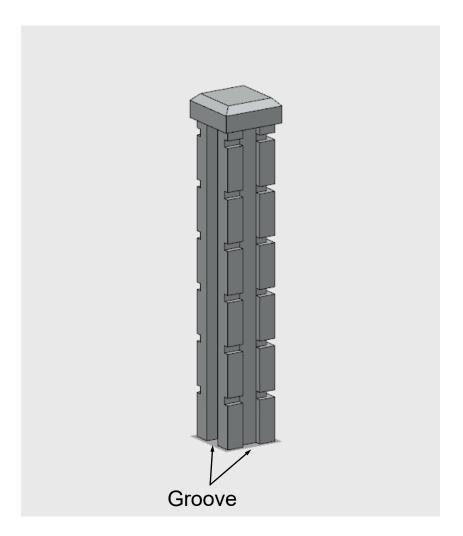

Refer to Page-4 for assembly diagram.

Individual 90 Degree Corner Column Part BWJ-016

3D printed, HO scale (187) plastic model, made to resemble a 5 ft. tall block wall <u>single corner column</u>. Each column has an integral cap with grooves on 2-adjacent sides. Used for Corners.

Refer to Page-4 for assembly diagram.

Individual End Column Part BWJ-017

3D printed, HO scale (187) plastic model, made to resemble a 5 ft. tall block wall <u>single column</u>. Each column has an integral cap with groove on one side only. Used as a wall end column.

Individual Inline Splice Column Part BWJ-018

3D printed, HO scale (187) plastic model, made to resemble a 5 ft. tall block wall <u>single column</u>. Each column has an integral cap with grooves on opposite sides. Used to splice inline male walls sections together.