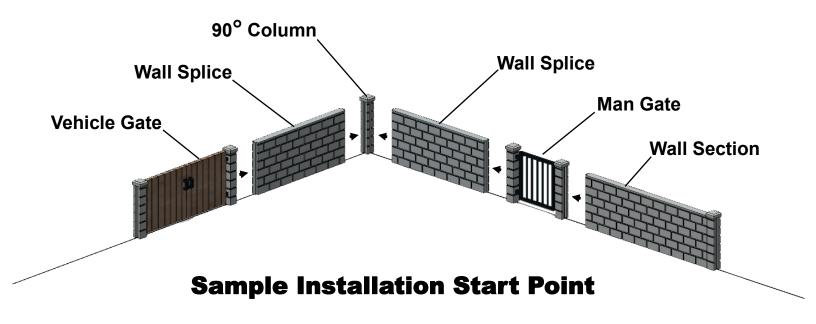

Draw perpendicular construction lines on your layout at the point where you wish to start installing the wall. The lines will help keep the wall straight during installation.

I suggest gluing together several aligned parts at a time before installing them onto your layout.

Apply a small amount of white glue into each groove and press the tongue of the adjoining part into the groove.

|       |     |          |                                                 | Diı    | nension | ıs*   |
|-------|-----|----------|-------------------------------------------------|--------|---------|-------|
|       | No. | Part No. | Item                                            | L      | W       | н     |
|       |     |          |                                                 |        |         |       |
| 2 00. | 1   | BWJ-001  | Jointed Wall Section - Long (2 ea.)             | 2.08"  | 0.13"   | 0.70" |
|       | 2   | BWJ-002  | lainted Wall Section Long (2 og )               | 2.08"  | 0.13"   | 0.70" |
|       | 2   | BVVJ-002 | Jointed Wall Section - Long (3 ea.)             | 2.00   | 0.13    | 0.70  |
| 462   | 3   | BWJ-003  | Jointed Wall Section - Long (4 ea.)             | 2.08"  | 0.13"   | 0.70" |
|       |     |          |                                                 |        |         |       |
| 294.  | 4   | BWJ-004  | Jointed Wall Section - Medium (2 ea.)           | 1.59"  | 0.13"   | 0.70" |
|       | 5   | BWJ-005  | Jointed Wall Section - Medium (3 ea.)           | 1.59"  | 0.13"   | 0.70" |
|       |     |          |                                                 |        |         |       |
| 4 68. | 6   | BWJ-006  | Jointed Wall Section - Medium (4 ea.)           | 1.59"  | 0.13"   | 0.70" |
| 24    | 7   | BWJ-007  | Jointed Wall Section - Short (2 ea.)            | 0.791" | 0.13"   | 0.70" |
| - An  | 8   | BWJ-008  | Jointed Wall Section - Short (3 ea.)            | 0.791" | 0.13"   | 0.70" |
|       |     |          |                                                 |        |         |       |
|       | 9   | BWJ-009  | Jointed Wall Section - Short (4 ea.)            | 0.791" | 0.13"   | 0.70" |
| 24    | 10  | BWJ-010  | Jointed Wall Intersection - Long - L/S (2 ea.)  | 2.08"  | 0.13"   | 0.70" |
|       | 10  | 000-010  | 10011100 Wall Intersection - Long - L/S (2 8a.) | 2.00   | 0.15    | 0.70  |