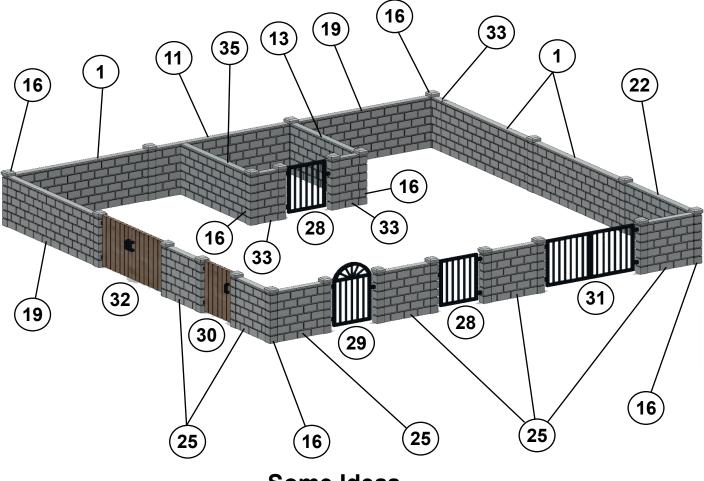

Some Ideas . . . See bubble data beginning on Index Page-1

My interconnecting wall system includes all the components necessary to build great looking block walls. I offer 36 different components, including:

- Wall sections in various lengths and quantities.
- 90° intersections in various lengths.
- Wall splices in various lengths and quantities.
- Individual columns, including wall ends, in-line splices and 90° corners.
- 5-types of man gates.
- 2-types of vehicle gates.