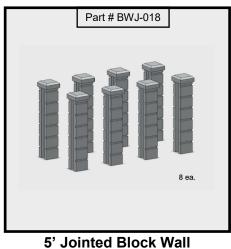

Individual Inline Splice Column Part BWJ-018

3D printed, HO scale (187) plastic model, made to resemble a 5 ft. tall block wall <u>single column</u>. Each column has an integral cap with grooves on opposite sides. Used to splice inline male walls sections together.