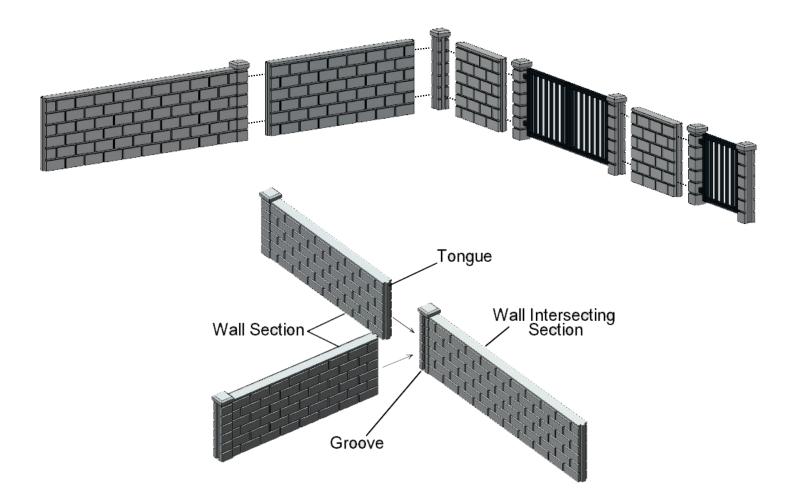

- Wall sections in various lengths and quantities.
- 90° intersections in various lengths.
- Wall splices in various lengths and quantities.
- Individual columns, including wall ends, in-line splices and 90° corners.
- 5-types of man gates.
- 2-types of vehicle gates.

Refer to diagram on Pages-1 and 4

Inline Wall Intersections Parts BWJ-010 - BWJ-015

3D printed, HO scale (187) plastic model, made to resemble a 5 ft. tall block wall <u>intersection</u>. Available in 3-lengths: Long (2.08"), Medium (1.59") and Short (0.79"). Each section has an integral capped column with an interconnecting groove at one end, a groove on the adjacent side and a tongue (flange) at the other end. Available in various quantities.

Refer to Page-4 for assembly diagram.

Individual 90 Degree Corner Column Part BWJ-016

3D printed, HO scale (187) plastic model, made to resemble a 5 ft. tall block wall <u>single corner column</u>. Each column has an integral cap with grooves on 2-adjacent sides. Used for Corners.

Refer to Page-4 for assembly diagram.

Individual End Column Part BWJ-017

3D printed, HO scale (187) plastic model, made to resemble a 5 ft. tall block wall <u>single column</u>. Each column has an integral cap with groove on one side only. Used as a wall end column.

Individual Inline Splice Column Part BWJ-018

3D printed, HO scale (187) plastic model, made to resemble a 5 ft. tall block wall <u>single column</u>. Each column has an integral cap with grooves on opposite sides. Used to splice inline male walls sections together.