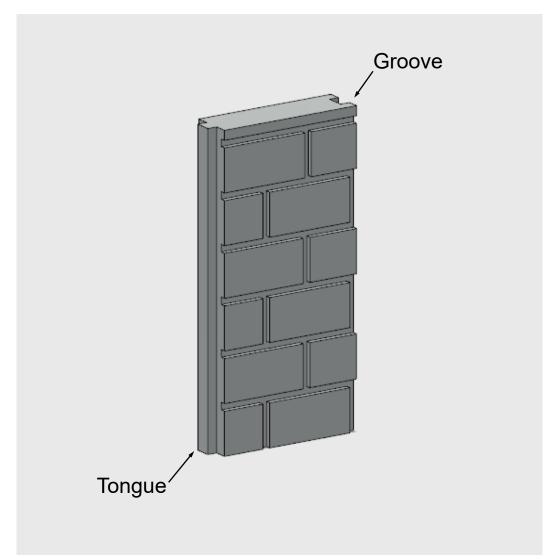

#### 5 ft. Jointed Block Wall

Updated: 03-10-2019

Inline Wall Sections Parts BWJ-001 - BWJ-009

3D printed, HO scale (187) plastic model, made to resemble a 5 ft. tall block wall section. Available in 3-lengths: Long (2.08"), Medium (1.59") and Short (0.79"). Each section has an integral capped column with an interconnecting groove at one end and a tongue (flange) at the other end. Available in various quantities.