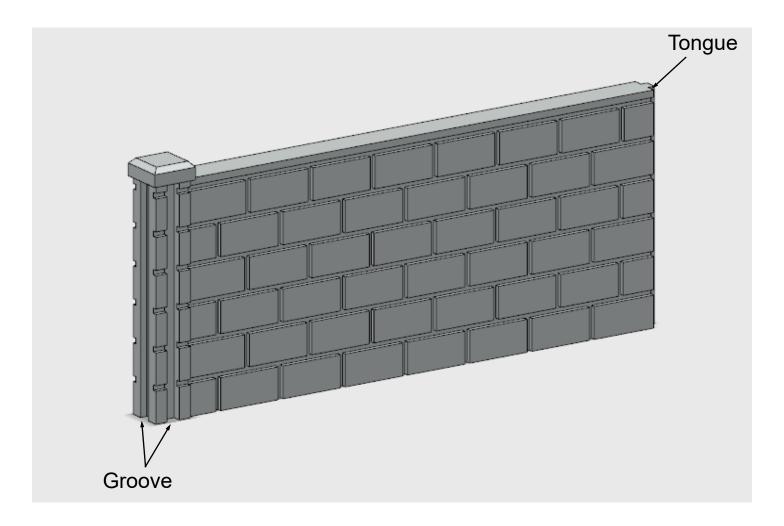

Utility Knife

Scissors

Each piece of my interconnecting block wall system has an end grove and/or tongue for easy and accurate installation.

Make a sketch of your wall layout using the data beginning on Index page-1. When you are confident of your wall configuration, make a list of parts and quantities needed. Then go to my website at **bobsminiatures.com** to order.

Apply a small amount of white glue into each groove and press the tongue of the adjoining part into the groove.

|       |     |          |                                                 | Diı    | nension | ıs*   |
|-------|-----|----------|-------------------------------------------------|--------|---------|-------|
|       | No. | Part No. | Item                                            | L      | W       | н     |
|       |     |          |                                                 |        |         |       |
| 2 00. | 1   | BWJ-001  | Jointed Wall Section - Long (2 ea.)             | 2.08"  | 0.13"   | 0.70" |
|       | 2   | BWJ-002  | lainted Wall Section Long (2 og )               | 2.08"  | 0.13"   | 0.70" |
|       | 2   | BVVJ-002 | Jointed Wall Section - Long (3 ea.)             | 2.00   | 0.13    | 0.70  |
| 462   | 3   | BWJ-003  | Jointed Wall Section - Long (4 ea.)             | 2.08"  | 0.13"   | 0.70" |
|       |     |          |                                                 |        |         |       |
| 294.  | 4   | BWJ-004  | Jointed Wall Section - Medium (2 ea.)           | 1.59"  | 0.13"   | 0.70" |
|       | 5   | BWJ-005  | Jointed Wall Section - Medium (3 ea.)           | 1.59"  | 0.13"   | 0.70" |
|       |     |          |                                                 |        |         |       |
| 4 68. | 6   | BWJ-006  | Jointed Wall Section - Medium (4 ea.)           | 1.59"  | 0.13"   | 0.70" |
| 24    | 7   | BWJ-007  | Jointed Wall Section - Short (2 ea.)            | 0.791" | 0.13"   | 0.70" |
| - An  | 8   | BWJ-008  | Jointed Wall Section - Short (3 ea.)            | 0.791" | 0.13"   | 0.70" |
|       |     |          |                                                 |        |         |       |
|       | 9   | BWJ-009  | Jointed Wall Section - Short (4 ea.)            | 0.791" | 0.13"   | 0.70" |
| 24    | 10  | BWJ-010  | Jointed Wall Intersection - Long - L/S (2 ea.)  | 2.08"  | 0.13"   | 0.70" |
|       | 10  | 000-010  | 10011100 Wall Intersection - Long - L/S (2 8a.) | 2.00   | 0.15    | 0.70  |

#### 5 ft. Jointed Block Wall

Updated: 03-10-2019

Inline Wall Sections Parts BWJ-001 - BWJ-009

3D printed, HO scale (187) plastic model, made to resemble a 5 ft. tall block wall section. Available in 3-lengths: Long (2.08"), Medium (1.59") and Short (0.79"). Each section has an integral capped column with an interconnecting groove at one end and a tongue (flange) at the other end. Available in various quantities.

Refer to diagram on Pages-1 and 4

Inline Wall Intersections Parts BWJ-010 - BWJ-015

3D printed, HO scale (187) plastic model, made to resemble a 5 ft. tall block wall <u>intersection</u>. Available in 3-lengths: Long (2.08"), Medium (1.59") and Short (0.79"). Each section has an integral capped column with an interconnecting groove at one end, a groove on the adjacent side and a tongue (flange) at the other end. Available in various quantities.