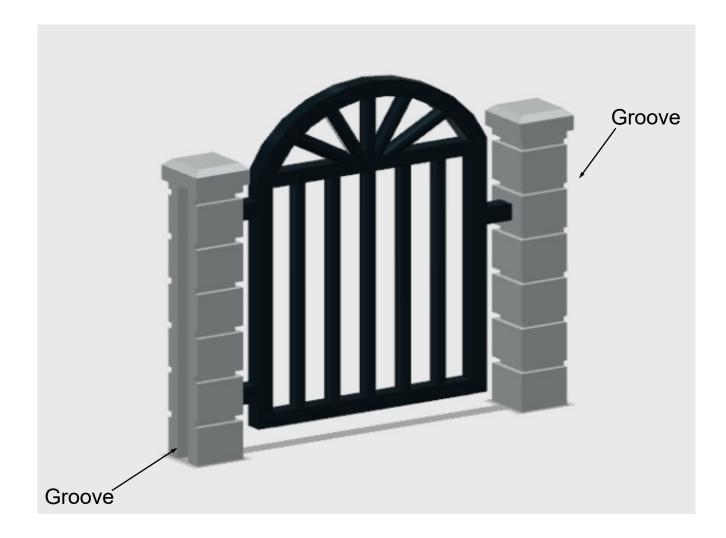

Utility Knife

Scissors

Each piece of my interconnecting block wall system has an end grove and/or tongue for easy and accurate installation.

Make a sketch of your wall layout using the data beginning on Index page-1. When you are confident of your wall configuration, make a list of parts and quantities needed. Then go to my website at **bobsminiatures.com** to order.

Rod-Iron Man Gate Parts BWJ-028

3D printed, HO scale (187) plastic model, made to resemble a rod-iron man gate between 2-block wall columns.

Rod-Iron Man Gate with Extended Design Parts BWJ-029

3D printed, HO scale (187) plastic model, made to resemble a rod iron man gate with an extended design between 2-block wall columns.