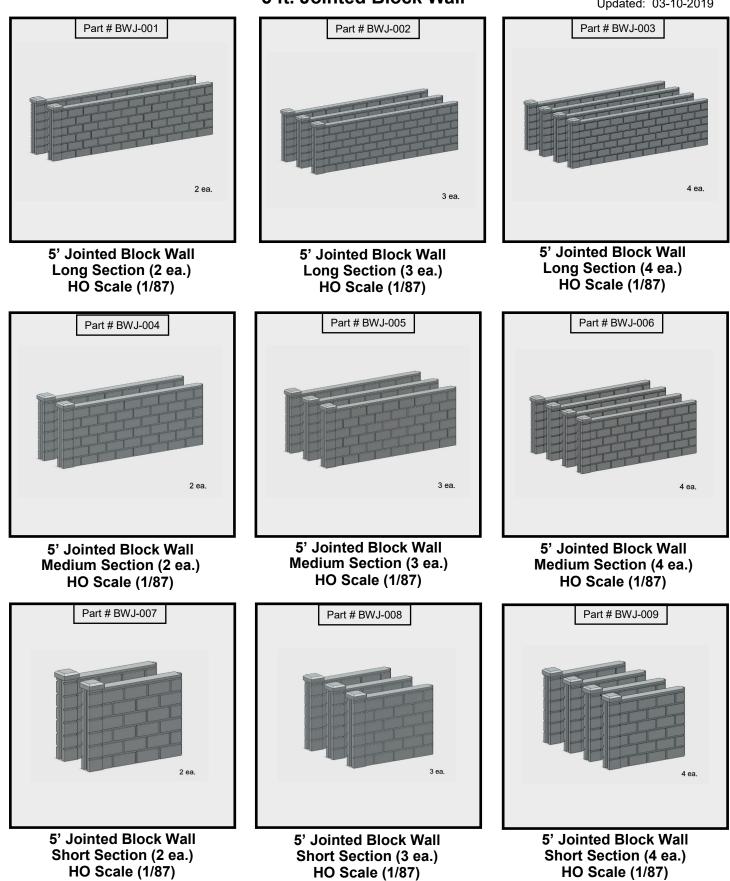

#### 5 ft. Jointed Block Wall

Updated: 03-10-2019

Inline Wall Sections Parts BWJ-001 - BWJ-009

3D printed, HO scale (187) plastic model, made to resemble a 5 ft. tall block wall section. Available in 3-lengths: Long (2.08"), Medium (1.59") and Short (0.79"). Each section has an integral capped column with an interconnecting groove at one end and a tongue (flange) at the other end. Available in various quantities.