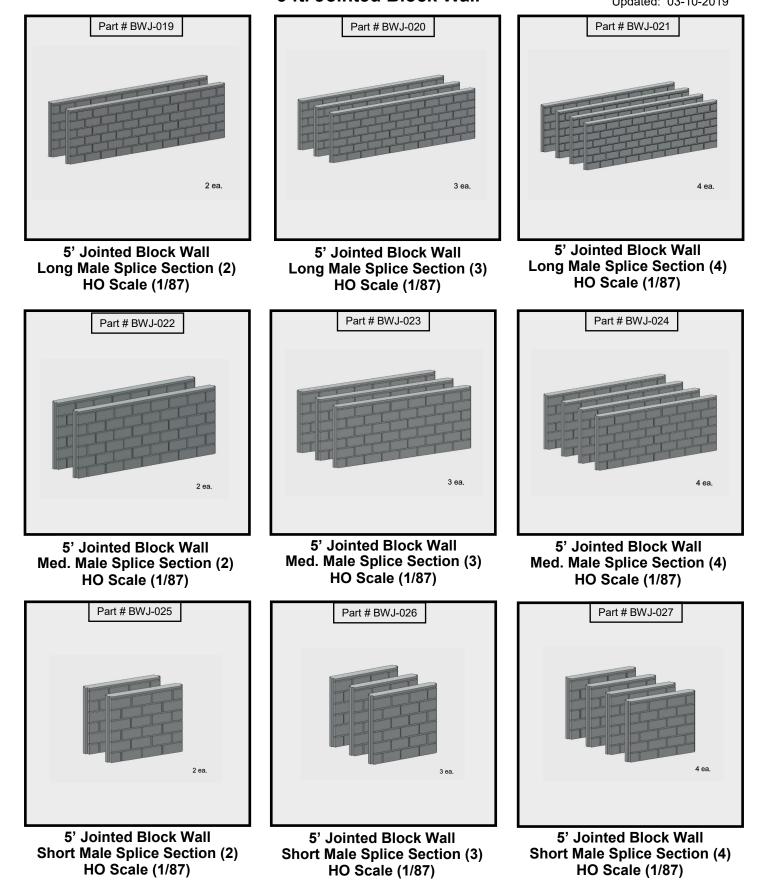

Refer to Page-4 for assembly diagram.

Inline Male Wall Sections Parts BWJ-019 - BWJ-027

3D printed, HO scale (187) plastic model, made to resemble a 5 ft. tall block wall section. Available in 3-lengths: Long (1.97"), Medium (1.48") and Short (0.68"). Each section has a tongue (flange) at each end. Available in various quantities. Used as field wall sections and individual columns.