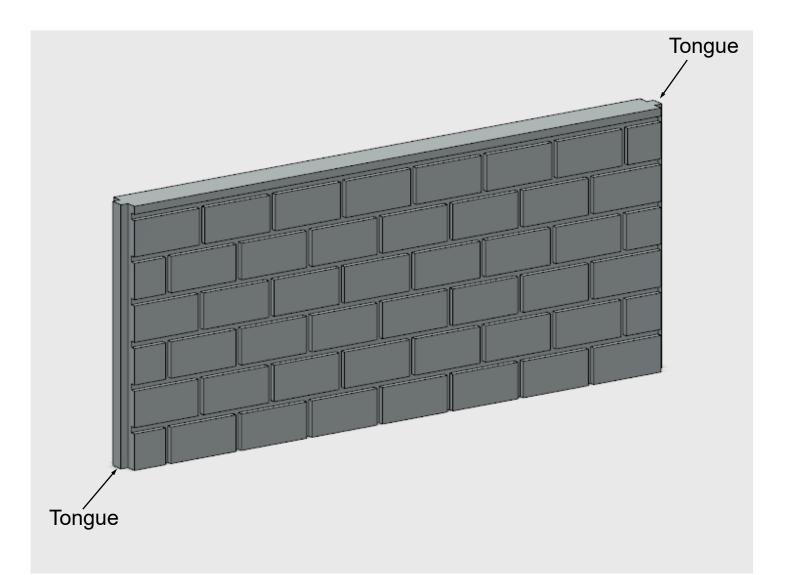

Utility Knife

Scissors

Each piece of my interconnecting block wall system has an end grove and/or tongue for easy and accurate installation.

Make a sketch of your wall layout using the data beginning on Index page-1. When you are confident of your wall configuration, make a list of parts and quantities needed. Then go to my website at **bobsminiatures.com** to order.

#### 5 ft. Jointed Block Wall

Updated: 03-10-2019

Inline Wall Sections Parts BWJ-001 - BWJ-009

3D printed, HO scale (187) plastic model, made to resemble a 5 ft. tall block wall section. Available in 3-lengths: Long (2.08"), Medium (1.59") and Short (0.79"). Each section has an integral capped column with an interconnecting groove at one end and a tongue (flange) at the other end. Available in various quantities.