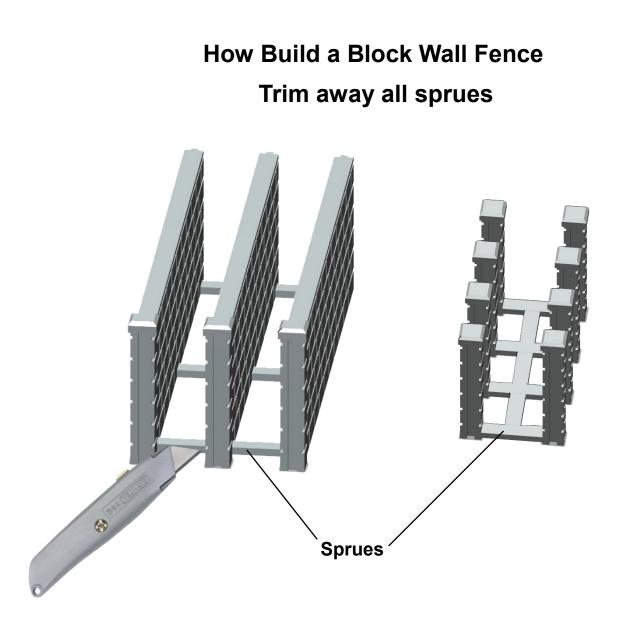

Cut away all of the connector pieces (sprues) with a utility Knife. The sprues are to make the model an integral unit. Otherwise a setup charge is made by the printer for each piece. This keeps the price of production much lower.