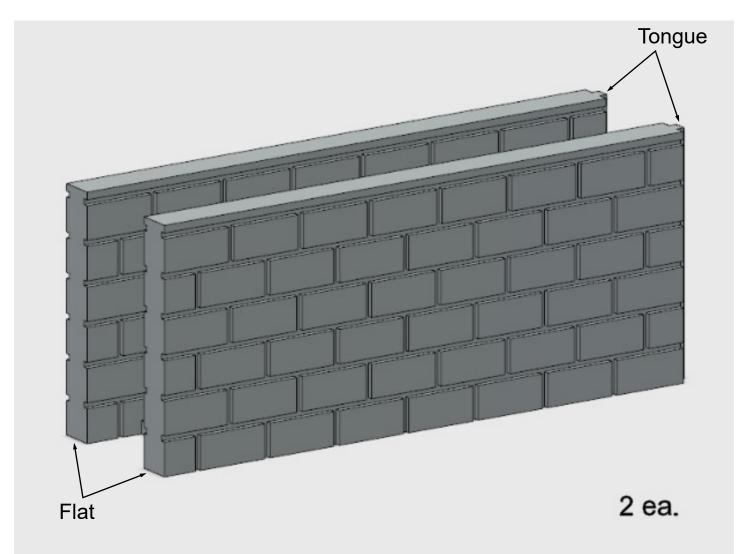

Refer to Page-4 for assembly diagram.

Inline Male Wall Sections Parts BWJ-019 - BWJ-027

3D printed, HO scale (187) plastic model, made to resemble a 5 ft. tall block wall section. Available in 3-lengths: Long (1.97"), Medium (1.48") and Short (0.68"). Each section has a tongue (flange) at each end. Available in various quantities. Used as field wall sections and individual columns.

Butt Wall Sections Part # BWJ-033 - BWJ-037

3D printed, HO scale (187) plastic model, made to resemble a 5 ft. tall block butt wall section. Available in 3-lengths: Long (1.97"), Medium (1.48") and Short (0.68"). Each section is flat-faced at one end and a tongue (flange) at the other end. Available in quantities of two.