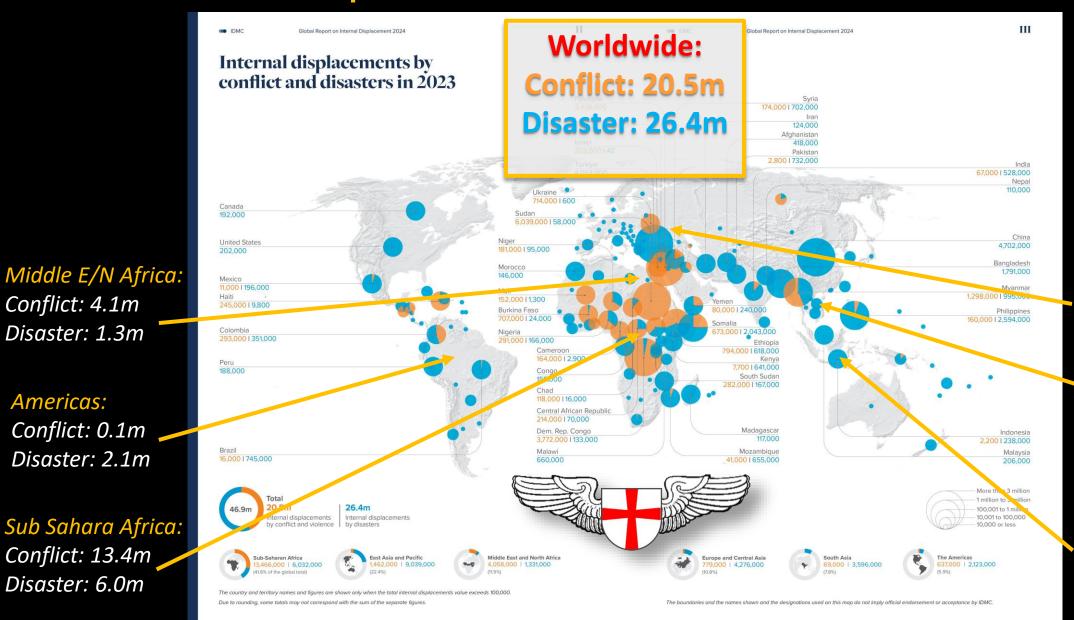

#### Internal Displacements from conflict and disasters

Conflict: 4.1m

Disaster: 1.3m

Conflict: 0.1m

Disaster: 2.1m

Conflict: 13.4m

Disaster: 6.0m

Americas:

#### Europe/Cent Asia:

Conflict: 0.8m Disaster: 4.3m

#### East Asia/Pacific:

Conflict: 1.5m Disaster: 9.0m

#### South Asia:

Conflict: 0.1m Disaster: 3.6m