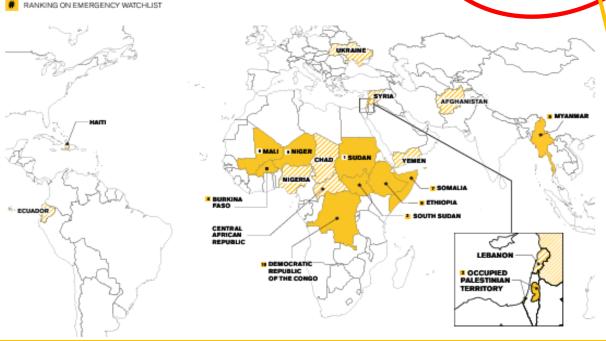

## Global Humanitarian Emergency Watchlist

#### **20 COUNTRIES:**

SUDAN NIGER

MALI

DR OF CONGO

SOMALIA

**ETHIOPIA** 

**SOUTH SUDAN** 

**MAYANMAR** 

**NIGER** 

**OCCUPIED TERRITORIES** 

**NIGERIA** 

CHAD

YEMEN

**SYRIA** 

UKRAINE

**AFGHANISTAN** 

**LEBANON** 

**ECUADOR** 

HAITI

BURKINA FASO

The Emergency Watchlist report is the International Rescue Committee (IRC)'s assessment of the 20 countries at greatest risk of new humanitarian emergencies each year. It is based on an analytically rigorous process that deploys 65 quantitative and qualitative variables, as well as qualitative insights from the IRC's experience of working in more than 50 countries around the world to identify which countries to include on the list and where to rank them.

For the past decade, this report has helped the IRC determine where to focus our emergency preparedness efforts, successfully predicting on average 85-95% of the 20 countries facing the worst deteriorations. It is also where we share our analysis of how global humanitarian crisis is evolving, why, and what can be done to reduce the impact on affected communities.

The 20 Watchlist countries account for:

10.6% of the global population

86% of people in humanitarian need

75% of people forcibly displaced

30% of people facing extreme poverty

68% of people who are severely food insecure?

THESE 20 REPRESENT:

10.6% of global population

86% of people in humanitarian need

**75%** of people forcibly displaced

30% of people facing extreme poverty

68% of people severely food insecure