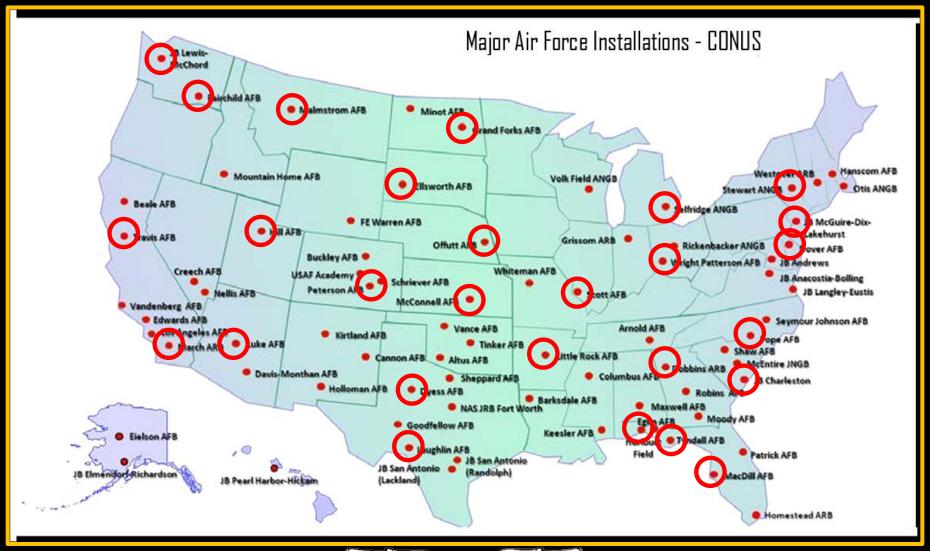

impact on affected communities.

The 20 Watchlist countries account for:

10.6% of the global population

86% of people in humanitarian need

75% of people forcibly displaced

30% of people facing extreme poverty

68% of people who are severely food insecure?

THESE 20 REPRESENT:

10.6% of global population

86% of people in humanitarian need

**75%** of people forcibly displaced

30% of people facing extreme poverty

68% of people severely food insecure





# The Denton [Amendment] Program







Founded by POW, Rear Admiral, and late Senator Jeremiah Denton, this DoD transportation program moves humanitarian cargo, donated by U.S. based Non-Governmental Organizations, to developing nations to ease human suffering... 

...FREE to the user.



## USAF Bases supporting the Denton Program





# U.S. agencies involved













### Denton Process Flow Chart (Part 1)





# Denton Process Flow Chart (Part 1)



Process summary



# Is OKF making a difference?













# Our record of hope

|                     | OPERATIO       | ON KNIGHT FLIGHT   |                | LAST UPDATED    |             |         |         | •                                           |                                                               |  |
|---------------------|----------------|--------------------|----------------|-----------------|-------------|---------|---------|---------------------------------------------|---------------------------------------------------------------|--|
|                     | DONO           | R SHIPMENTS        |                | 20-May-25       |