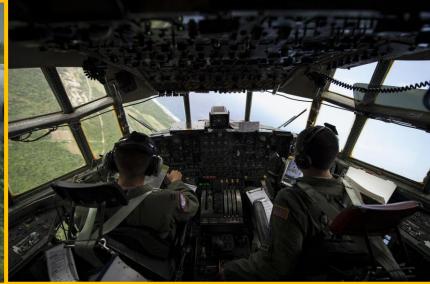

# The Denton [Amendment] Program

Founded by POW, Rear Admiral, and late Senator Jeremiah Denton, this DoD transportation program moves humanitarian cargo, donated by U.S. based Non-Governmental Organizations, to developing nations to ease human suffering... 

...FREE to the user.

## USAF Bases supporting the Denton Program