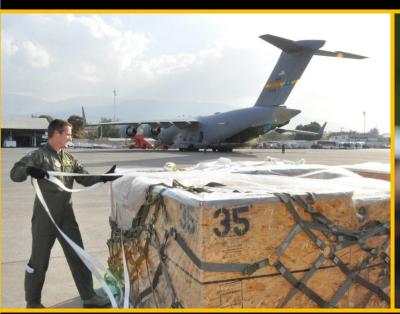

# The Denton [Amendment] Program

Founded by POW, Rear Admiral, and late Senator Jeremiah Denton, this DoD transportation program moves humanitarian cargo, donated by U.S. based Non-Governmental Organizations, to developing nations to ease human suffering... 

...FREE to the user.

## USAF Bases supporting the Denton Program