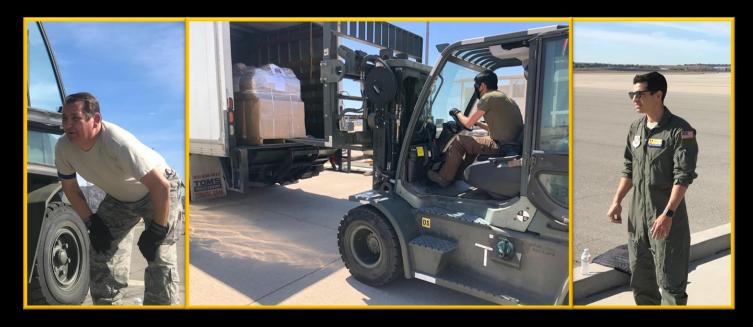

# The Denton [Amendment] Program

Founded by POW, Rear Admiral, and late Senator Jeremiah Denton, this DoD transportation program moves humanitarian cargo, donated by U.S. based Non-Governmental Organizations, to developing nations to ease human suffering... 

...FREE to the user.

## USAF Bases supporting the Denton Program