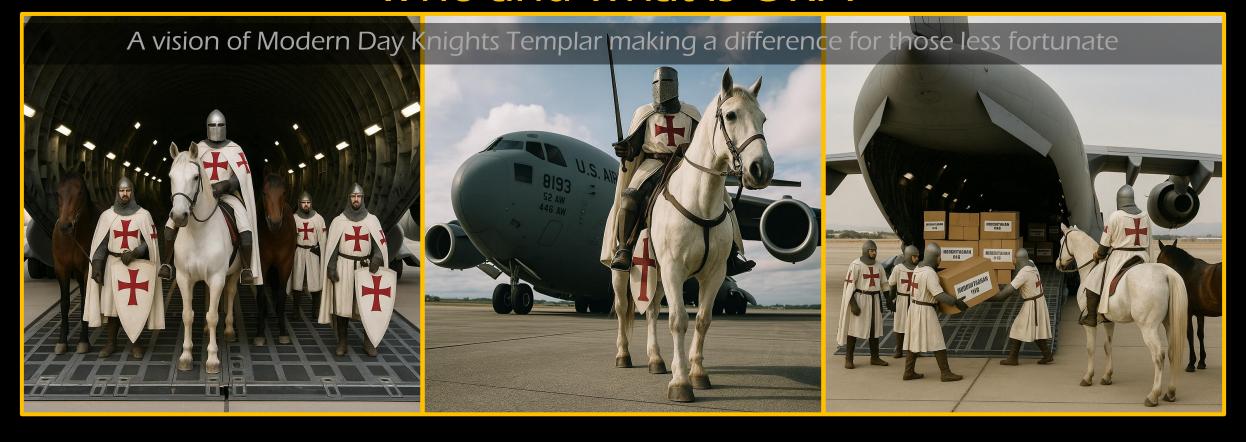

## Deliver Hope To the World

#### **OKF MISSION:**

"Deliver hope to the world"