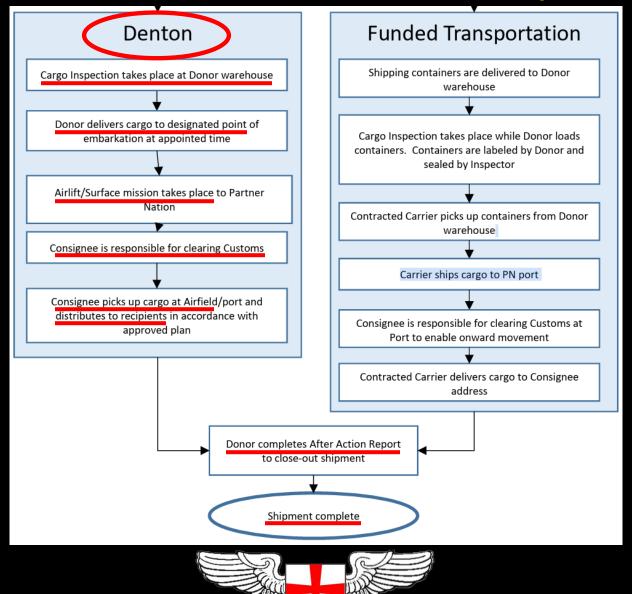

### Denton Process Flow Chart (Part 1)

# Denton Process Flow Chart (Part 1)

Process summary