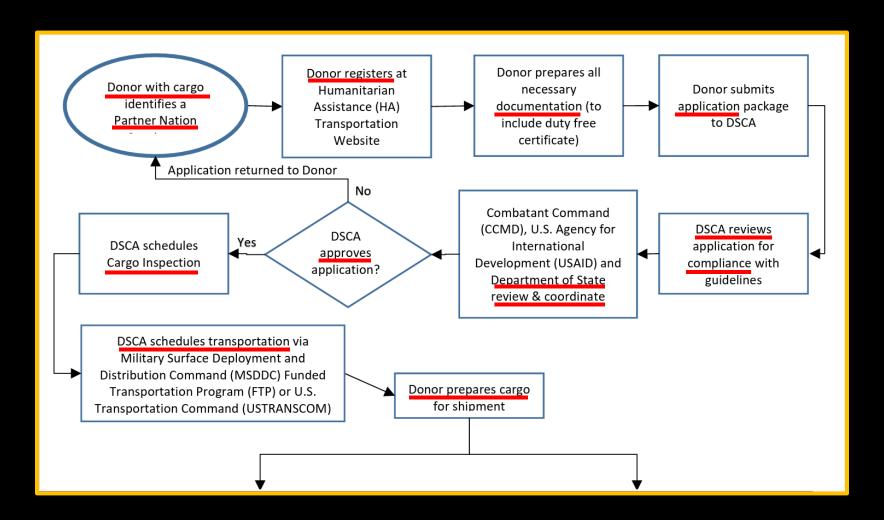

### Denton Process Flow Chart (Part 1)

# Denton Process Flow Chart (Part 1)

Process summary