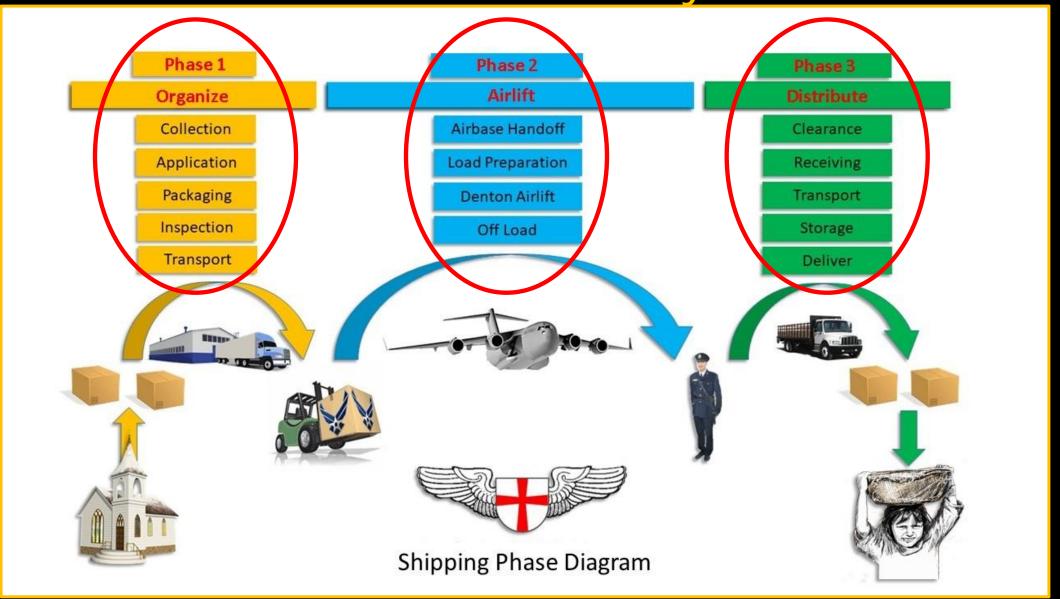

# The Denton [Amendment] Program

Founded by POW, Rear Admiral, and late Senator Jeremiah Denton, this DoD transportation program moves humanitarian cargo, donated by U.S. based Non-Governmental Organizations, to developing nations to ease human suffering... 

...FREE to the user.