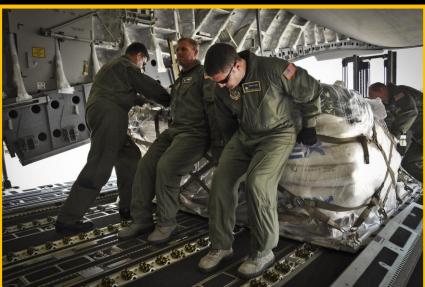

# The Denton [Amendment] Program

Founded by POW, Rear Admiral, and late Senator Jeremiah Denton, this DoD transportation program moves humanitarian cargo, donated by U.S. based Non-Governmental Organizations, to developing nations to ease human suffering... 

...FREE to the user.

## USAF Bases supporting the Denton Program