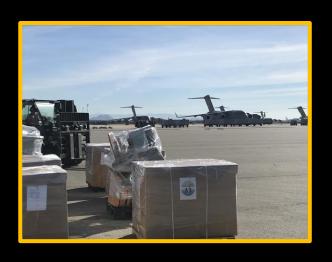

# The Denton [Amendment] Program

Founded by POW, Rear Admiral, and late Senator Jeremiah Denton, this DoD transportation program moves humanitarian cargo, donated by U.S. based Non-Governmental Organizations, to developing nations to ease human suffering... 

...FREE to the user.

## USAF Bases supporting the Denton Program