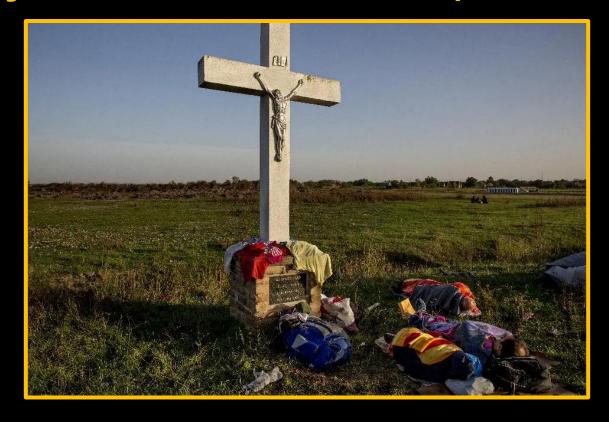

## Christian brothers, sisters and families are in need

In 2023, over 75.9 million people around the world were forced to leave their home.

Almost 1 child in every 5 around the world is living in or fleeing from conflict zones.