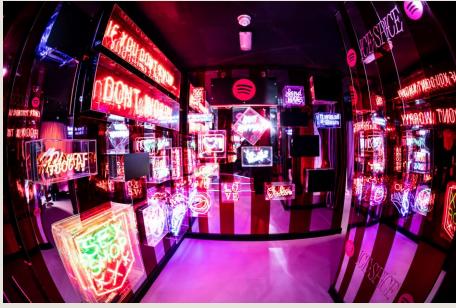

## **■**spotify x ice spice•

VENUE : CIRQUE LE SOIR SPOTIFY AND ICE SPICE WIRELESS AFTERPARTY 500PAX

EVENT MANAGEMENT
VENUE OPERATIONAL TEAM LEAD
F&B COORDINATION
VENUE LOGISTICS

\_on the scene.