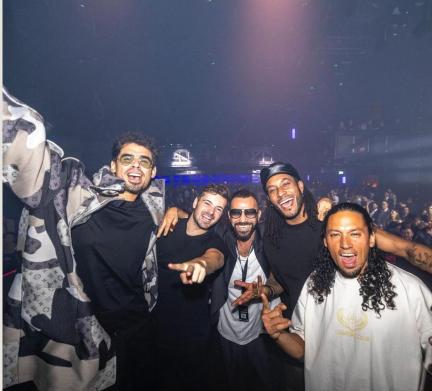

## **■**spotify x ice spice•

VENUE : CIRQUE LE SOIR SPOTIFY AND ICE SPICE WIRELESS AFTERPARTY 500PAX

EVENT MANAGEMENT
VENUE OPERATIONAL TEAM LEAD
F&B COORDINATION
VENUE LOGISTICS

\_on the scene.