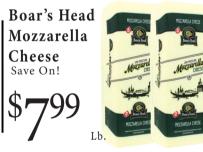

Smart Ones Smart On Meals Or Dinners Assorted



Celeste

Pizza Rolls Assorted 48.8 Oz Daisy Sour Cream

SOU Daïsy

Assorted 4-6 Oz

### INTERNATIONAL



La Centro Americana Frijol Rojo De Seda

Van Camp's Atun On Yellowfin Oil 5 Oz



Rio Grande



Baldom Sazon Ranchero 29 Fl Oz

Victorina₄ Tomato PasiteORINA 29 Oz TOMATO PAST Rio Grande

Atado De Dulce



















Bowl Noodle sour





Plus Deposit On Beverages Where Required Philadelphia ...... Cream Cheese PHILADELPHIA Assorted 7-8 Oz





**FROZEN** 

















BUBBĀ

**BURG** 



Tropical Queso Assorted 30 Oz

Crema Premiun Assorted 9.5-12.98 Oz

Burger 9.5-12.98 Oz

Blue Ribbon Family Size Ice Cream Assorted 128 Fl Oz

**FRIES** 

22-40 Oz

# **BUTCHER**













20 Oz



### **DELICATESSEN**



**BAKERY** 







Fud
Head
Cheese
Save On!