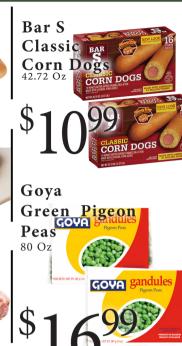

Bowl Noodle sour

Plus Deposit On Beverages Where Required Philadelphia ...... Cream Cheese PHILADELPHIA Assorted 7-8 Oz

**FROZEN** 

BUBBĀ

**BURG** 

Tropical Queso Assorted 30 Oz

Crema Premiun Assorted 9.5-12.98 Oz

Burger 9.5-12.98 Oz

Blue Ribbon Family Size Ice Cream Assorted 128 Fl Oz

**FRIES** 

22-40 Oz