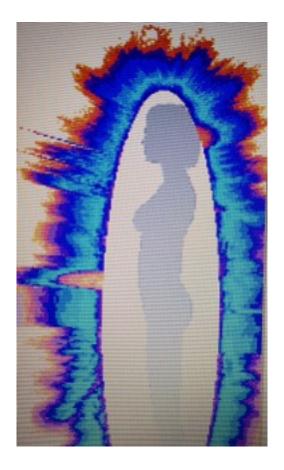

(Research studies with Natural Action Technologies Structured Water Units and feedback with The GDV Machine, Part 2 - GDV Energy Field)

**Picture 3 Before Structured Water** 

**Picture 4 After Structured Water** 

As part of the same test, we also noticed that this woman's GDV Energy Field readout changed immediately as well.

Note the before structured water baseline in Picture 3 (on the left) and the two obvious lacunas (blank spots) in the cerebral (back of head) area and the transverse colon (above navel region). The fringe of the energy field exhibits many spikes. Then, in Picture 4, the blank spots are all but gone and, in general, her energy field is much smoother and with less spikes showing the immediate benefits of Natural Action Technologies Structured Water to the energetic field and for the health of humanity.