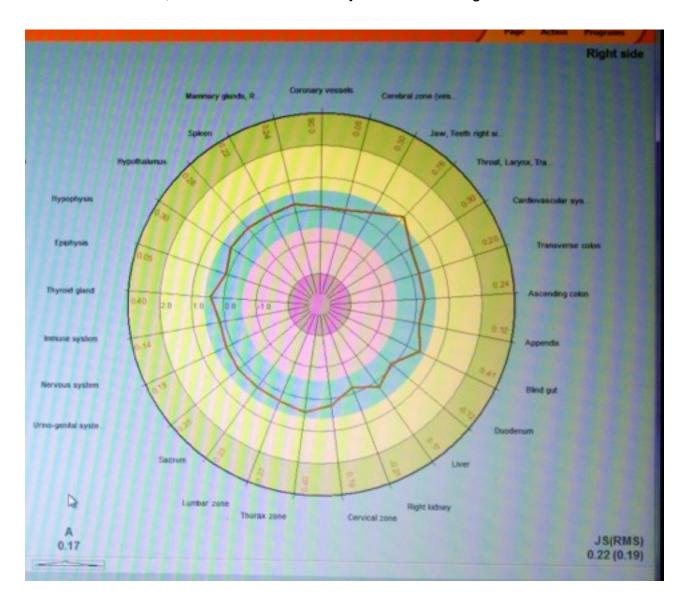

## **Picture 2. After Structured Water**

In Picture 2, after the structured water, to our surprise, note that just 4 oz. of structured water has moved the previously obvious right kidney spike out of the dangerous excess zone, including the jaw / teeth, and nearly the throat area as well. It's as if the structured water has protected her kidney with swift intent. We see this and other evidences in our research of how structured water goes to where it is needed first.