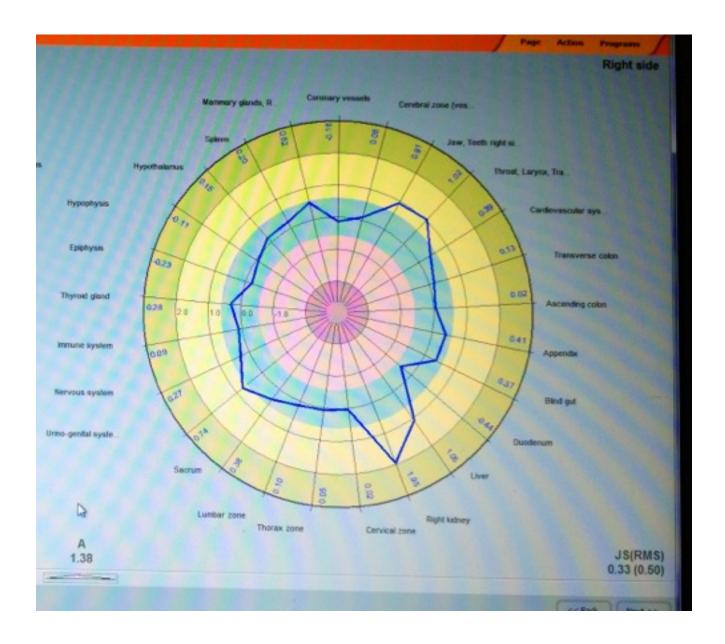

Picture 1. GDV Energy Diagram Baseline (Before Structured Water)

In Picture 1, we can clearly see that the right kidney is out to very excess parameters on the GDV Energy Diagram.

To understand this Diagram, please note the following GDV interpretations: Lines within the center dark pink area represent very deficient conditions while the lighter salmon colors also show deficiencies, though less so than those in the center. The blue green areas are considered normal parameters, with the 0.0 line being one of perfect health, if there is such a thing. Then, lines extending out to the yellow or beyond to the tan are considered dangerous conditions of excess, getting worse as they proceed outward to the perimeter of the circle. Dr. Korotkov warns that when one sees this, it is an indication of the necessity for treatment, as it is in his mind, a most significant indicator of problematical health conditions. Thus, these are foreboding conditions of health problems to be sure.

Thus, the right kidney is not in a very healthy state here, nor are the jaw, teeth, or throat / thyroid area.

We are very happy to be giving her 8 oz. of structured water (tap water run once through a NAT Portable Unit) to see the effect on these states. But she is only willing to drink 4 oz. of it. So, we retest her immediately after those meager 4 oz.