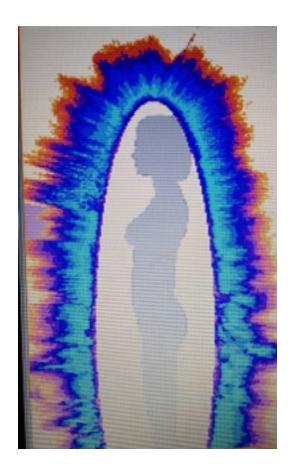

(Research studies with Natural Action Technologies Structured Water Units and feedback with The GDV Machine, Part 2 - GDV Energy Field)

**Picture 3 Before Structured Water** 

**Picture 4 After Structured Water** 

As part of the same test, we also noticed that this woman's GDV Energy Field readout changed immediately as well.

Note the before structured water baseline in Picture 3 (on the left) and the two obvious lacunas (blank spots) in the cerebral (back of head) area and the transverse colon (above navel region). The fringe of the energy field exhibits many spikes. Then, in Picture 4, the blank spots are all but gone and, in general, her energy field is much smoother and with less spikes showing the immediate benefits of Natural Action Technologies Structured Water to the energetic field and for the health of humanity.