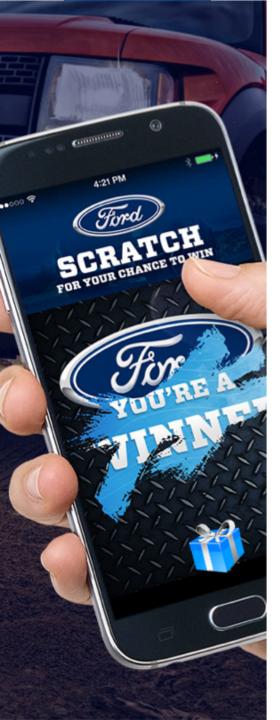

#### What is Prize Machine?

An always-on Subscription based Instant Win Game!

\$10,000 in Instant Win Prizes are available Every Month

## Get ready to play!

\$10,000 in Prizes Available to be Won! Good Luck!