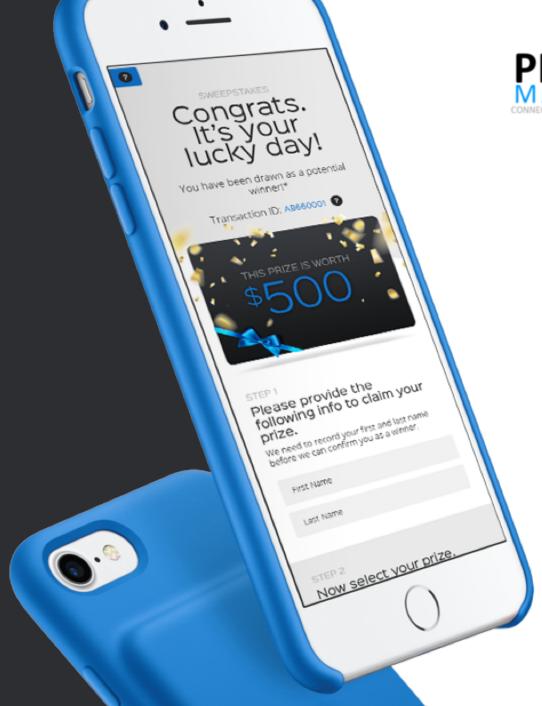

## Get ready to play!

\$10,000 in Prizes Available to be Won! Good Luck!

### Prizes

TOP US GIFT CARDS AVAILABLE

Something for Everyone?

When a player wins, they chose what prize they would like to receive

**Instant Gratification** 

Winners are emailed their prize immediately after selecting it!