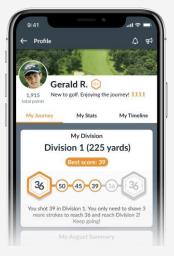

#### 0 Ο Hole **Division 1** Division 2 Division 3 Division 4 **Division 5 Division 6-10** (Your goal) 225 Yards 450 Yards 900 Yards 1350 Yards 1800 Yards 1801+ Yards (25-Yard Holes) (50-Yard Holes) (100-Yard Holes) (150-Yard Holes) (200-Yard Holes) (Full Tee Yardages)