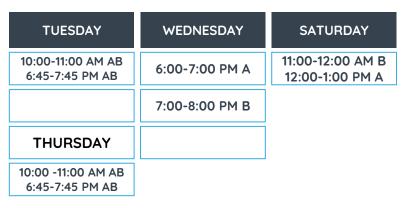

|            | TUESDAYS (6:00 PM TEE TIME APPROX) |            |              |             |
|------------|------------------------------------|------------|--------------|-------------|
| Semester 1 | 5/18 or 5/21                       | 6/1 or 6/4 | 6/15 or 6/18 | 6/29 or 7/2 |
| Semester 2 | 7/20 or 7/23                       | 8/3 or 8/6 | 8/17 or 8/20 | 8/31 or 9/3 |
| Semester 3 | 9/21                               | 10/5       | 10/198       |             |
| Semester 4 | NA                                 | NA         | NA           | NA          |

9-Hole events for Semester 3 will probably be held on Sunday afternoons due to reducing daylight hours. Start time will be 4:00 PM. TBA.

Ready to get started? Email which semester you want to start and the class schedule (day & time) to: David at dbanks@clublink.ca