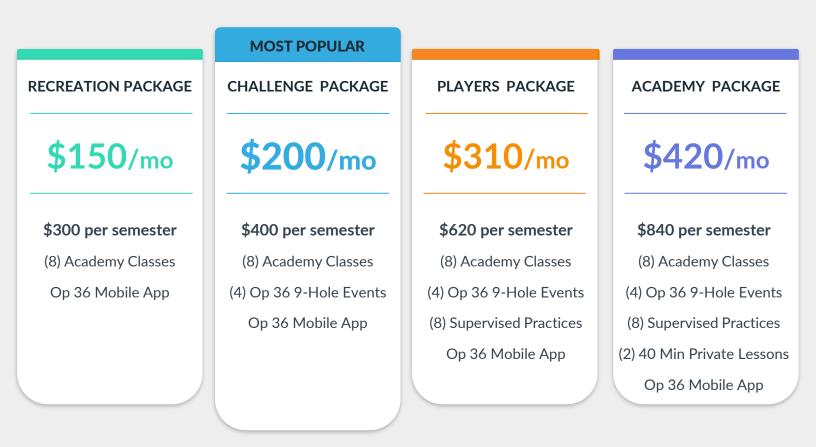

#### STANDARD PROGRAM TUITION

\$200/mo

\$400 per semester

- (8) Academy Classes
- (4) Op 36 9-Hole Events
- Op 36 Mobile App

**ADDITIONAL SERVICES & FEES** 

Annual Enrollment Fee - \$50/student

(Annually for Registration App Access & Special Events)

#### **FAMILY DISCOUNTS**

10% off 2nd Student Tuition

### **ADDITIONAL SERVICES & FEES**

Annual Enrollment Fee - \$50/student (Annually for Registration App Access & Special Events)

### **FAMILY DISCOUNTS**

**10% off** 2nd Student Tuition **20% off** 3rd Student Tuition