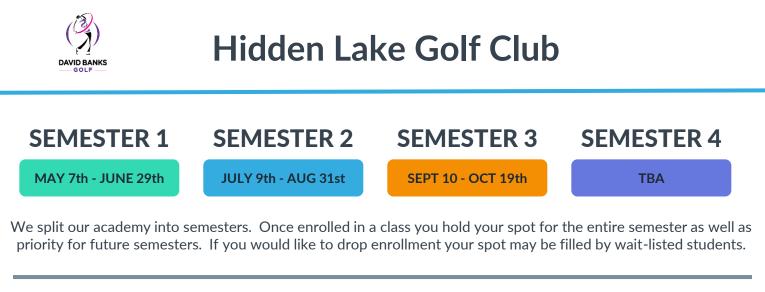

#### ACADEMY CLASS SCHEDULE 6:1 Student to Coach

Explore the dates for the academy and contact coach for availability. This will be the date and time you'll attend each week throughout the entire semester and work through the

Operation 36<sup>®</sup> Curriculum. 4 participant minimum to conduct the class.