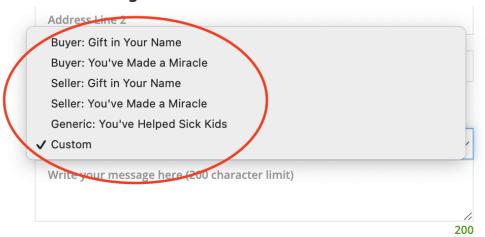

# 7. You can write your own custom message or you can select from CMNH's pre-made messages.

8. You can then preview what the card will look like before you send it. Please note that the honor card will not be mailed out to your client until you pay for your donation amount first.