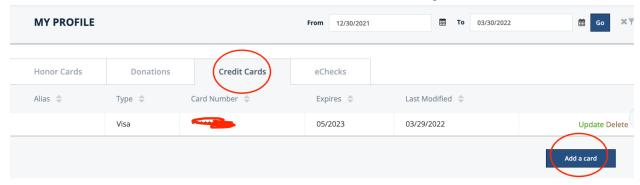

#### (sign out)

4. Click "Credit Cards" and "add a card" and add in your card info

5. Once your card is saved to your personal CMNH Portal, you can go back to the CMNH Portal home page and at the top right click "create honor card"