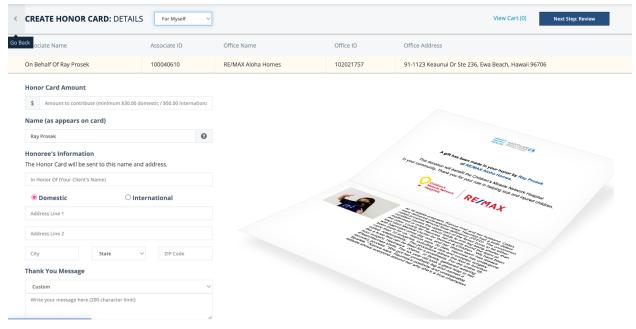

# **Honor Cards:** Are a donation of \$30+

- The honor card is a physical card for your clients which is mailed to them when you pay for it.
- It can be used as a closing gift for your client as with Honor Cards, you notify your client that a donation has been made on their behalf to CMN.
- The honor card is completely customizable but they also do have preset messages (please note that wording is important if you're customizing a message so say the donation is made on their behalf not from your commission(as it doesn't come from commission))
- If you also know that you'll be donating before closing, you are able to label the property as a "Miracle Home"!
- You are only able to pay online through your credit card/ACH; the honor card won't be mailed to your client until the donation is already paid for. (the honor card does not let the client know how much you've exactly donated)
- You are also not able to accrue an Honor Balance to pay off monthly, you must pay for each honor card as you make them.
- **100%** of all donations go to our **local** Children's Miracle Network Hospital
- if you donate \$500+ in a year, you will be a "Miracle Agent"!

Here are the steps to create an honor card:

# 7. You can write your own custom message or you can select from CMNH's pre-made messages.

8. You can then preview what the card will look like before you send it. Please note that the honor card will not be mailed out to your client until you pay for your donation amount first.