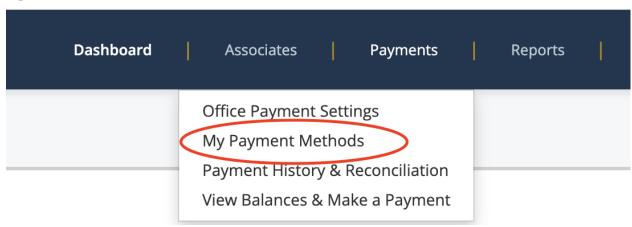

#### 2. At the top of the screen, click on "payments"

#### 3. At the drop down menu, click "payment methods"