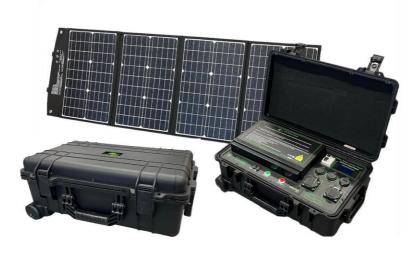

## SOLAR GREEN TECH QUICK START MANUAL

For best results position solar panel in the direction of the sun as much as possible

# **Total Renewable Energy**