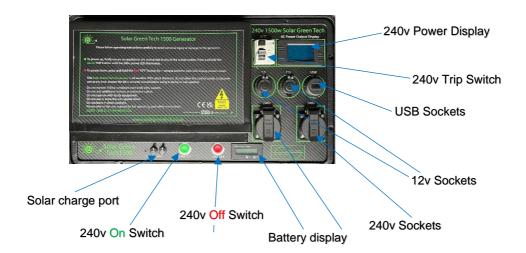

### **Control Panel Features**

- When using the 12v Sockets or USB ports you do not need to turn on the 240v on switch
- When using the 240v sockets you need to turn on the Green 240v on switch, this will illuminate to confirm 240v power is on.
- Once you have finished using the 240v sockets turn off again to save battery power and carry on using the 12v and USB