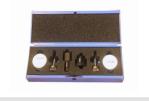

#### INJECTORS' REPAIRING EQUIPMENT UNIVERSAL

0003235

Vice For Dismantling Injectors Common Rail

0003641

Universal Clamp For UIS And Common Rail

0003237

Tool For Dismantling Injectors

Common Rail & UIS Digital Indicator,

1005001

Trigger box for injectors diesel CR & Piezo

ID05002

Diesel Injector Tester

0002550

PT5 - Smart Tester Of Electrical Conditions Injectors & Pumps All Makes

0005000

Hand Injector Tester 400 Bar

0005077

Hand Injector Tester 600 Bar

0004999

Smoke Aspirator For Injector Test

0003643

Digital Torque Wrench With Angle And PC Connection CH 27

0004047

Kit 4 Wrenches For Nozzle NUT CR (mm 14-15-17-19)

0005298

Tray Steel For Injectors 19,5 x 26,5

0005036

Box Return Conectors Injectors CR Bosch, Delphi, Denso & Siemens

0002245

Burettes Kit For Checking Leakage CR Injectors

Burettes Kit For Checking Leakage CR Injectors Complete Of Waste Connectors