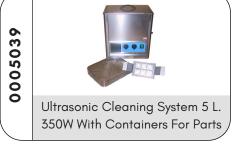

# Diesel Remanufacturing - Ultrasonic Cleaners

#### **ULTRASONIC CLEANERS**

| P/N       | Internal tank<br>dimensions | Capacity<br>liters | Power of<br>ultrasonic W | Power of the heating W | Power of the<br>heating W |
|-----------|-----------------------------|--------------------|--------------------------|------------------------|---------------------------|
| 000502802 | 120x130x65                  | 1                  | 50                       | 100                    | 2,1                       |
| 000502810 | 150x135x100                 | 2                  | 70                       | 100                    | 2,4                       |
| 000502804 | 130x230x100                 | 3                  | 100                      | 100                    | 3,7                       |
| 000502805 | 150x300x150                 | 6                  | 200                      | 150                    | 5,7                       |
| 000502806 | 235x295x150                 | 10                 | 300                      | 340                    | 9                         |
| 000502811 | 495x295x150                 | 20                 | 480                      | 400                    | 11,4                      |
| 000502812 | 495x295x200                 | 30                 | 600                      | 500                    | 13                        |
| 0005040   | X                           | 15                 | 750                      | х                      | x                         |
| 0005041   | X                           | 15                 | 2300                     | Х                      | X                         |

- All cleaners are equipped with case made of stainless steel and cover.
- All our products are manufactured to CE standards, ensuring the highest quality. Will also provide an effective Technical Support.