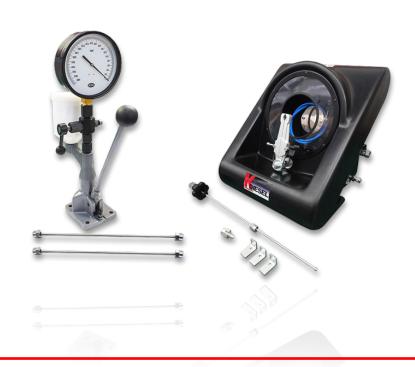

# Diesel Remanufacturing - Calibrating Equipment

#### **MANUAL**

#### **CALIBRATING EQUIPMENT**

0003740

Easy Mms Manual Measurement System For CR Injectors

Tools For The Calibration Of Injectors C.R. Bosch

0003439

3 Stage Shim Expert