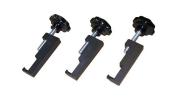

#### INJECTORS' REPAIRING EQUIPMENT UNIVERSAL

0003235

Vice For Dismantling Injectors Common Rail

0003641

Universal Clamp For UIS And Common Rail

0003237

Tool For Dismantling Injectors

Common Rail & UIS Digital Indicator,