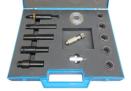

#### INJECTORS' REPAIRING EQUIPMENT CATERPILLAR

0005087

Tool Box For Injectors HEUI Power Stroke/Navistar & CAT C7/C9 0005066

Lift Detector 3° Step For CR Injectors Bosch 000506680

Tool Kit Lift Detector HEUI Power Stroke/ Navistar&CAT C7/C9 For 0005066

0003945

Tool Dismounting Injector C6.6 & C6.4 CAT CR-Perkins

0005155

Repairing Box For CAT-Perkins CR Injectors

0005081

Power Stroke Tool Kit HEUI Caterpillar

0005075

Ball Seat Grinding For C.R.Injectors Bosch 220V 000507570