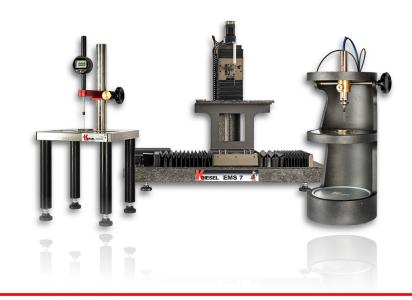

#### **AUTOMATIC**

**CALIBRATING EQUIPMENT** 

0003715

Robot Automatic For CR Injectors
Dimensioning Components EMS7