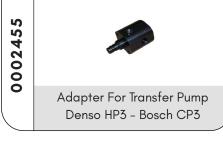

#### **PUMP'S REPAIRING EQUIPMENT**

0002455

Adapter For Transfer Pump Denso HP3 – Bosch CP3

0003592

Joint Transfer Pressure Pump CP3

0004095

Joint Transfer Pressure Pump Bosch CP1 H

0002020