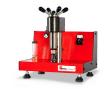

#### **AUTOMATIC**

**CALIBRATING EQUIPMENT** 

0003715

Robot Automatic For CR Injectors
Dimensioning Components EMS7