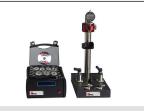

#### **CALIBRATING EQUIPMENT**

0003740

Easy Mms Manual Measurement System For CR Injectors

Tools For The Calibration Of Injectors C.R. Bosch

0003439

3 Stage Shim Expert