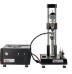

#### **CALIBRATING EQUIPMENT**

0003740

Easy Mms Manual Measurement System For CR Injectors

Tools For The Calibration Of Injectors C.R. Bosch

0003439

3 Stage Shim Expert

#### **CALIBRATING EQUIPMENT**

0003712

Minirobot EMS1 For Calibration CR Injectors Components

#### **AUTOMATIC**

**CALIBRATING EQUIPMENT** 

0003715

Robot Automatic For CR Injectors
Dimensioning Components EMS7