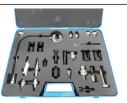

#### **CALIBRATING EQUIPMENT**

0003740

Easy Mms Manual Measurement System For CR Injectors

Tools For The Calibration Of Injectors C.R. Bosch

0003439

3 Stage Shim Expert