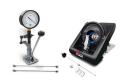

#### **CALIBRATING EQUIPMENT**

0003740

Easy Mms Manual Measurement System For CR Injectors

Tools For The Calibration Of Injectors C.R. Bosch

0003439

3 Stage Shim Expert