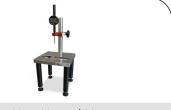

#### **CALIBRATING EQUIPMENT**

0003740

Easy Mms Manual Measurement System For CR Injectors

Tools For The Calibration Of Injectors C.R. Bosch

0003439

3 Stage Shim Expert