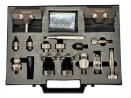

#### INJECTORS' REPAIRING EQUIPMENT UNIVERSAL

0003235

Vice For Dismantling Injectors Common Rail

0003641

Universal Clamp For UIS And Common Rail

0003237

Tool For Dismantling Injectors

Common Rail & UIS Digital Indicator,

1005001

Trigger box for injectors diesel CR & Piezo

ID05002

Diesel Injector Tester

0002550

PT5 - Smart Tester Of Electrical Conditions Injectors & Pumps All Makes

0005000

Hand Injector Tester 400 Bar

0005077

Hand Injector Tester 600 Bar

0004999

Smoke Aspirator For Injector Test

0003643

Digital Torque Wrench With Angle And PC Connection CH 27

0004047

Kit 4 Wrenches For Nozzle NUT CR (mm 14-15-17-19)

0005298

Tray Steel For Injectors 19,5 x 26,5

0005036

Box Return Conectors Injectors CR Bosch, Delphi, Denso & Siemens

0002245

Burettes Kit For Checking Leakage CR Injectors

Burettes Kit For Checking Leakage CR Injectors Complete Of Waste Connectors