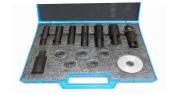

CP4 Pump Repair Tool Box

0002314

Tappet Lifter
Pump CP3 (Kit 3 PCS)

0003620

Kit For Assembly Pump CP3

0005031

Tool Box For Pump Common Rail CP1

0005037

Tool Box For Pump Common Rail CP3

0005105

Tool Box For Pump Common Rail CP1H

0003148

Flange For Rotary Clamp Pump CR CP3

0003593

Flange For Rotary Clamp Pump CR CP1/DENSO

Flange For Rotary Clamp Pump CP1 Bosch Mercedes