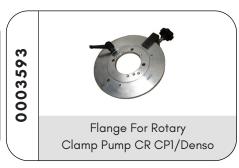

Tool Box For Pump Common Rail CP3

0005105

Tool Box For Pump Common Rail CP1H

0003148

Flange For Rotary Clamp Pump CR CP3

0003593

Flange For Rotary Clamp Pump CR CP1/DENSO

Flange For Rotary Clamp Pump CP1 Bosch Mercedes