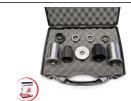

#### **UNIVERSAL**

0002440

Local Power Source PWM With Pressure Visualisation 0003583

Pressure Test Pump Up To 4 BAR 0003001

Rotary Clamp Base For Dismantling Pumps

0003486

Rotary Vice For Pump Common Rail 0003161

Gauge For Control Camchaft D.17-20 0003163

Gauge For Control Camchaft D.25-30