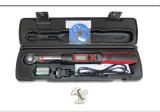

0005077

Hand Injector Tester 600 Bar

0004999

Smoke Aspirator For Injector Test

0003643

Digital Torque Wrench With Angle And PC Connection CH 27

0004047

Kit 4 Wrenches For Nozzle NUT CR (mm 14-15-17-19)