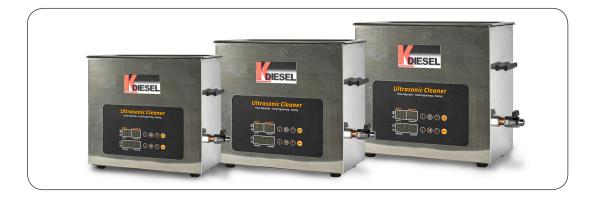

# Diesel Remanufacturing - Ultrasonic Cleaners

#### **ULTRASONIC CLEANERS**

| P/N       | Internal tank<br>dimensions | Capacity<br>liters | Power of<br>ultrasonic W | Power of the heating W | Power of the<br>heating W |
|-----------|-----------------------------|--------------------|--------------------------|------------------------|---------------------------|
| 000502802 | 120x130x65                  | 1                  | 50                       | 100                    | 2,1                       |
| 000502810 | 150x135x100                 | 2                  | 70                       | 100                    | 2,4                       |
| 000502804 | 130x230x100                 | 3                  | 100                      | 100                    | 3,7                       |
| 000502805 | 150x300x150                 | 6                  | 200                      | 150                    | 5,7                       |
| 000502806 | 235x295x150                 | 10                 | 300                      | 340                    | 9                         |
| 000502811 | 495x295x150                 | 20                 | 480                      | 400                    | 11,4                      |
| 000502812 | 495x295x200                 | 30                 | 600                      | 500                    | 13                        |
| 0005040   | X                           | 15                 | 750                      | х                      | x                         |
| 0005041   | X                           | 15                 | 2300                     | Х                      | X                         |

- All cleaners are equipped with case made of stainless steel and cover.
- All our products are manufactured to CE standards, ensuring the highest quality. Will also provide an effective Technical Support.