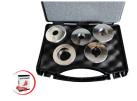

#### **BOSCH**

Kit For Lapping Injector Seat

Fiber Ring Puller Kit For Nozzle Holders CR

Kit 4 Millers For Injector Seat CR (Bosch Delphi)

0002000

Tool For Regeneration Valve Piezo Bosch

Adaptor For Injector Crin Bosch 3° Generazione on 0005070

Plate For Injectors CRIN CH 20 For Vice 0003641

000507550

Tip Complete With Punch (Blue Cap)

000507575

Tip Complete Green For Bosch 2.5

000506625

000364157

Tool Kit Adaptor Injector Bosch CRIN For 0005066

000507561

Yellow Abrasive Cloth For Ball Seat 12u

000507560

Grey Abrasive Cloth For Ball Seat 15u

000507563

Brown Abrasive Cloth For Ball Seat 5u

000507640

10

Polishing Stripe To Polish Bosch External Body Valve

Blue Abrasive Cloth For Ball Seat 9u