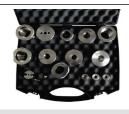

#### INJECTORS' REPAIRING EQUIPMENT UNIVERSAL

0003235

Vice For Dismantling Injectors Common Rail

0003641

Universal Clamp For UIS And Common Rail

0003237

Tool For Dismantling Injectors

Common Rail & UIS Digital Indicator,

1005001

Trigger box for injectors diesel CR & Piezo

ID05002

Diesel Injector Tester

0002550

PT5 - Smart Tester Of Electrical Conditions Injectors & Pumps All Makes

0005000

Hand Injector Tester 400 Bar

0005077

Hand Injector Tester 600 Bar

0004999

Smoke Aspirator For Injector Test

0003643

Digital Torque Wrench With Angle And PC Connection CH 27

0004047

Kit 4 Wrenches For Nozzle NUT CR (mm 14-15-17-19)

0005298

Tray Steel For Injectors 19,5 x 26,5

0005036

Box Return Conectors Injectors CR Bosch, Delphi, Denso & Siemens

0002245

Burettes Kit For Checking Leakage CR Injectors

Burettes Kit For Checking Leakage CR Injectors Complete Of Waste Connectors