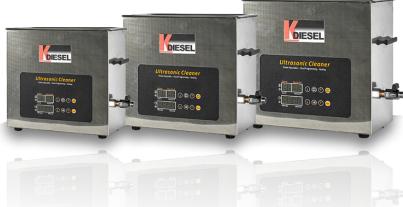

# Diesel Remanufacturing - Ultrasonic Cleaners

#### **ULTRASONIC CLEANERS**

| P/N       | Internal tank<br>dimensions | Capacity<br>liters | Power of<br>ultrasonic W | Power of the heating W | Power of the<br>heating W |
|-----------|-----------------------------|--------------------|--------------------------|------------------------|---------------------------|
| 000502802 | 120x130x65                  | 1                  | 50                       | 100                    | 2,1                       |
| 000502810 | 150x135x100                 | 2                  | 70                       | 100                    | 2,4                       |
| 000502804 | 130x230x100                 | 3                  | 100                      | 100                    | 3,7                       |
| 000502805 | 150x300x150                 | 6                  | 200                      | 150                    | 5,7                       |
| 000502806 | 235x295x150                 | 10                 | 300                      | 340                    | 9                         |
| 000502811 | 495x295x150                 | 20                 | 480                      | 400                    | 11,4                      |
| 000502812 | 495x295x200                 | 30                 | 600                      | 500                    | 13                        |
| 0005040   | X                           | 15                 | 750                      | х                      | x                         |
| 0005041   | X                           | 15                 | 2300                     | Х                      | X                         |

- All cleaners are equipped with case made of stainless steel and cover.
- All our products are manufactured to CE standards, ensuring the highest quality. Will also provide an effective Technical Support.