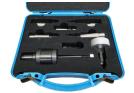

#### **CALIBRATING EQUIPMENT**

0003740

Easy Mms Manual Measurement System For CR Injectors

Tools For The Calibration Of Injectors C.R. Bosch

0003439

3 Stage Shim Expert