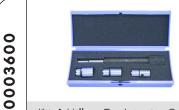

#### **CALIBRATING EQUIPMENT**

0003740

Easy Mms Manual Measurement System For CR Injectors

Tools For The Calibration Of Injectors C.R. Bosch

0003439

3 Stage Shim Expert