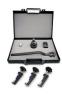

#### **CALIBRATING EQUIPMENT**

0003740

Easy Mms Manual Measurement System For CR Injectors

Tools For The Calibration Of Injectors C.R. Bosch

0003439

3 Stage Shim Expert