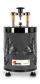

#### **ULTRASONIC CLEANERS**

| P/N       | Internal tank<br>dimensions | Capacity<br>liters | Power of<br>ultrasonic W | Power of the heating W | Power of the<br>heating W |
|-----------|-----------------------------|--------------------|--------------------------|------------------------|---------------------------|
| 000502802 | 120x130x65                  | 1                  | 50                       | 100                    | 2,1                       |
| 000502810 | 150x135x100                 | 2                  | 70                       | 100                    | 2,4                       |
| 000502804 | 130x230x100                 | 3                  | 100                      | 100                    | 3,7                       |
| 000502805 | 150x300x150                 | 6                  | 200                      | 150                    | 5,7                       |
| 000502806 | 235x295x150                 | 10                 | 300                      | 340                    | 9                         |
| 000502811 | 495x295x150                 | 20                 | 480                      | 400                    | 11,4                      |
| 000502812 | 495x295x200                 | 30                 | 600                      | 500                    | 13                        |
| 0005040   | X                           | 15                 | 750                      | х                      | x                         |
| 0005041   | X                           | 15                 | 2300                     | Х                      | X                         |