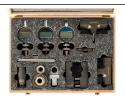

#### **CALIBRATING EQUIPMENT**

0003740

Easy Mms Manual Measurement System For CR Injectors

Tools For The Calibration Of Injectors C.R. Bosch

0003439

3 Stage Shim Expert