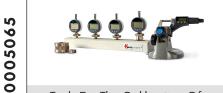

#### **CALIBRATING EQUIPMENT**

0003740

Easy Mms Manual Measurement System For CR Injectors

Tools For The Calibration Of Injectors C.R. Bosch

0003439

3 Stage Shim Expert