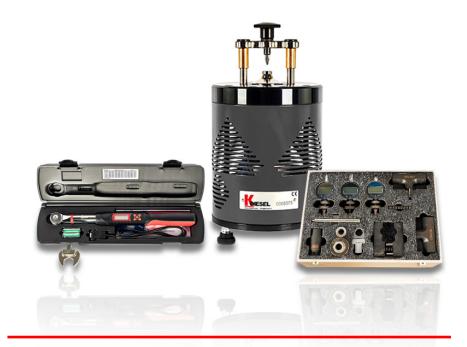

#### INJECTORS' REPAIRING EQUIPMENT UNIVERSAL

0003235

Vice For Dismantling Injectors Common Rail

0003641

Universal Clamp For UIS And Common Rail

0003237

Tool For Dismantling Injectors

Common Rail & UIS Digital Indicator,

1005001

Trigger box for injectors diesel CR & Piezo

ID05002

Diesel Injector Tester

0002550

PT5 - Smart Tester Of Electrical Conditions Injectors & Pumps All Makes

0005000

Hand Injector Tester 400 Bar

0005077

Hand Injector Tester 600 Bar

0004999

Smoke Aspirator For Injector Test

0003643

Digital Torque Wrench With Angle And PC Connection CH 27

0004047

Kit 4 Wrenches For Nozzle NUT CR (mm 14-15-17-19)

0005298

Tray Steel For Injectors 19,5 x 26,5

0005036

Box Return Conectors Injectors CR Bosch, Delphi, Denso & Siemens

0002245

Burettes Kit For Checking Leakage CR Injectors

Burettes Kit For Checking Leakage CR Injectors Complete Of Waste Connectors