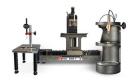

#### **UNIVERSAL**

0002440

Local Power Source PWM With Pressure Visualisation 0003583

Pressure Test Pump Up To 4 BAR 0003001

Rotary Clamp Base For Dismantling Pumps

0003486

Rotary Vice For Pump Common Rail 0003161

Gauge For Control Camchaft D.17-20 0003163

Gauge For Control Camchaft D.25-30