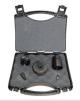

#### **CALIBRATING EQUIPMENT**

0003740

Easy Mms Manual Measurement System For CR Injectors

Tools For The Calibration Of Injectors C.R. Bosch

0003439

3 Stage Shim Expert