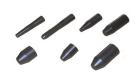

#### UIS / PLD

0005150

Procedure For Repairing UIS/PLD Systems

000515030

Valve Positioner Device For UIS/PLD Bosch

000515001

Hole Lapping Tool For UIS/PLD System

000515002

Reamer Seat Tool For Pump PLD/UIS Red

000515003

Polishing Seat Tool Pump PLD/UIS Green

000515012

Kit 3 Reamers For Injector Pump UIS PLD

000515090

Kit 3 End Reamer For Injector Pump PLD/UIS 000515101

Box 3 Reamers For Injector Pump Detroit