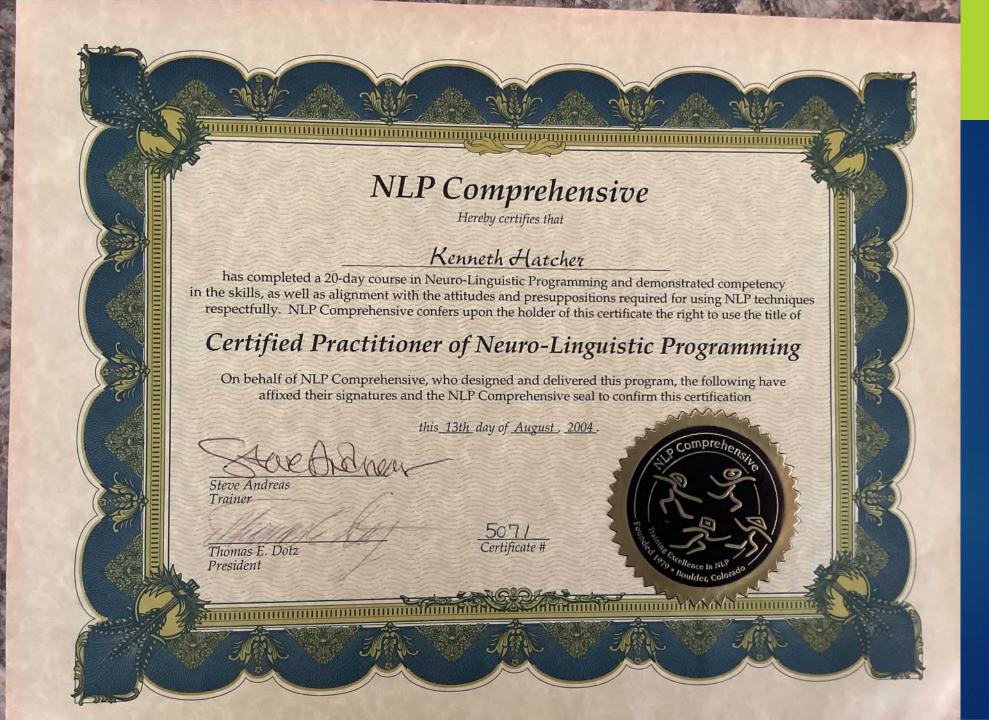

## P1 = Problems Determining & Qualifying Your Needs

## Questions You Should Ask:

- What is the proper design or scope of the work for your project?
- What are the specifications that will achieve the scope of the work?
- What criteria are required for Hypnotist Qualification and Selection?
- Does "The Stress Relief Guy" have adequate insurance?