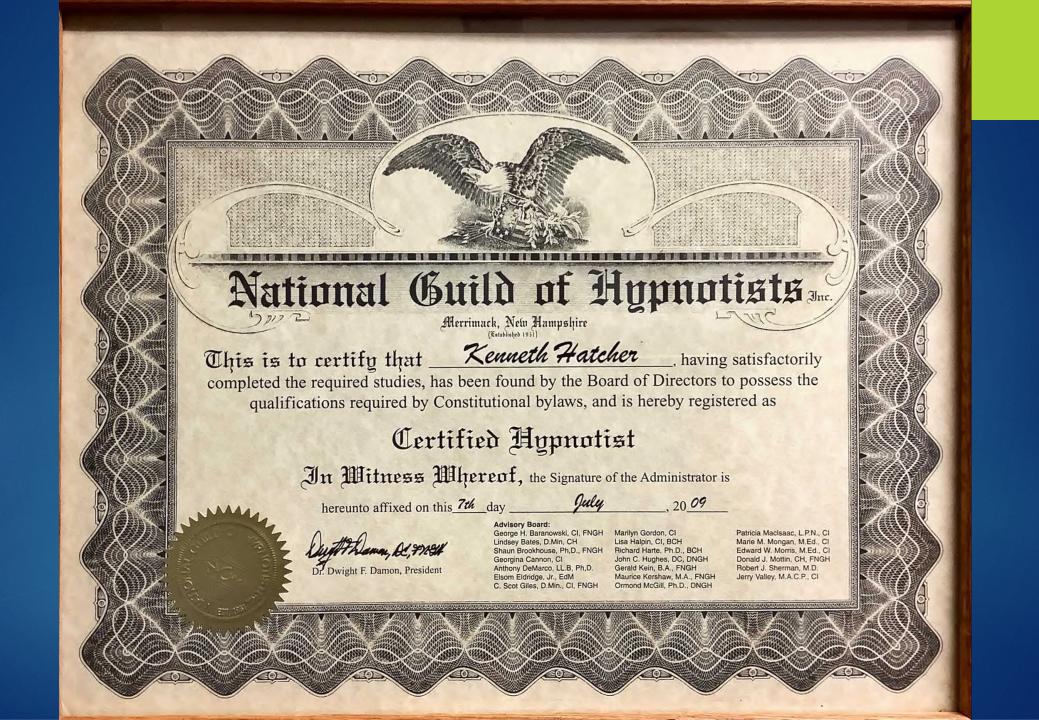

## Ken Hatcher

having satisfied the requirements for graduation prescribed by this Organization, upon recommendation of the Faculty and by authority of the Board of Directors, is awarded the title of

## **Smoking Cessation Specialist**

in Testimony Whereof the Authorized Officers have hereto subscribed their names

July 31, 2005

Reed See, President

Date

HYPNOSIS

FEDERATION.

30819 Casilina Drive Rancho Palos Verdes, CA 90275 USA 310-541-4844 800-366-7908 ihf@cox.net www.hypnosisfederation.com