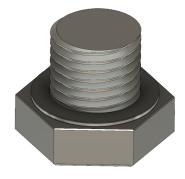

| PLUG DESCRIPTION | PLUG SIZE |
|------------------|-----------|
| G5               | 5/8       |
| G6               | 3/4       |
| G7               | 7/8       |
| G8               | 1         |
| G9               | 1 1/8     |
| G10              | 1 1/4     |
| G11              | 1 3/8     |
| G12              | 1 1/2     |
| G13              | 1 5/8     |
| G14              | 1 3/4     |