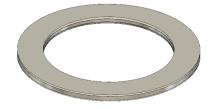

## **Description:**

3S ACHE gaskets are manufactured as a Kammprofile KP-1 seal with a range of metallic core and sealing layers available. The Kammprofile serrations are in accordance with ASME B16.20-2017 (figure GM-2.1-1). The core thickness on these style gaskets is typically 1/16" (1.6mm) or 1/8" (3.2mm).