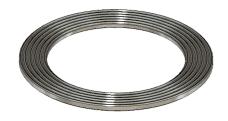

## **Description:**

3S ACHE gaskets are manufactured as a Kammprofile KP-1 seal with a range of metallic core and sealing layers available. The Kammprofile serrations are in accordance with ASME B16.20-2017 (figure GM-2.1-1). The core thickness on these style gaskets is typically 1/16" (1.6mm) or 1/8" (3.2mm).