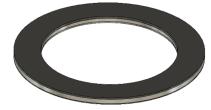

## **Description:**

3S ACHE gaskets are manufactured as a Kammprofile KP-1 seal with a range of metallic core and sealing layers available. The Kammprofile serrations are in accordance with ASME B16.20-2017 (figure GM-2.1-1). The core thickness on these style gaskets is typically 1/16" (1.6mm) or 1/8" (3.2mm).