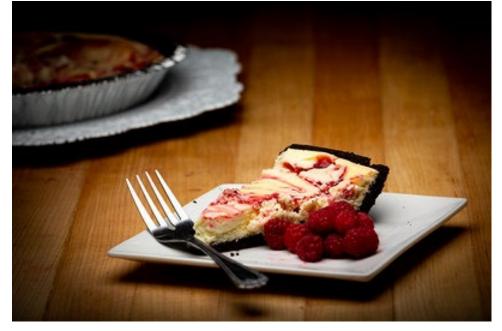

#### White Chocolate Raspberry Cheesecake Pie

Buttery graham cracker pie crust filled with rich creamy cheesecake swirled with raspberry filling and white chocolate chips.