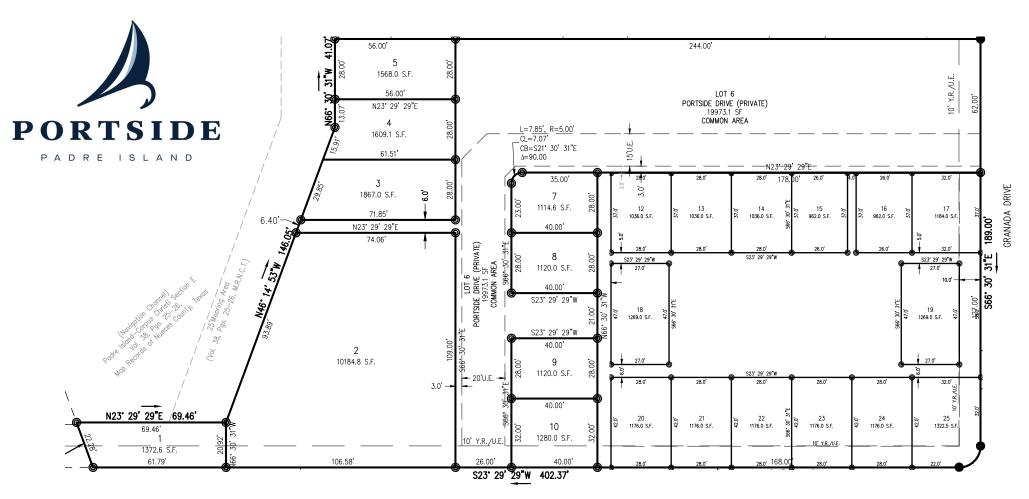

## Lot 20

- ✓ Single Family Dwelling 1,000 1,400 SF
- ✓ 10' Back yard
- ✓ 1,176 SF
- **✓** \$166,000



## THE PORTSIDE – PHASES 2 & 3



## KY COASTAL BEND KELLERWILLIAMS, REALTY

Guy Davis (361) 688-5159 <u>guydavis47@gmail.com</u>
Natasha Muse (361) 687-8665 <u>nataliamuse@kw.com</u>
Madison Fowler (361) 688-6078 <u>madisonfowler@kw.com</u>
Victor Rivera (214) 293-0684 <u>victor.rivera@kw.com</u>
Jessi Rock (361) 695-1956 <u>Jessi.rock@kw.com</u>
Ryan Caldwell (559) 707-9313 <u>seeryfly@gmail.com</u>
MJ Shafinury (361) 688-3689 <u>mj.shafinury@kw.com</u>

CONTACT INFORMATION