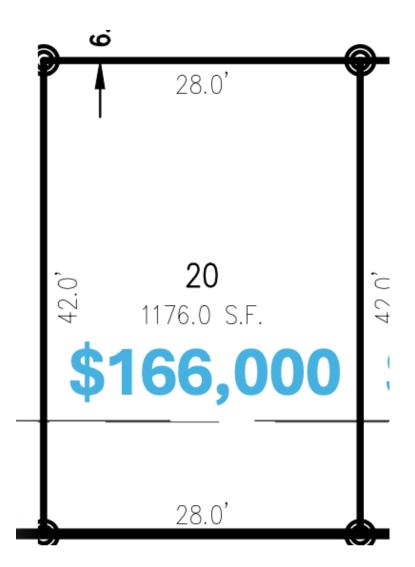

## Lot 20

- ✓ Single Family Dwelling 1,000 1,400 SF
- ✓ 10' Back yard
- ✓ 1,176 SF
- **✓** \$166,000