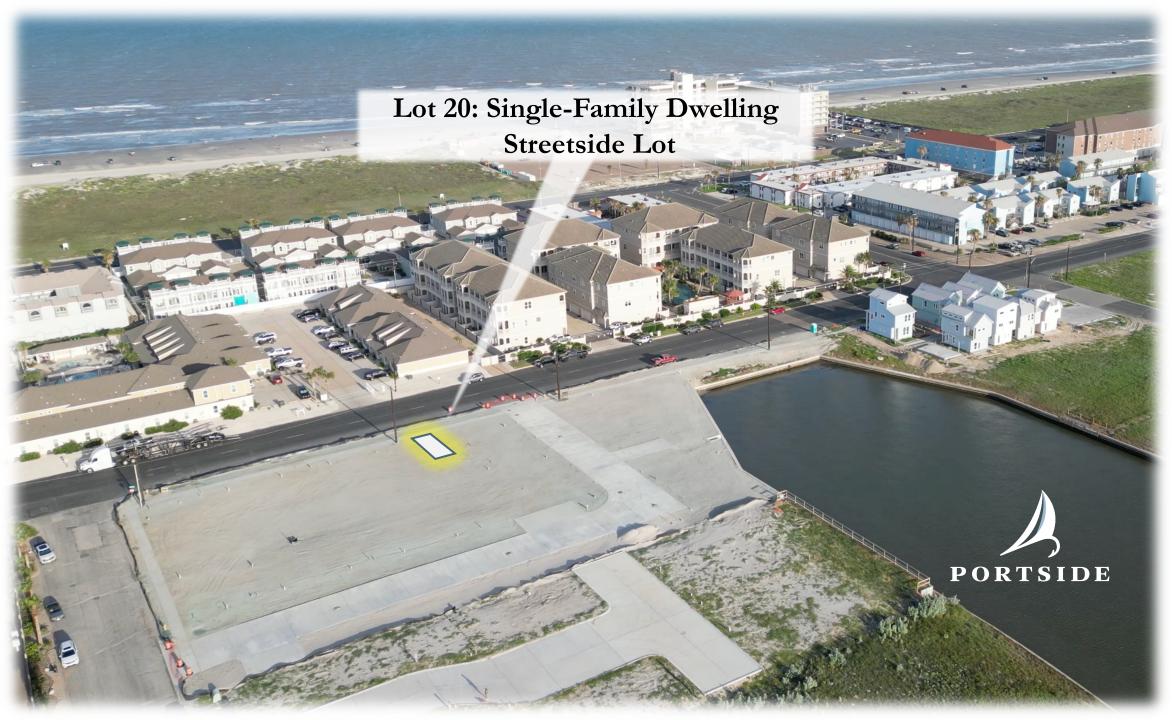

## Lot 20

- ✓ Single Family Dwelling 1,000 1,400 SF
- ✓ 10' Back yard
- ✓ 1,176 SF
- **✓** \$166,000



## THE PORTSIDE – PHASES 2 & 3



## KY COASTAL BEND KELLERWILLIAMS, REALTY

Guy Davis (361) 688-5159 <u>guydavis47@gmail.com</u>
Natasha Muse (361) 687-8665 <u>nataliamuse@kw.com</u>
Madison Fowler (361) 688-6078 <u>madisonfowler@kw.com</u>
Victor Rivera (214) 293-0684 <u>victor.rivera@kw.com</u>
Jessi Rock (361) 695-1956 <u>Jessi.rock@kw.com</u>
Ryan Caldwell (559) 707-9313 <u>seeryfly@gmail.com</u>
MJ Shafinury (361) 688-3689 <u>mj.shafinury@kw.com</u>

CONTACT INFORMATION