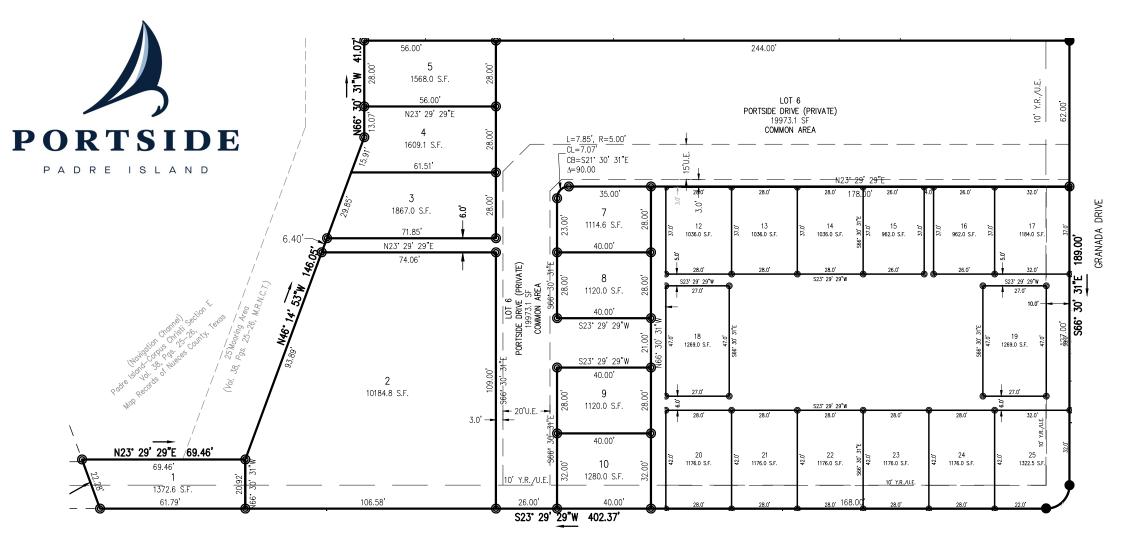

- ✓ Waterfront
- ✓ Single Family Dwelling greater than 1,400 SF
- ✓ 2 Car garage
- ✓ 1,867.0 SF
- **✓** \$365,000



## THE PORTSIDE – PHASES 2 & 3



## KY COASTAL BEND KELLERWILLIAMS, REALTY

Guy Davis (361) 688-5159 <u>guydavis47@gmail.com</u>
Natasha Muse (361) 687-8665 <u>nataliamuse@kw.com</u>
Madison Fowler (361) 688-6078 <u>madisonfowler@kw.com</u>
Victor Rivera (214) 293-0684 <u>victor.rivera@kw.com</u>
Jessi Rock (361) 695-1956 <u>Jessi.rock@kw.com</u>
Ryan Caldwell (559) 707-9313 <u>seeryfly@gmail.com</u>
MJ Shafinury (361) 688-3689 <u>mj.shafinury@kw.com</u>

CONTACT INFORMATION