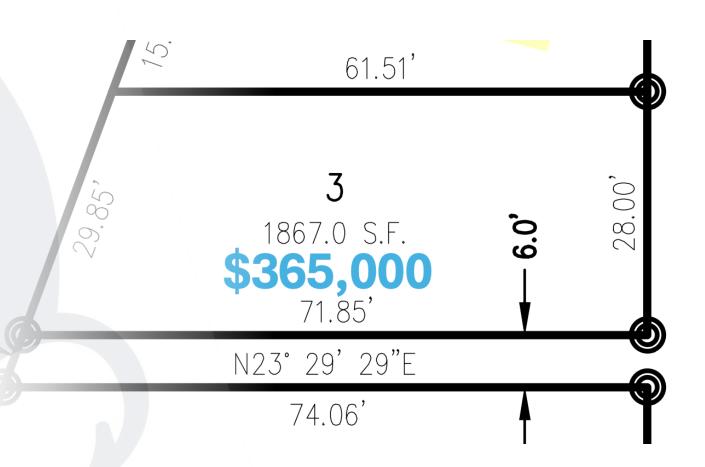

- ✓ Waterfront
- ✓ Single Family Dwelling greater than 1,400 SF
- ✓ 2 Car garage
- ✓ 1,867.0 SF
- **✓** \$365,000