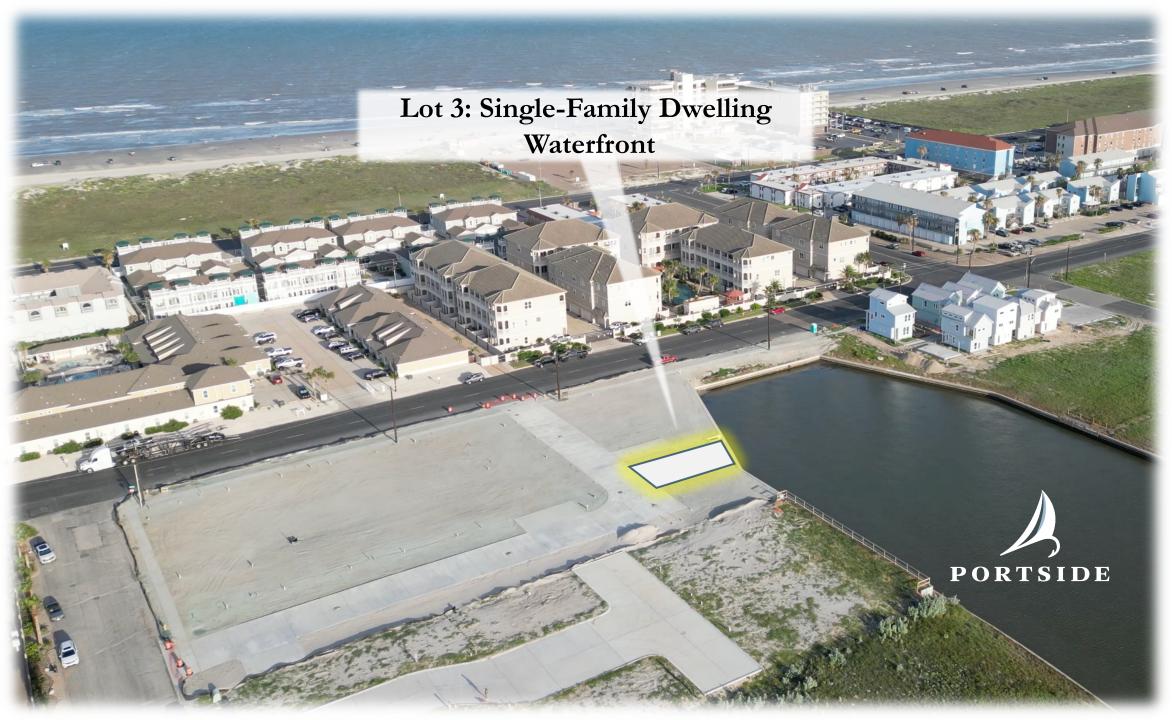

- ✓ Waterfront
- ✓ Single Family Dwelling greater than 1,400 SF
- ✓ 2 Car garage
- ✓ 1,867.0 SF
- **✓** \$365,000