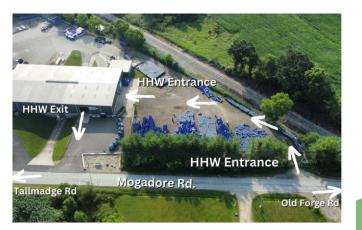

# PORTAGE COUNTY SOLID WASTE MANAGEMENT DISTRICTDISTRICT RECYCLING CENTER

3588 Mogadore Road Kent, OH 44240 330.678.8808 portagerecycles.com

**HHW Collection:** 

First Monday of the Month (excluding federal holidays)

# **COLLECTION GUIDELINES**

- Portage County Residents ONLY, <u>MUST provide ID</u>
- Residential waste only, NO BUSINESSES
- NO SMOKING
- Drive in, follow instructions and <u>stay in</u> <u>your vehicle</u>

HHW December – March Hours:
First Monday of the Month 2:00-5:00
(excluding federal holidays)

CHaRM facility is also open during HHW collection

All hours & dates are subject to change.