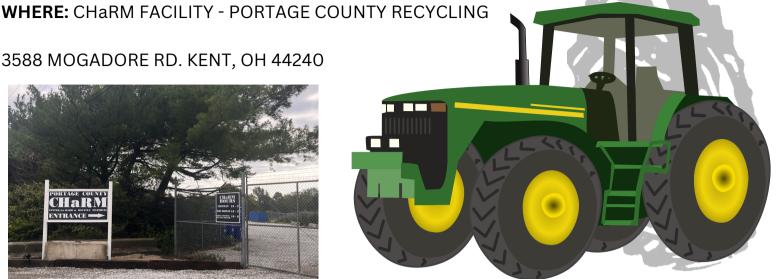

## **PORTAGE COUNTY RECYCLING**

ire Collection

3588 MOGADORE RD. KENT, OH 44240

WHEN: MONDAYS AND THURSDAYS FROM 10 A.M. TO 2 P.M. SELECT A 30-MINUTE DROP-OFF TIME SLOT WHEN REGISTERING.

PORTAGE COUNTY RESIDENTS ONLY; WILL CHECK ID AND REGISTRATION. TIRES FROM BUSINESSES ARE NOT ACCEPTED THROUGH THIS COLLECTION SERVICE.

## **ACCEPTED:**

OFF-THE-ROAD, TRACTOR, COMBINE, LOADER, SKID STEER, WAGON, IMPLEMENT, SEMI-TRUCK, SEMI TRUCK AND TRAILER

CASH OR CHECK MADE OUT TO "PORTAGE COUNTY SOLID WASTE MANAGEMENT DISTRICT"

PARTIALLY PAID FOR BY A GRANT FROM THE OHIO ENVIRONMENTAL PROTECTION AGENCY