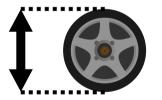

## COST:

- UP TO 30" \$1 PER TIRE
- 37"-60" \$5 PER TIRE
- 61" OR LARGER \$10 PER TIRE

PLEASE MEASURE FROM THE GROUND TO THE TOP OF THE TIRE.