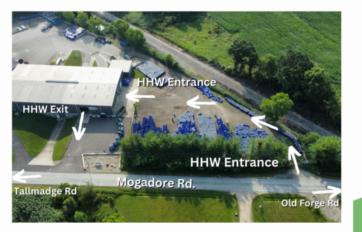

## **COLLECTION GUIDELINES**

- Portage County Residents ONLY, MUST provide ID
- Residential waste only, NO **BUSINESSES**
- NO SMOKING
- Drive in, follow instructions and stay in your vehicle.

#### **HHW Hours:**

First Monday of the Month 2:00-6:00 (excluding federal holidays)

CHaRM facility is also open during **HHW** collection

All hours & dates are subject to change.