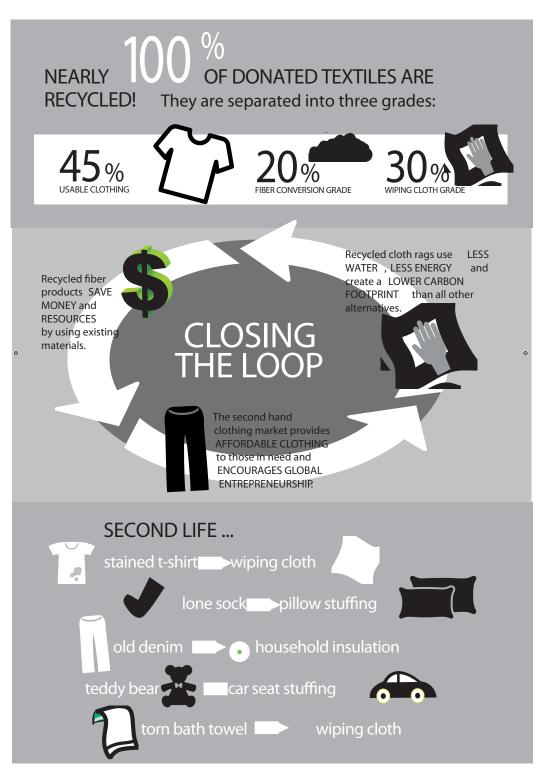

### Stuffed Animals | Throw/Decorative Pillows

\*no pillows used for sleep

In any condition, 95% of all textiles can be recycled or reused Reduce - Reuse - Recycle