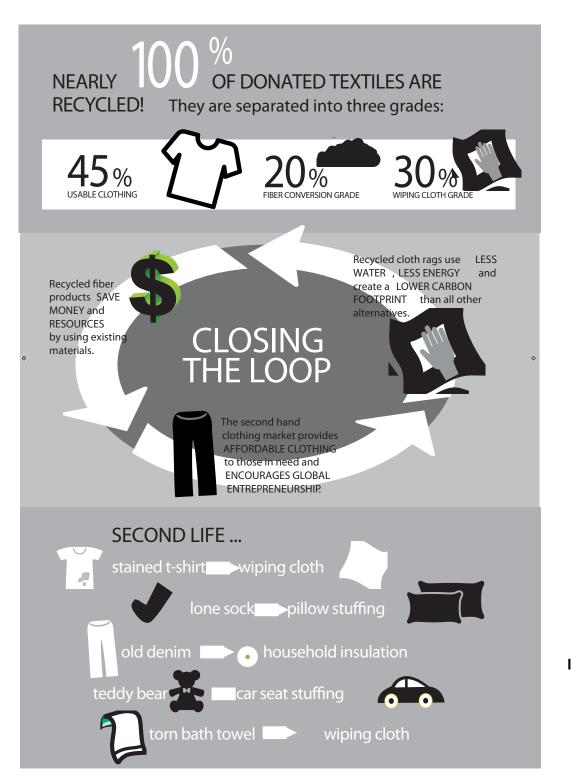

### **Acceptable Items for Recycling**

All of the following can be donated in any condition as long as it's clean and dry:

#### Footwear:

Shoes Boots Sneakers
Heels Work Boots Cleats
Pumps Dress Boots Slippers
Sandals Winter Boots Flip Flops

### **Clothing:**

Tops Undergarments **Pants Sweaters** Socks Jeans Sweatshirts **Sweatpants** T-Shirts Dresses Skirts Slips Tank Tops **Shorts** Pajama's **Blazers** Slacks Coats

#### **Accessories:**

HatsGlovesScarfsPocketbooksDuffle BagsTotesBeltsTiesBathrobes

#### Linens:

Sheets Aprons Comforters
Blankets Dish Towels Throw Rugs
Draperies Table linens Placemats

### **Stuffed Animals**

In any condition, 95% of all textiles can be recycled or reused Reduce - Reuse - Recycle