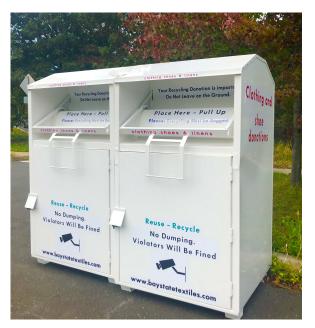

### \*\*\*JMWT now has clothing bins!

Instead of throwing out or dropping off your old clothes & textiles for donation at gas station bins, please consider supporting J.M. Wright Technical High School at 120 Bridge Street (located at Scalzi Park). Plus, this helps our environment!

We accept all sorts of used textiles here - from old sheets and pillows, single socks and torn jeans, even stuffed animals and old shoes - this prevents discarded items becoming part of landfills and gives them a second life. 🤼

There are double bins on the side parking lot (close to the skate park).

Please share the news  $\bigcirc \bigcirc \bigcirc \bigcirc$ 

Please see the list of all items accepted on the back of this flyer. The bins will be here permanently so tell your friends and family.

The bins are located on the side parking lot and in the back.

JMWT PFO receives cash back for every ton collected, and it goes to help our students! Thank you!

### **JMWT Textile Recycling Bins**