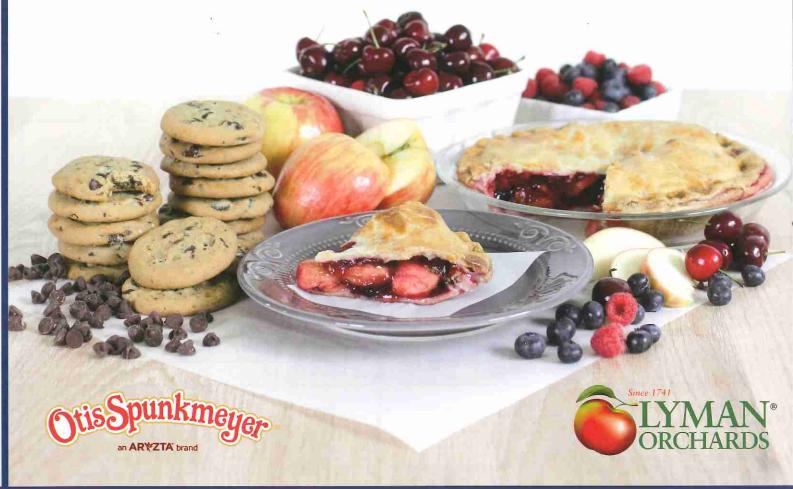

can now also use the mobile app, just go to settings in the app, choose AmazonSmile, and follow the in-app instructions to complete the process.

\*\*\*Lyman Orchards Pie & Cookie Dough Fundraiser — Orders are due October 23, 2020. Delivery of pies and cookie dough will be on November 10, 2020 and must be picked up on that day. The pies and dough arrive frozen so they cannot be kept at the school. You can also go online to place an order for other items that can be delivered to your home. Please see the attached flyer and order form.

# Lyman Orchards® Pie & Otis Spunkmeyer® Cookie Dough

Apple Caramel Walnut

Chocolate Cream

Hi-Top Apple

Banana Cream

Apple Crumb

Chocolate Peanut Butter

Pumpkin

Orchard Blueberry

Strawberry Rhubarb