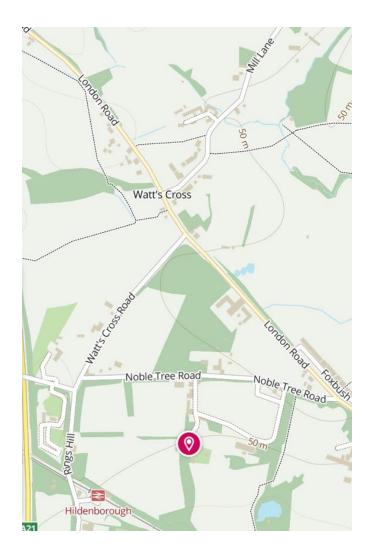

## **Directions to H.E.Physiotherapy**

Hannah Perrett Physiotherapy
The Walled Garden
Noble Tree Road
Hildenborough
Tonbridge
Kent
TN11 8ND

GOOGLE MAPS: 'HANNAH PERRETT PHYSIOTHERAPY'

FREE CAR PARKING AVAILABLE ON SITE

## From Sevenoaks:

- 1. Head south on Tonbridge Road A225 towards Morleys Roundabout
- 2. At Morleys Roundabout continue straight onto B245 London Road
- 3. Turn Right into Watt's Cross Road
- 4. Turn Left into Noble Tree Road
- 5. First turning on the right signposted The Walled Garden Wellness Centre and Stables Daycare
- 6. Continue down the drive passed Stables Daycare on the right
- 7. Keep driving straight, do not turn left, follow signs to The Walled Garden Wellness Centre
- 8. At the bottom there will be a car park and a building on the left
- 9. Please park here and head inside the green double doors or ring the doorbell if they are shut
- 10. Take a seat on the sofa in the reception area and I will come and collect you

## From Tonbridge:

- 1. Head North on B245 London Road towards Hildenborough and Sevenoaks
- 2. Turn left onto Noble Tree Road
- 3. Take the 3<sup>rd</sup> turning on the left signposted The Walled Garden Wellness Centre and Stables Daycare
- 4. Continue down the drive passed Stables Daycare on the right
- 5. Keep driving straight, do not turn left, follow signs to The Walled Garden Wellness Centre
- 6. At the bottom there will be a car park and a building on the left
- 7. Please park here and head inside the green double doors or ring the doorbell if they are shut
- 8. Take a seat on the sofa in the reception area and I will come and collect you