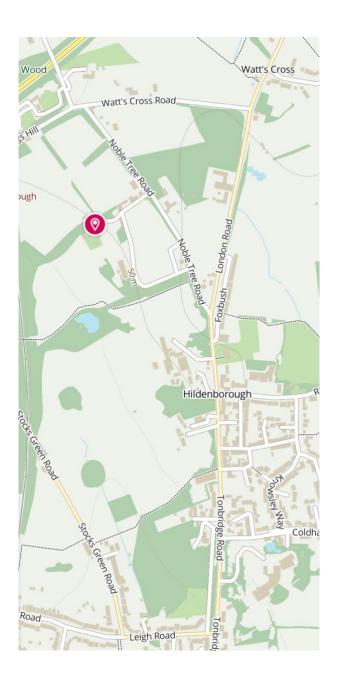

## **Directions to H.E.Physiotherapy**

Hannah Perrett Physiotherapy
The Walled Garden
Noble Tree Road
Hildenborough
Tonbridge
Kent
TN11 8ND

GOOGLE MAPS: 'HANNAH PERRETT PHYSIOTHERAPY'

FREE CAR PARKING AVAILABLE ON SITE

## From Sevenoaks:

- 1. Head south on Tonbridge Road A225 towards Morleys Roundabout
- 2. At Morleys Roundabout continue straight onto B245 London Road
- 3. Turn Right into Watt's Cross Road
- 4. Turn Left into Noble Tree Road
- 5. First turning on the right signposted The Walled Garden Wellness Centre and Stables Daycare
- 6. Continue down the drive passed Stables Daycare on the right
- 7. Keep driving straight, do not turn left, follow signs to The Walled Garden Wellness Centre
- 8. At the bottom there will be a car park and a building on the left
- 9. Please park here and head inside the green double doors or ring the doorbell if they are shut
- 10. Take a seat on the sofa in the reception area and I will come and collect you

## From Tonbridge:

- 1. Head North on B245 London Road towards Hildenborough and Sevenoaks
- 2. Turn left onto Noble Tree Road
- 3. Take the 3<sup>rd</sup> turning on the left signposted The Walled Garden Wellness Centre and Stables Daycare
- 4. Continue down the drive passed Stables Daycare on the right
- 5. Keep driving straight, do not turn left, follow signs to The Walled Garden Wellness Centre
- 6. At the bottom there will be a car park and a building on the left
- 7. Please park here and head inside the green double doors or ring the doorbell if they are shut
- 8. Take a seat on the sofa in the reception area and I will come and collect you