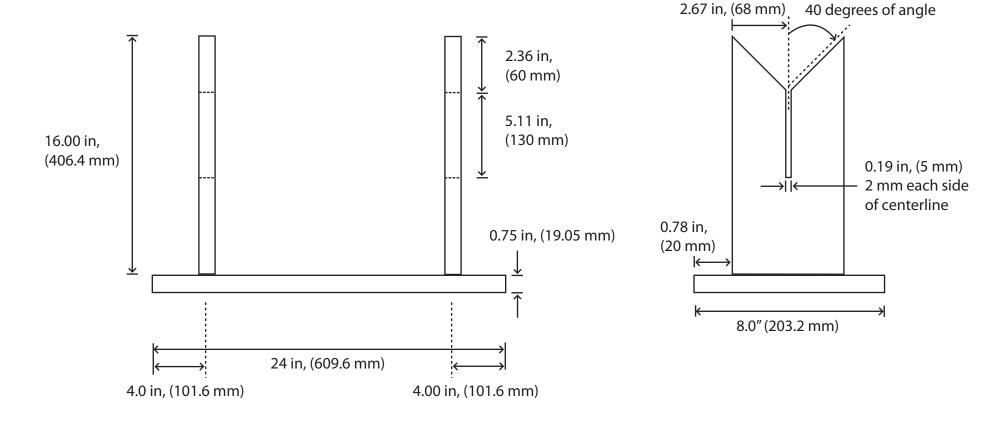

## 1) Locally Made Tools Continued

The Assembly Fixture will become the most invaluable production tool to utilize within the assembly process. It'll hold the Body Tubes in a fixed and stable position to allow for measuring and marking for intensly accurate incisions for Fin placement. The true value of the Assembly Fixture reveals itself during Gluing operations by establishing fixed alignment for a precise Fin installation.

Using a Hardwood to fabricate the Assembly Fixture is an important from a material stability standpoint. One must endevor to use, Oak, Elm, or any other Hardwood to avoid warping of the Assembly Fixture.