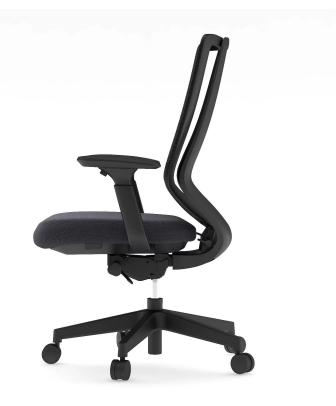

## #FLOWERgonomic

The Flower task chair is a versatile and ergonomic seating solution for creating a comfortable and productive workspace. With its ergonomic design and adjustable features, it helps users maintain good posture, minimize discomfort, and focus on their tasks with ease.

## **Features:**

- 300-pound weight limit
- Multi-Function Mechanism, including seat slider
- Flex back
- Backrest Depth Adjustment
- Adjustable Lumbar Support
- 3D Adjustable Arm Pads
- PRICING FOB DENVER
- Ships within 48 business hours
- Warranty
  - 5 Year Limited Warranty
  - Details Found at: