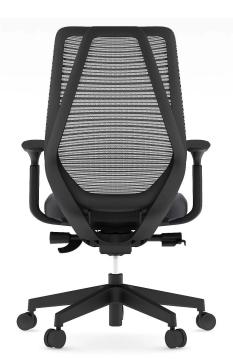

## #FLOWERgonomic

The Flower task chair is a versatile and ergonomic seating solution for creating a comfortable and productive workspace. With its ergonomic design and adjustable features, it helps users maintain good posture, minimize discomfort, and focus on their tasks with ease.

## **Features:**

- 300-pound weight limit
- Multi-Function Mechanism, including seat slider
- Flex back
- Backrest Depth Adjustment
- Adjustable Lumbar Support
- 3D Adjustable Arm Pads
- PRICING FOB DENVER
- Ships within 48 business hours
- Warranty
  - 5 Year Limited Warranty
  - Details Found at: