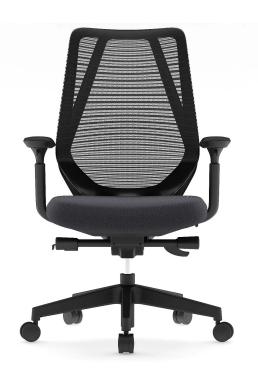

## #FLOWERgonomic

The Flower task chair is a versatile and ergonomic seating solution for creating a comfortable and productive workspace. With its ergonomic design and adjustable features, it helps users maintain good posture, minimize discomfort, and focus on their tasks with ease.

## **Features:**

- 300-pound weight limit
- Multi-Function Mechanism, including seat slider
- Flex back
- Backrest Depth Adjustment
- Adjustable Lumbar Support
- 3D Adjustable Arm Pads
- PRICING FOB DENVER
- Ships within 48 business hours
- Warranty
  - 5 Year Limited Warranty
  - Details Found at: