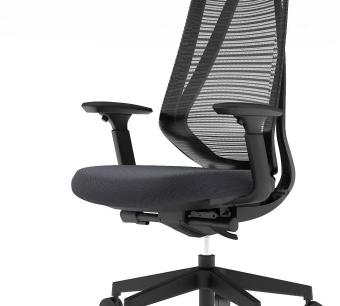

## #FLOWERgonomic

The Flower task chair is a versatile and ergonomic seating solution for creating a comfortable and productive workspace. With its ergonomic design and adjustable features, it helps users maintain good posture, minimize discomfort, and focus on their tasks with ease.

## **Features:**

- 300-pound weight limit
- Multi-Function Mechanism, including seat slider
- Flex back
- Backrest Depth Adjustment
- Adjustable Lumbar Support
- 3D Adjustable Arm Pads
- PRICING FOB DENVER
- Ships within 48 business hours
- Warranty
  - 5 Year Limited Warranty
  - Details Found at: