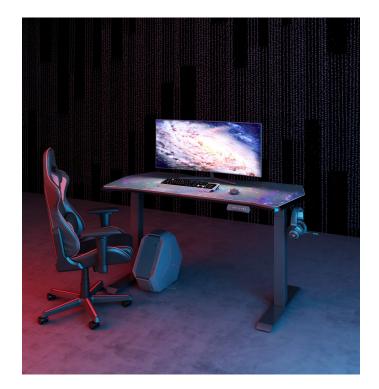

## LoHi-2

Two Stage, Two Motor Height Adjustable Base

Competitive Pricing without Sacrificing Quality

The LoHi-2 provides users with the ability to preset go-to heights while still being price-conscious

## Features:

- Height Range: 27.2" 46.5" (excluding surface)
- Telescoping Range 47" 78"
- Max Weight: 220 pounds
- Enhanced Holeless Column
- Finish Colors: Black, Silver, and White
- Ships within 48 business hours
- Programmable Handset w/ Reminder Function