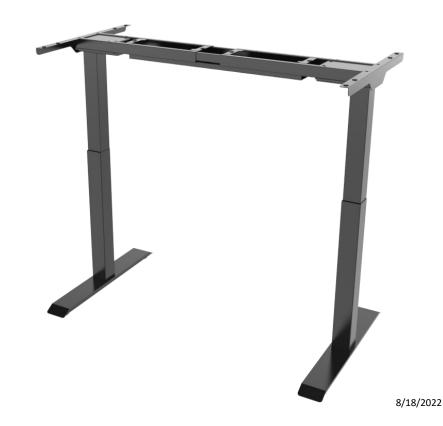

## LoHi-2

Two Stage, Two Motor Height Adjustable Base

Competitive Pricing without Sacrificing Quality

The LoHi-2 provides users with the ability to preset go-to heights while still being price-conscious

## Features:

- Height Range: 27.2" 46.5" (excluding surface)
- Telescoping Range 47" 78"
- Max Weight: 220 pounds
- Enhanced Holeless Column
- Finish Colors: Black, Silver, and White
- Ships within 48 business hours
- Programmable Handset w/ Reminder Function

LED Display

- Foot Size: 23.75"
- Warranty
  - 5 Year Limited Warranty
  - Details Found at:

https://303-furniture.com/warranty