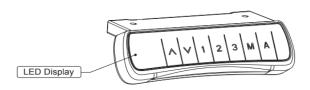

Ships within 48 business hours

**Programmable Handset** w/ Reminder Function

Foot Size: 23.75"

Warranty

- 5 Year Limited Warranty

- Details Found at:

https://303-furniture.com/warranty