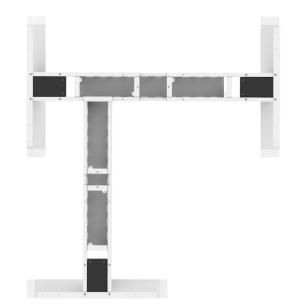

## **Features:**

Height Range: 27.2" - 46.5" (excluding surface)

Telescoping Range:

47" - 78" Desk:

47" - 70" Return:

Max Weight: 331 pounds

**Enhanced Holeless Column** 

Finish Colors: Black, Silver, and White