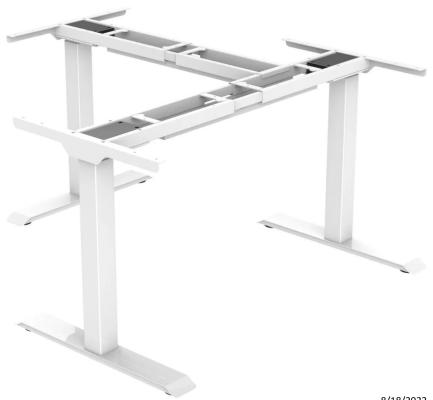

## LoHi-3

Two Stage, Three Motor Corner Height Adjustable Base

The New Corner Office

The LoHi-3 provides users with an effortless transition between sitting and standing throughout the day.

## **Features:**

Height Range: 27.2" - 46.5" (excluding surface)

Telescoping Range:

47" - 78" Desk:

47" - 70" Return:

Max Weight: 331 pounds

**Enhanced Holeless Column** 

Finish Colors: Black, Silver, and White