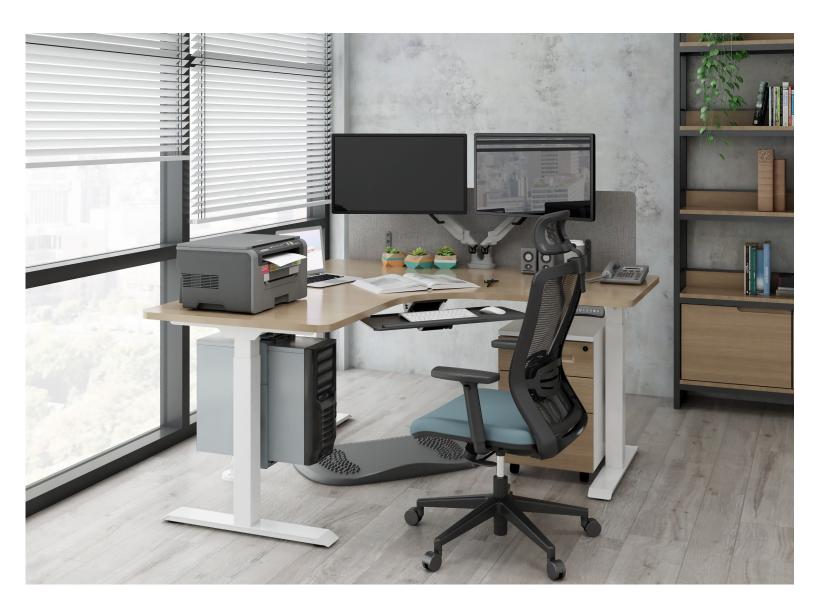

## LoHi-3

Two Stage, Three Motor Corner Height Adjustable Base

The New Corner Office

The LoHi-3 provides users with an effortless transition between sitting and standing throughout the day.

## **Features:**

Height Range: 27.2" - 46.5" (excluding surface)

Telescoping Range:

47" - 78" Desk:

47" - 70" Return:

Max Weight: 331 pounds

**Enhanced Holeless Column** 

Finish Colors: Black, Silver, and White