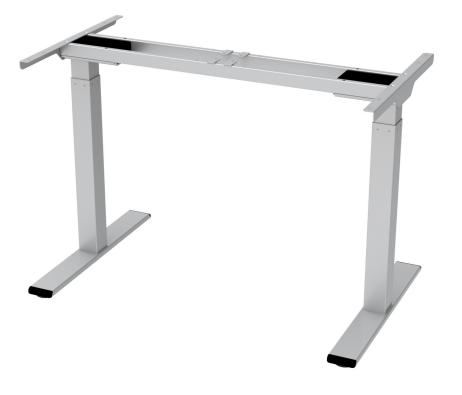

## LoHi-S

Two Stage, Two Motor Height Adjustable Base

Competitive Pricing without Sacrificing Quality

The LoHi-Simple provides users with an effortless transition between sitting and standing throughout the day compounded by its price-conscious nature.

## **Features:**

 Height Range: 28" - 47.2" (excluding surface)

Telescoping Range: 47" - 72"

• Max Weight: 220 pounds

 Programmable Handset w/ Reminder Function

Standard Column Design

Finish Colors: Black and Silver