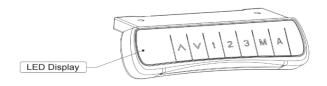

## **Features:**

 Height Range: 28" - 47.2" (excluding surface)

Telescoping Range: 47" - 72"

• Max Weight: 220 pounds

 Programmable Handset w/ Reminder Function

Standard Column Design

Finish Colors: Black and Silver