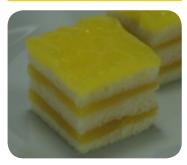

### Lemon Blueberry

Cookie crust topped with blueberry preserves, fresh wild blueberries and baked lemon curd finished with streusel topping.

### Lemon Streusel

Baked lemon cream with traditional streusel over the top