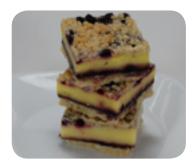

### Lemon Blueberry

Cookie crust topped with blueberry preserves, fresh wild blueberries and baked lemon curd finished with streusel topping.