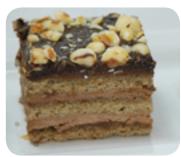

### Chocolate hazelnut symphony

Layers of hazelnut biscuit with chocolate truffle ganache and chocolate mousse topped with toasted hazelnuts