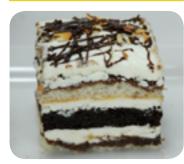

#### White Chocolate Almond Capacino

Almond cake and chocolate cake layered with chocolate espresso ganache and white chocolate cappuccino mousse. Finished with chocolate truffle drizzle and toasted almonds

# Tíramísu

Traditional ladyfinger soaked with coffee syrup layered with mascarpone cream, chocolate and cocoa.