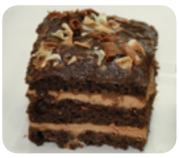

### Chocolate hazelnut symphony

Layers of hazelnut biscuit with chocolate truffle ganache and chocolate mousse topped with toasted hazelnuts

#### Triple Chocolate Blackout

Chocolate cake with rich chocolate mousse and chocolate truffle ganache