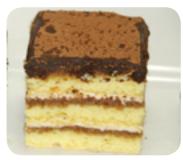

#### White Chocolate Almond Capacino

Almond cake and chocolate cake layered with chocolate espresso ganache and white chocolate cappuccino mousse. Finished with chocolate truffle drizzle and toasted almonds