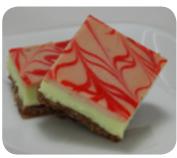

# Raspberry Key Líme Duo

Graham cracker crust with raspberry preserves topped a layer of key lime cheesecake and another layer of raspberry cheesecake.

Espresso Víno

Espresso cream with coffee soaked chocolate cake and feulettine