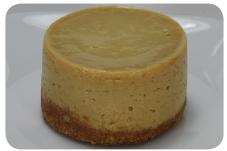

#### Key Lime Pie

Key lime pie made with real key lime juice on top of traditional graham cracker.