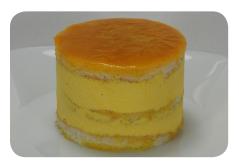

#### Black Forest



Chocolate cake, chocolate mousse, whipped cream, cherries, Crème Brulée disc, topped with chocolate shavings.

# Chocolate Marquise



Layers of hazlenut cake and chocolate mousse. Topped with choclate sauce and hazlenuts.

### Grand Marnier



Chocolate crust, layer of chocolate grand marnier topped with a layer of white grand marnier cheesecake.

### Tiramisu



Layers of espresso-soaked lady fingers and tiramisu cream. Topped with cocoa powder and marble shavings.

#### Key Lime Pie



Key lime pie made with real key lime juice on top of traditional graham cracker.

#### Lemon Gelee



Layers of white cake with lemon cream and lemon gelee.

## Mango Gelee



Layers of white cake with mango mousse and mango gelee.

## Strawberry Gelee



Layers of white cake with strawberry mousse and strawberry gelee.

# Southern Red Velvet



Layers of red relvet cake and cream cheese mousse. Topped with red velvet cake crumbs.