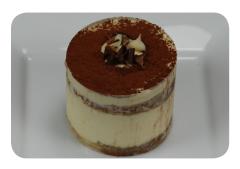

### Tiramisu

Layers of espresso-soaked lady fingers and tiramisu cream. Topped with cocoa powder and marble shavings.