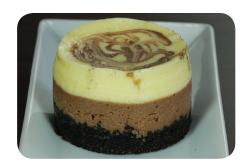

### Grand Marnier

Chocolate crust, layer of chocolate grand marnier topped with a layer of white grand marnier cheesecake.