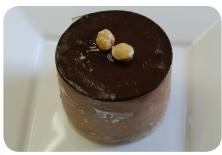

# Chocolate Marquise

Layers of hazlenut cake and chocolate mousse. Topped with choclate sauce and hazlenuts.