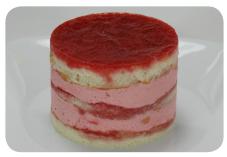

## Strawberry Gelee

Layers of white cake with strawberry mousse and strawberry gelee.