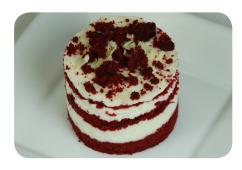

# Southern Red Velvet

Layers of red relvet cake and cream cheese mousse. Topped with red velvet cake crumbs.