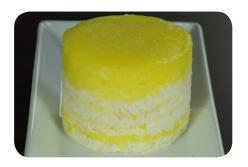

#### Black Forest



Chocolate cake, chocolate mousse, whipped cream, cherries, Crème Brulée disc, topped with chocolate shavings.

# Chocolate Marquise



Layers of hazlenut cake and chocolate mousse. Topped with choclate sauce and hazlenuts.

### Grand Marnier



Chocolate crust, layer of chocolate grand marnier topped with a layer of white grand marnier cheesecake.

### Tiramisu



Layers of espresso-soaked lady fingers and tiramisu cream. Topped with cocoa powder and marble shavings.

#### Key Lime Pie



Key lime pie made with real key lime juice on top of traditional graham cracker.

#### Lemon Gelee



Layers of white cake with lemon cream and lemon gelee.

## Mango Gelee



Layers of white cake with mango mousse and mango gelee.

## Strawberry Gelee



Layers of white cake with strawberry mousse and strawberry gelee.

# Southern Red Velvet



Layers of red relvet cake and cream cheese mousse. Topped with red velvet cake crumbs.