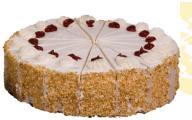

## **Carrot Torte**

Fresh carrots, raisins and nuts folded into a spiced batter and baked to create our signature carrot torte. Filled and iced with real cream cheese icing and skirt with nuts.

|     | Weight (oz) | Per Case | Cut   | Item Number |
|-----|-------------|----------|-------|-------------|
| 6"  | 20          | 8        | Uncut | 116C        |
| 8"  | 32          | 4        | 12    | 202C        |
| 10" | 64          | 4        | 16    | 300C        |
| 10  |             | 1        | 10    | 5000        |