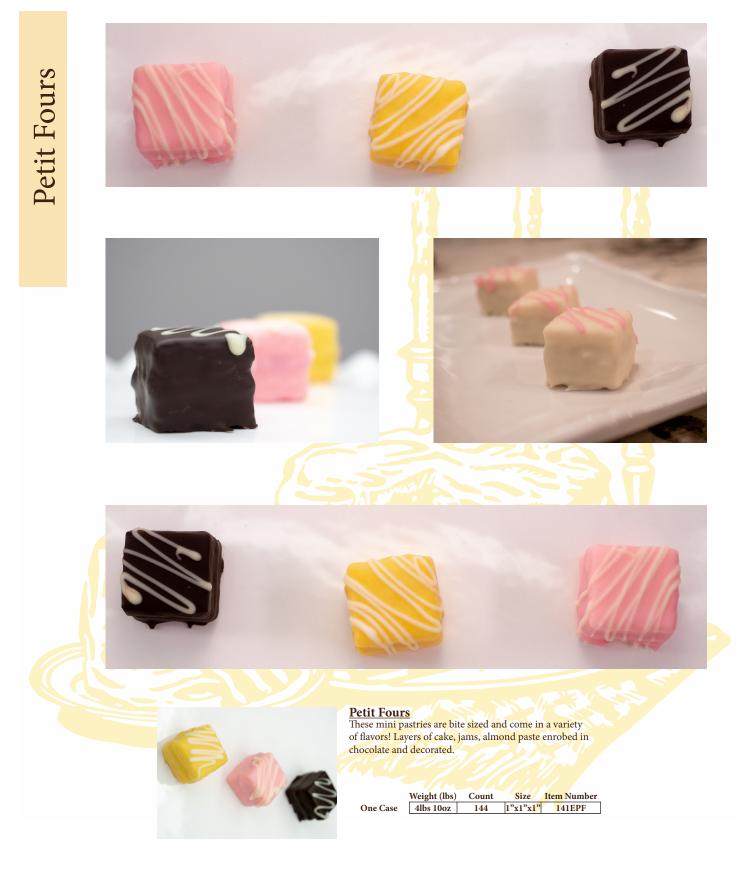

# Full Sheet Cheesecake A full sheet of our signature cheesecake.

| Weight (lbs) | Per Case | Cut      | Item Number |
|--------------|----------|----------|-------------|
| 16           | 1        | 72 or 96 | 100F        |

Full Sheet Lemon Cheesecake A full sheet of our lemon cheesecake.

Item Number Weight (lbs) Per Case Cut 16 72 or 96 990I

## Also Available:

| Full Sheet Cappuccino Cheesecake     |  |  |  |  |
|--------------------------------------|--|--|--|--|
| Full Sheet Lemon Streusel Cheesecake |  |  |  |  |
| Full Sheet Raspberry Swirl           |  |  |  |  |
| Full Sheet Strawberry Cheesecake     |  |  |  |  |
| Full Sheet Turtle Cheesecake         |  |  |  |  |
|                                      |  |  |  |  |

| Weight (lbs) | Per Case | Cut      | Item Number |
|--------------|----------|----------|-------------|
| 16           | 1        | 72 or 96 | 990L        |
|              |          |          |             |
| Weight (lbs) | Per Case | Cut      | Item Number |
| 16           | 1        | 72 or 96 | 990L        |
|              |          |          |             |
| Weight (lbs) | Per Case | Cut      | Item Number |
| 16           | 1        | 72 or 96 | 990R        |
|              |          |          |             |
| Weight (lbs) | Per Case | Cut      | Item Number |
| 16           | 1        | 72 or 96 | 990ST       |
|              |          |          |             |
| Weight (lbs) | Per Case | Cut      | Item Number |
| 16           | 1        | 72 or 96 | 990T        |
| 10           | 1        | 72 01 90 | 9901        |