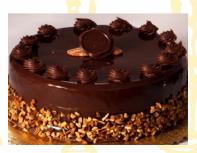

Truffle Chocolate Cheesecake The Ultimate Chocolate Cheesecake! A sensational truffle chocolate cheesecake baked in a chocolate graham crust and elegantly finished with a truffle chocolate ganache.

|     | Weight (oz) | Per Case | Cut   | Item Number |
|-----|-------------|----------|-------|-------------|
| 6"  | 20          | 8        | Uncut | 245TC       |
| 8"  | 32          | 4        | 12    | 800TC       |
| 10" | 64          | 4        | 16    | 100TC       |