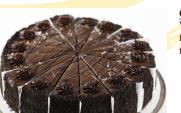

## Brownie Fudge Delight Cheesecake

This cheesecake starts with a chocolate graham crust, filled with a rich brownie fudge cheesecake, finished with a rich truffle chocolate topping & sprinkled with a generous portion of nuts.

|     | Weight (oz) | Per Case | Cut   | Item Number |
|-----|-------------|----------|-------|-------------|
| 6"  | 20          | 8        | Uncut | 245BFD      |
| 8"  | 32          | 4        | 12    | 800BFD      |
| 10" | 64          | 4        | 16    | 100BFD      |