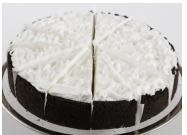

Cheesecakes

4004 Grape Street Denver CO 80216

Oreo<sup>®</sup> Cheesecake Plain cheesecake packed with chunks of Oreo<sup>®</sup> cookies on a chocolate graham crust, iced with a decadent truffle chocolate topping and smothered with Oreo<sup>®</sup> crumbs.

|     | Weight (oz) | Per Case | Cut   | Ite | m Number |
|-----|-------------|----------|-------|-----|----------|
| 6"  | 20          | 8        | Uncut |     | 2450     |
| 8"  | 32          | 4        | 12    |     | 800O     |
| 10" | 64          | 4        | 16    | 7   | 100O     |
|     |             |          |       |     |          |