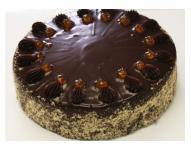

## **Chocolate Truffle Torte**

Chocolate Ecstasy! This fabulous combination of chocolates begins with a rich dark chocolate cake, filled with a sensational dark truffle chocolate, dipped in a bath of more decadent truffle chocolate, and finally, coated in dark chocolate flakes & topped with chocolate swirls.

|     | Weight (oz) | Per Case | Cut   | Item Number |
|-----|-------------|----------|-------|-------------|
| 6"  | 20          | 8        | Uncut | 116CT       |
| 8"  | 32          | 4        | 12    | 202CT       |
| 10" | 64          | 4        | 16    | 300CT       |