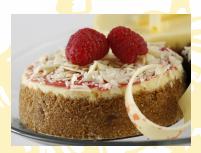

## White Chocolate Raspberry Cheesecake

Our plain cheesecake packed with white chocolate morsels in a graham crust, topped with raspberry filling & garnished with white chocolate shavings.

|     | Weight (oz) | Per Case | Cut | Item Number |
|-----|-------------|----------|-----|-------------|
| 6"  | NA          | NA       | NA  | NA          |
| 8"  | NA          | NA       | NA  | NA          |
| 10" | 64          | 4        | 16  | 100WCR      |