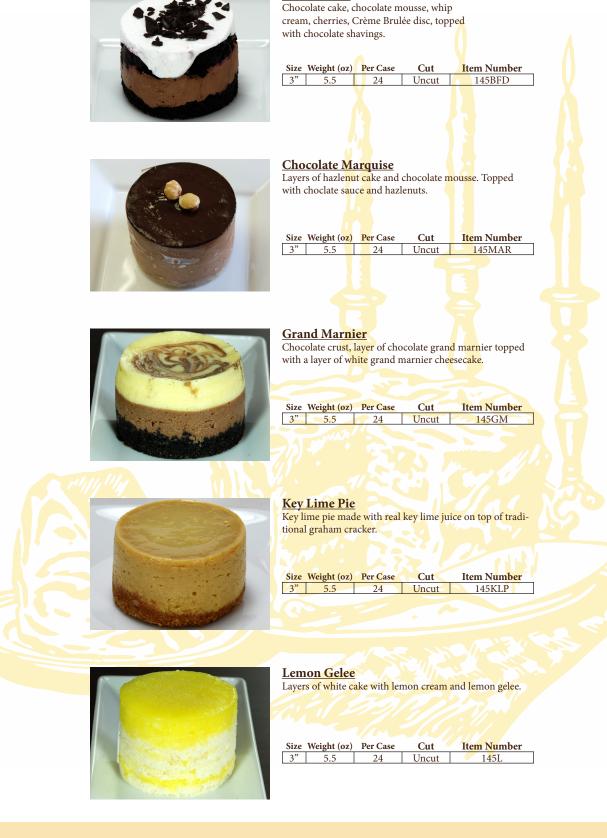

## (303)388-8393

www.vollmersbakery.com

Grand Marnier Cheesecake Rich chocolate cheesecake blended with brandy & orange flavors, finished with our signature topping and baked to perfection in a chocolate graham crust.

Key Lime Cheesecake Real Key Lime juice blended with our plain cheesecake, swirled with a zesty kick of more Key Lime and baked to perfection in a graham cracker crust.

|     | Weight (oz) | Per Case | Cut   | Item Number |
|-----|-------------|----------|-------|-------------|
| 6"  | 20          | 8        | Uncut | 245K        |
| 8"  | 32          | 4        | 12    | 800K        |
| 10" | 64          | 4        | 16    | 100K        |

Lemon Twist Cheesecake A luscious lemon cheesecake bursting with a delicate citrus flavor & finished with a smooth lemon cream topping.

|     | Weight (oz) | Per Case | Cut   | Item Number |
|-----|-------------|----------|-------|-------------|
| 6"  | 20          | 8        | Uncut | 245L        |
| 8"  | 32          | 4        | 12    | 800L        |
| 10" | 64          | 4        | 16    | 100L        |