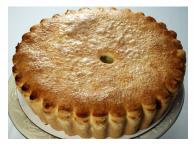

## <u>Deep Dish Apple Pie</u>

A deep dish style apple pie made from our famous crust and filled with sliced apples.

| Size | Weight (oz) | Per Case | Cut   | Item Number |
|------|-------------|----------|-------|-------------|
| 10"  | 80          | 4        | Uncut | 182         |