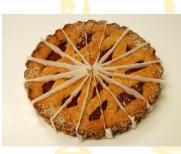

<u>Linzer Torte</u> This Unique torte begins with a buttery hazelnut crust topped with raspberry filling. Then we fashion strips of dough from the crust to create a lattice top and bake it unique the crust is golden brown and the filling is hot & bubbly.

|             | Weight (oz) | Per Case | Cut   | Item Number |
|-------------|-------------|----------|-------|-------------|
| 6"          | 20          | 8        | Uncut | 116LZ       |
| 8"          | 32          | 4        | 12    | 202LZ       |
| <b>10</b> " | 64          | 4        | 16    | 300LZ       |