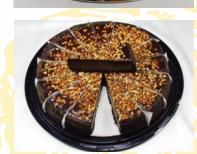

White Chocolate Cheesecake We melt white chocolate and blend it with our plain cheesecake, top it with a layer of smooth white chocolate cream & finish with white chocolate shavings.

|     | Weight (oz) | Per Case | Cut | Item Number |
|-----|-------------|----------|-----|-------------|
| 6"  | NA          | NA       | NA  | NA          |
| 8"  | NA          | NA       | NA  | NA          |
| 10" | 64          | 4        | 16  | 100WC       |
|     |             |          |     |             |

## White Chocolate Raspberry Cheesecake

Our plain cheesecake packed with white chocolate morsels in a graham crust, topped with raspberry filling & garnished with white chocolate shavings.

|     | Weight (oz) | Per Case | Cut | Item Number |
|-----|-------------|----------|-----|-------------|
| 6"  | NA          | NA       | NA  | NA          |
| 8"  | NA          | NA       | NA  | NA          |
| 10" | 64          | 4        | 16  | 100WCR      |