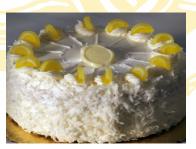

Lemon Twist Cheesecake A luscious lemon cheesecake bursting with a delicate citrus flavor & finished with a smooth lemon cream topping.

|     | Weight (oz) | Per Case | Cut   | Item Number |
|-----|-------------|----------|-------|-------------|
| 6"  | 20          | 8        | Uncut | 245L        |
| 8"  | 32          | 4        | 12    | 800L        |
| 10" | 64          | 4        | 16    | 100L        |