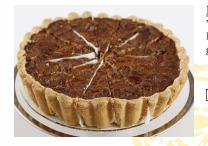

## Deep Dish Bourbon Pecan Pie

Vollmer's signature pie crust filled with real Kentucky Bourbon and pecan pie filling, topped with a layer of glazed pecans before baked to perfection.

| Size | Weight (oz) | Per Case | Cut | Item Number |  |
|------|-------------|----------|-----|-------------|--|
| 10"  | 80          | 4        | 16  | 184         |  |
|      |             |          |     |             |  |