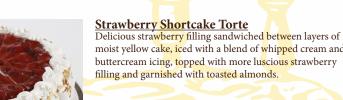

moist yellow cake, iced with a blend of whipped cream and buttercream icing, topped with more luscious strawberry filling and garnished with toasted almonds.

|     | Weight (oz) | Per Case | Cut   | Item Number |
|-----|-------------|----------|-------|-------------|
| 6"  | 20          | 8        | Uncut | 116SS       |
| 8"  | 32          | - 4      | 12    | 202SS       |
| 10" | 64          | 4        | 16    | 300SS       |

Strawberry Torte This scrumptious dessert is made with moist yellow cake, filled with strawberry filling, finished with a blend of whipped cream and buttercream icing and garnished with vanilla cake crumbs.