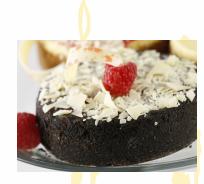

(303)388-8393 www.vo

<u>Amaretto Cheesecake</u> White chocolate cheesecake in a graham cracker crust finished with a Raspberry topping and garnished with white chocolate shavings.

|     | Weight (oz) | Per Case | Cut   | Item Number |
|-----|-------------|----------|-------|-------------|
| 6"  | 20          | 8        | Uncut | 245A        |
| 8"  | 32          | 4        | 12    | 800A        |
| 10" | 64          | 4        | 16    | 100A        |