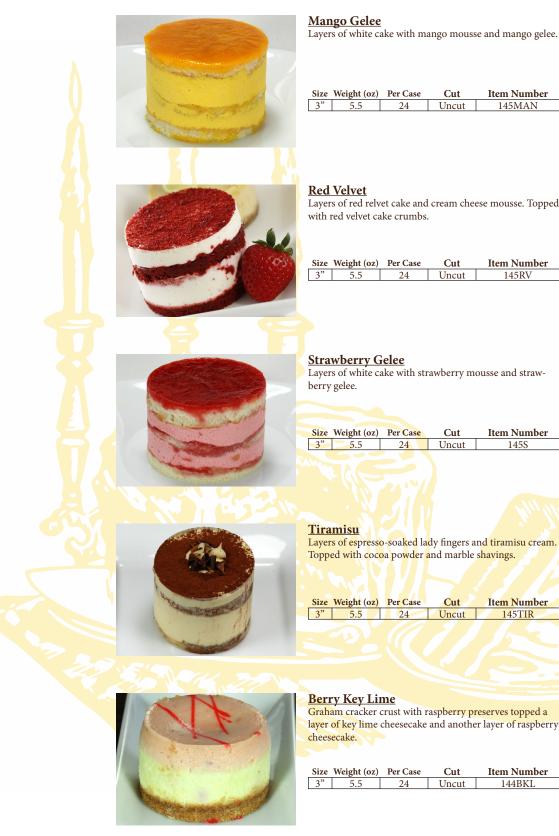

Raspberry Key Lime Duo Graham cracker crust with raspberry preserves topped a layer of key lime cheesecake and another layer of raspberry cheesecake.

|            | reight (ibs) | Per Case | Cut      | Item Number |
|------------|--------------|----------|----------|-------------|
| Half Sheet | 17.75        | 2        | 72 or 96 | 990RKL      |
| Full Sheet | NA           | NA       | NA       | NA-         |