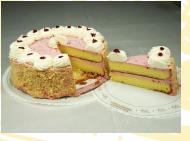

(303)388-8393 www.vo

<u>Amaretto Cheesecake</u> White chocolate cheesecake in a graham cracker crust finished with a Raspberry topping and garnished with white chocolate shavings.

|     | Weight (oz) | Per Case | Cut   | Item Number |
|-----|-------------|----------|-------|-------------|
| 6"  | 20          | 8        | Uncut | 245A        |
| 8"  | 32          | 4        | 12    | 800A        |
| 10" | 64          | 4        | 16    | 100A        |