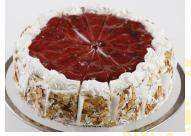

moist yellow cake, iced with a blend of whipped cream and buttercream icing, topped with more luscious strawberry filling and garnished with toasted almonds.

|     | Weight (oz) | Per Case | Cut   | Item Number |
|-----|-------------|----------|-------|-------------|
| 6"  | 20          | 8        | Uncut | 116SS       |
| 8"  | 32          | - 4      | 12    | 202SS       |
| 10" | 64          | 4        | 16    | 300SS       |

Strawberry Torte This scrumptious dessert is made with moist yellow cake, filled with strawberry filling, finished with a blend of whipped cream and buttercream icing and garnished with vanilla cake crumbs.