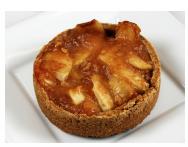

Caramel Apple Cheesecake We start with a graham cracker crust, fill it with a rich and creamy cheesecake blended with succulent apples, and top it with lots of rich gooey caramel.

|     | Weight (oz) | Per Case | Cut | Item Number |
|-----|-------------|----------|-----|-------------|
| 6"  | NA          | NA       | NA  | NA          |
| 8"  | 32          | 4        | 12  | 800CA       |
| 10" | 64          | 4        | 16  | 100CA       |