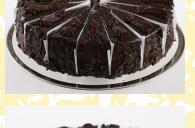

## Brownie Fudge Delight Cheesecake

This cheesecake starts with a chocolate graham crust, filled with a rich brownie fudge cheesecake, finished with a rich truffle chocolate topping & sprinkled with a generous portion of nuts.

|     | Weight (oz) | Per Case | Cut   | Item Number |
|-----|-------------|----------|-------|-------------|
| 6"  | 20          | 8        | Uncut | 245BFD      |
| 8"  | 32          | 4        | 12    | 800BFD      |
| 10" | 64          | 4        | 16    | 100BFD      |