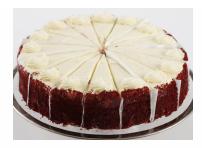

## Red Velvet Torte

A Delightful Indulgence! This torte is ma<mark>de</mark> from decadent layers of red velvet cake, filled and iced with real cream cheese icing and garnished with red velvet cake crumbs.

|     | Weight (oz) | Per Case | Cut   | Item Number  |
|-----|-------------|----------|-------|--------------|
| 6"  | 20          | 8        | Uncut | 116RV        |
| 8"  | 32          | 4        | 12    | 202RV        |
| 10" | 64          | 4        | 16    | <b>300RV</b> |