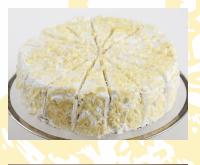

White Chocolate Cheesecake We melt white chocolate and blend it with our plain cheesecake, top it with a layer of smooth white chocolate cream & finish with white chocolate shavings.

|     | Weight (oz) | Per Case | Cut | Item Number |
|-----|-------------|----------|-----|-------------|
| 6"  | NA          | NA       | NA  | NA          |
| 8"  | NA          | NA       | NA  | NA          |
| 10" | 64          | 4        | 16  | 100WC       |
|     |             |          |     |             |