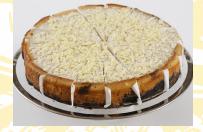

Pecan Royale Cheesecake Plain cheesecake blended with pecans and caramel in a graham cracker crust and topped with generous portions of more gooey caramel and pecan pieces.

|     | Weight (oz) | Per Case | Cut | Item Number |
|-----|-------------|----------|-----|-------------|
| 6"  | NA 🧹        | NA       | NA  | NA          |
| 8"  | 32          | 4        | 12  | 800PR       |
| 10" | 64          | 4        | 16  | 100PR       |
|     |             |          |     |             |