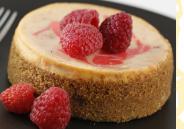

Raspberry Swirl Cheesecake Vollmer's cheesecake blended with real red raspberries over a graham cracker crust. Finished with a raspberry swirl cream topping.

|     | Weight (oz) | Per Case | Cut   | Item Number |
|-----|-------------|----------|-------|-------------|
| 6"  | 20          | 8        | Uncut | 245R        |
| 8"  | • 32        | 4        | 12    | 800R        |
| 10" | • 64        | 4        | 16    | 100R        |
|     |             |          |       |             |