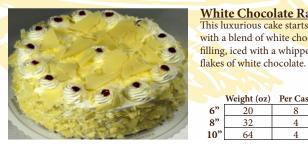

## White Chocolate Raspberry Cheesecake

Our plain cheesecake packed with white chocolate morsels in a graham crust, topped with raspberry filling & garnished with white chocolate shavings.

|     | Weight (oz) | Per Case | Cut | Item Number |
|-----|-------------|----------|-----|-------------|
| 6"  | NA          | NA       | NA  | NA          |
| 8"  | NA          | NA       | NA  | NA          |
| 10" | 64          | 4        | 16  | 100WCR      |