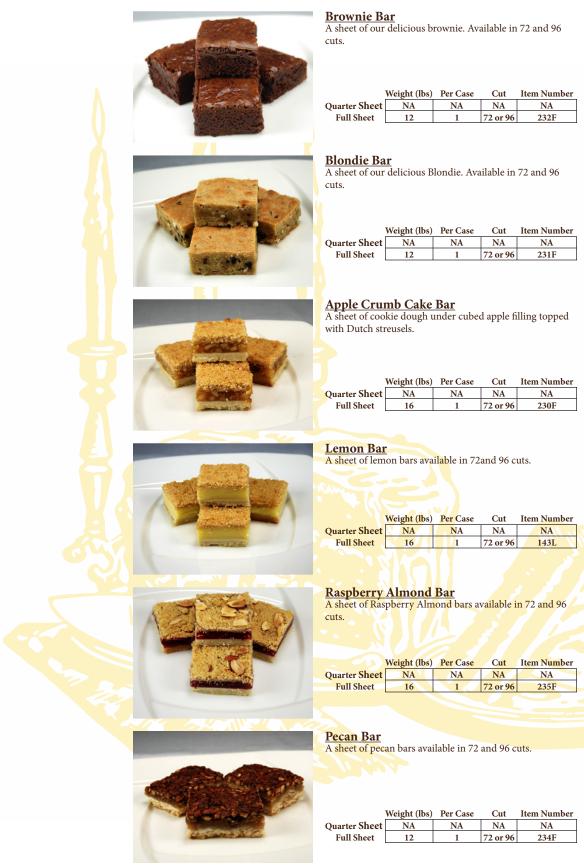

Chocolate Hazelnut Symphony Layers of hazelnut biscuit with chocolate truffle ganache and chocolate mousse topped with toasted hazelnuts

|            | Weight (lbs) | Per Case | Cut      | Item Number |
|------------|--------------|----------|----------|-------------|
| Half Sheet | 11           | 2        | 72 or 96 | 143CHS      |
| Full Sheet | NA           | NA       | NA       | NA          |
| i un oneet |              |          |          |             |

Raspberry Bavarian Gelee Layers of white cake, raspberry preserves, raspberry mousse and Bavarian cream topped with red raspberry glaze.

|            | Weight (lbs) | Per Case | Cut      | Item Number |
|------------|--------------|----------|----------|-------------|
| Half Sheet | 20           | 2        | 72 or 96 | 143RBG      |
| Full Sheet | NA           | NA       | NA       | NA          |
|            |              |          | 5        |             |

Raspberry Key Lime Duo Graham cracker crust with raspberry preserves topped a layer of key lime cheesecake and another layer of raspberry cheesecake.

|            | reight (ibs) | Per Case | Cut      | Item Number |
|------------|--------------|----------|----------|-------------|
| Half Sheet | 17.75        | 2        | 72 or 96 | 990RKL      |
| Full Sheet | NA           | NA       | NA       | NA-         |

| Es | presso Vino |  |
|----|-------------|--|
|    |             |  |

Espresso cream with coffee soaked chocolate cake and feulettine.

|            | Weight (lbs) | Per Case | Cut      | Item Number |
|------------|--------------|----------|----------|-------------|
| Half Sheet | 18           | 2        | 72 or 96 | 143EV       |
| Full Sheet | NA           | NA       | NA       | NA          |
|            |              |          |          |             |

Lemon Blueberry Cookie crust topped with blueberry preserves, fresh wild blueberries and baked lemon curd finished with streusel topping.

|            | Weight (lbs) | Per Case | Cut      | Item Number |
|------------|--------------|----------|----------|-------------|
| Half Sheet | 16.25        | 2        | 72 or 96 | 143LB       |
| Full Sheet | NA           | NA       | NA       | NA          |
|            |              |          |          |             |