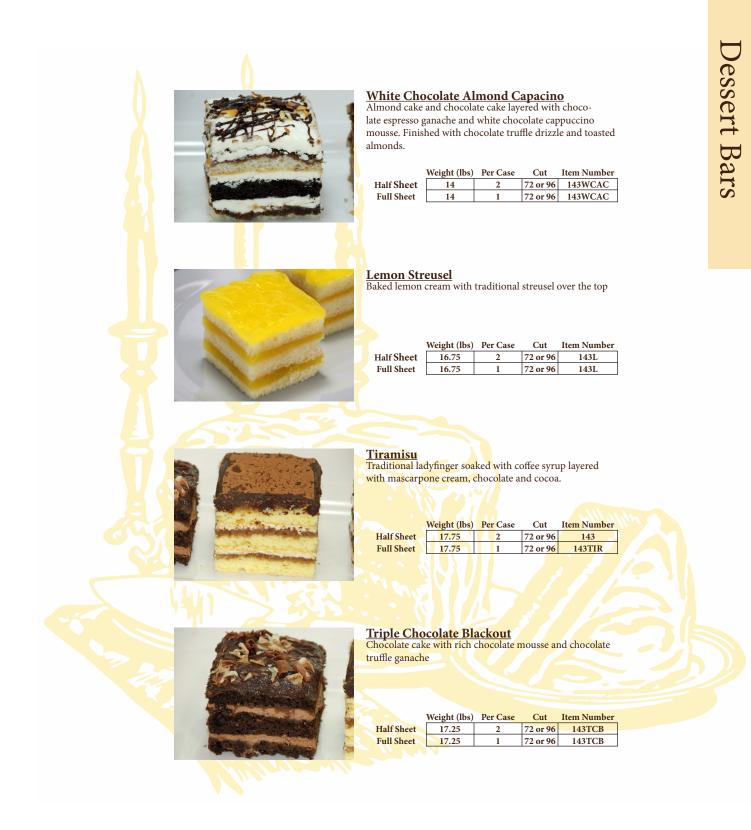

Chocolate Hazelnut Symphony Layers of hazelnut biscuit with chocolate truffle ganache and chocolate mousse topped with toasted hazelnuts

|            | Weight (lbs) | Per Case | Cut      | Item Number |
|------------|--------------|----------|----------|-------------|
| Half Sheet | 11           | 2        | 72 or 96 | 143CHS      |
| Full Sheet | NA           | NA       | NA       | NA          |
| i un oneet |              |          |          |             |

Raspberry Bavarian Gelee Layers of white cake, raspberry preserves, raspberry mousse and Bavarian cream topped with red raspberry glaze.

|            | Weight (lbs) | Per Case | Cut      | Item Number |
|------------|--------------|----------|----------|-------------|
| Half Sheet | 20           | 2        | 72 or 96 | 143RBG      |
| Full Sheet | NA           | NA       | NA       | NA          |
|            |              |          | 5        |             |

Raspberry Key Lime Duo Graham cracker crust with raspberry preserves topped a layer of key lime cheesecake and another layer of raspberry cheesecake.

|            | reight (ibs) | Per Case | Cut      | Item Number |
|------------|--------------|----------|----------|-------------|
| Half Sheet | 17.75        | 2        | 72 or 96 | 990RKL      |
| Full Sheet | NA           | NA       | NA       | NA-         |

| Es | presso Vino |  |
|----|-------------|--|
|    |             |  |

Espresso cream with coffee soaked chocolate cake and feulettine.

|            | Weight (lbs) | Per Case | Cut      | Item Number |
|------------|--------------|----------|----------|-------------|
| Half Sheet | 18           | 2        | 72 or 96 | 143EV       |
| Full Sheet | NA           | NA       | NA       | NA          |
|            |              |          |          |             |

Lemon Blueberry Cookie crust topped with blueberry preserves, fresh wild blueberries and baked lemon curd finished with streusel topping.

|            | Weight (lbs) | Per Case | Cut      | Item Number |
|------------|--------------|----------|----------|-------------|
| Half Sheet | 16.25        | 2        | 72 or 96 | 143LB       |
| Full Sheet | NA           | NA       | NA       | NA          |
|            |              |          |          |             |