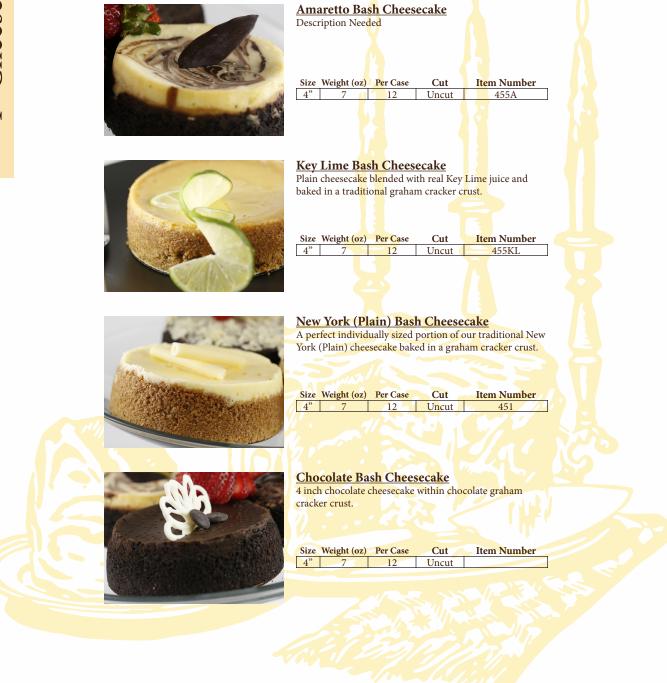

# <u>Chocolate Raspberry Bash Cheesecake</u> Rich chocolate cheesecake in a chocolate crust finished

with a raspberry topping & garnished with white chocolate shavings.

| Size | Weight (oz) | Per Case | Cut   | Item Number |
|------|-------------|----------|-------|-------------|
| 4"   | 7           | 12       | Uncut | 455CB       |

| Raspl | berry | Bash | <u>Cheesecake</u> |
|-------|-------|------|-------------------|
|       |       |      |                   |

Smooth & creamy raspberry cheesecake baked to perfection in a traditional graham cracker crust.

| Size | Weight (oz) | Per Case | Cut   | Item Number |
|------|-------------|----------|-------|-------------|
| 4"   | 7           | 12       | Uncut |             |

## White Chocolate Raspberry Bash Cheesecake

White chocolate cheesecake in a graham crust, finished with a raspberry topping and garnished with shavings of white chocolate.

| Size | Weight (oz) | Per Case | Cut   | Item Number |
|------|-------------|----------|-------|-------------|
| 4"   | 7           | 12       | Uncut | 455WB       |