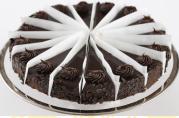

## Brownie Fudge Delight Cheesecake

This cheesecake starts with a chocolate graham crust, filled with a rich brownie fudge cheesecake, finished with a rich truffle chocolate topping & sprinkled with a generous portion of nuts.

|     | Weight (oz) | Per Case | Cut   | Item Number |
|-----|-------------|----------|-------|-------------|
| 6"  | 20          | 8        | Uncut | 245BFD      |
| 8"  | 32          | 4        | 12    | 800BFD      |
| 10" | 64          | 4        | 16    | 100BFD      |