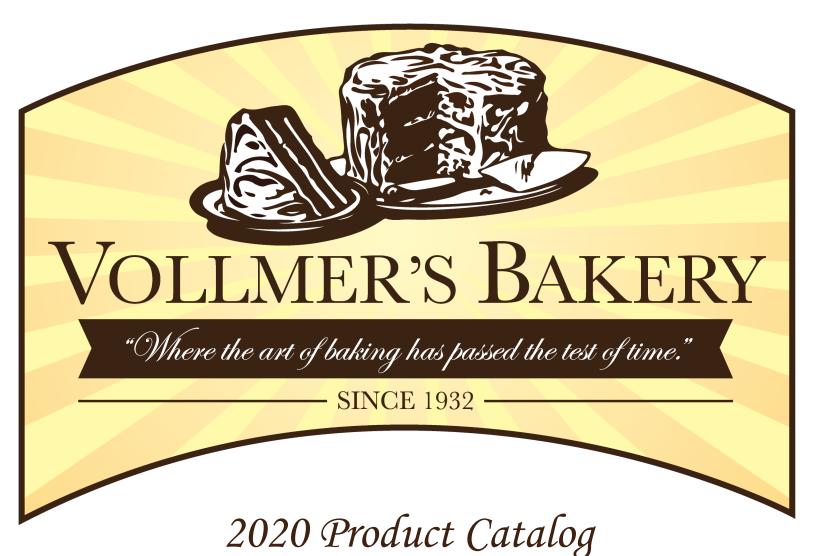

## Brownie Fudge Delight Cheesecake

This cheesecake starts with a chocolate graham crust, filled with a rich brownie fudge cheesecake, finished with a rich truffle chocolate topping & sprinkled with a generous portion of nuts.

|     | Weight (oz) | Per Case | Cut   | Item Number |
|-----|-------------|----------|-------|-------------|
| 6"  | 20          | 8        | Uncut | 245BFD      |
| 8"  | 32          | 4        | 12    | 800BFD      |
| 10" | 64          | 4        | 16    | 100BFD      |