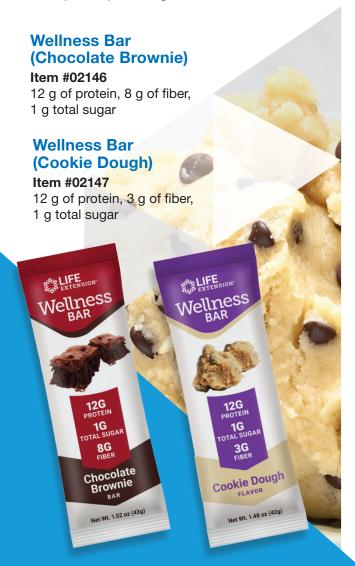

## Did somebody say "treats"?

# Cookie dough & chocolate brownie protein snacks.

- Encourages balanced snacking
- Delivers high-quality protein and fiber
- Helps keep cravings in check

These statements have not been evaluated by the Food and Drug Administration. These products are not intended to diagnose, treat, cure, or prevent any disease.