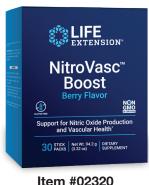

### Boost your performance.

Blood flowing. Muscles going. NitroVasc™ Boost (Berry Flavor)

and circulation Encourages nitric

oxide production

Promotes blood flow

Mixes easily with pre-workout drink Build strength. Maintain muscle.