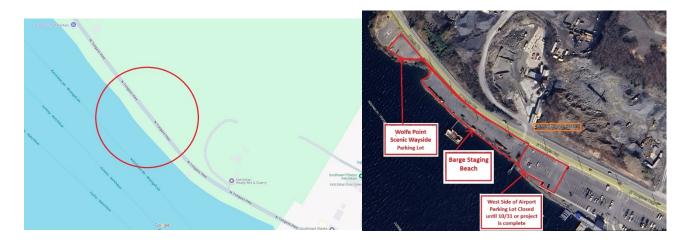

### There was a rock slide at Wolfe Point, 4418 Tongass Avenue, Ketchikan on 03/20/25. Both South and North Bound lanes of Tongass Highway are closed to vehicle traffic and pedestrians. ADOT and SECON are actively working to clear the roadway as soon as possible.

## There will be no blasting events at Wolfe Point until further notice.

TRANSIT ALERTS - Transit Alerts | Ketchikan Gateway Borough, AK - Official Website (https://www.kgbak.us/844/Transit-Alerts)

BE AWARE OF CHANGES TO TRAFFIC PATTERNS, PEDESTRIAN TRAFFIC, PARKING, BUSINESS ACCESS