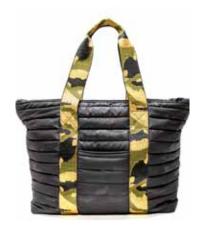

## blooming dale's X THINK ROYLN #lifeonthefly

PRODUCT DECK AUGUST 2019

Shiny Camo Silver \$218.00

Black Noir \$218.00

Urban Animal Neutral \$188.00

Solid Black Camo \$218.00

#### **PRODUCT DESCRIPTION:**

The perfect tote bag...Everyone needs a BFF by their side to keep life on track, and this is ours. It's our office on the go, our matches-everything go-to, and our daily survival kit all in one. The horizontal quilted fabric is extra cozy while still being edgy and effortless and there are pockets by the plenty (but not too many) for organizing all your essentials. The sporty handles can be carried or worn on the shoulder—though personally, we prefer our detachable guitar strap that's designed to clip on and complete the look.

#### PRODUCT DETAILS:

• Shell fabric is 100% polyester, except Shiny Camo Silver which is 100% nylon

- Extra shine coating
- Down like quilted polyfill
- Pockets include: inside zip pocket, inside water bottle pocket, outside front pocket
- Adjustable, detachable guitar strap included
- · Nailhead canvas bottom with embossed logo