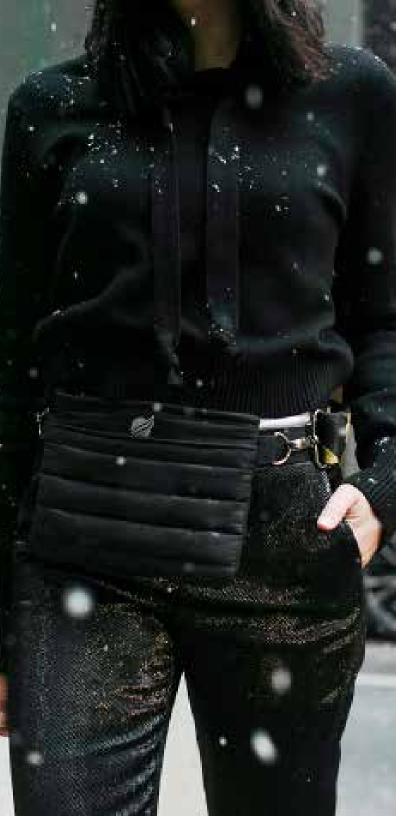

## THINK ROYLN BUM BAG/CROSSBODY

Black Camo with Camo Metallic Strap \$98.00

Chelsea Black with Black/Pewter/White Strap \$98.00

Urban Animal Neutral \$98.00

#### **PRODUCT DESCRIPTION:**

Fanny Pack, Waist Bag or Bum Bag...it is back in style and here to stay in this edgy and flattering hands-free version for a life on the fly. Not into the bum bag everyday, we understand so this bag converts to a cross body! Two adjustable web straps . Down like quilted polyfill are included to fit and flatter most body types in various ways.

#### PRODUCT DETAILS:

- 100% polyester shell
- Extra shine coating

• Zipper closure with front zipper pocket and back open pocket for easy access

• Two removable adjustable web belt/straps to fit most waists and cross body length

# THINK ROYLN **BUM BAG/CROSSBODY**

This bag comes with 2 straps to provide many options to wear: Waist bag (aka fanny pack) Hip bag (aka bum bag) Long cross body Short cross body High cross body (aka body bag or chest bag) Shoulder bag (at varying lengths) Wristlet Purse