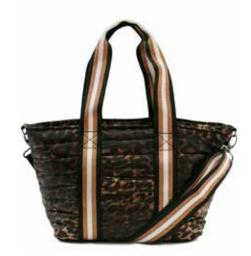

#### **PRODUCT DESCRIPTION:**

The perfect tote bag...Everyone needs a BFF by their side to keep life on track, and this is ours. It's our office on the go, our matches-everything go-to, and our daily survival kit all in one. The horizontal quilted fabric is extra cozy while still being edgy and effortless and there are pockets by the plenty (but not too many) for organizing all your essentials. The sporty handles can be carried or worn on the shoulder—though personally, we prefer our detachable guitar strap that's designed to clip on and complete the look.

#### PRODUCT DETAILS:

• Shell fabric is 100% polyester, except Shiny Camo Silver which is 100% nylon

- Extra shine coating
- Down like quilted polyfill
- Pockets include: inside zip pocket, inside water bottle pocket, outside front pocket
- Adjustable, detachable guitar strap included
- · Nailhead canvas bottom with embossed logo

#### **PRODUCT SELLING POINTS:**

•Perfect for the gym, all day, overnight and long weekends

•The best travel bag...fits under the seat and overhead. Lightweight yet durable. The top gusset expands as you collect new goodies on your adventures. The sturdy logo embossed nailhead canvas bottom is ideal for structure and durability

•One zip pocket and a water bottle pocket on the interior leaves a large open space to fit all your needs. The outside pocket is perfect for quick grab items, like your phone

•Complete the look with a matching Jr. Wingman or Bum Bag such as Fuchsia Patent or mix and match for a statement like Black Patent and Queens Silver