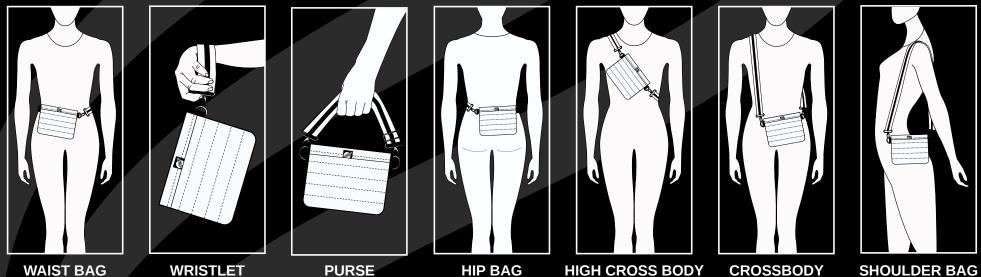

#### **PRODUCT DIMENSIONS:**

Height 9 1/2" Width 7"

| PRODUCT CARE:                                                              | PRODUCT SELLING POINTS:                                                                                                                                                                                                                                                          |
|----------------------------------------------------------------------------|----------------------------------------------------------------------------------------------------------------------------------------------------------------------------------------------------------------------------------------------------------------------------------|
| •We recommend not to machine wash to keep the shape of the bag             | •Designed for the edited life on the fly. Easy zipper opening, a back zipper pocket for quick needs like money and a front pocket for easy access items like your phone                                                                                                          |
| •Wipe clean inside and outside of the bag using a damp cloth and mild soap | •Hands-free is key for everyday adventures and endless travel. This is the perfect companion that can change from fanny-pack one day to cross body another and should bag for a night out. This is fashion meets function                                                        |
| •Line dry                                                                  | •The workout buddy that never quitswhether at the gym or your favorite boutique fitness class this is the bag that can carry your essentials for a killer workoutstrap onto the treadmill or bike while you run or ride. Wear as a fanny pack while you lift weights and stretch |
| •If bag gets wet (e.g. rain) line dry                                      |                                                                                                                                                                                                                                                                                  |
|                                                                            | •This bag comes with 2 straps to accomodate many body types and provide so many options to wear:                                                                                                                                                                                 |
|                                                                            | Waist bag (aka fanny pack)<br>Hip bag (aka bum bag)<br>Long cross body<br>Short cross body<br>High cross body (aka body bag or chest bag)<br>Shoulder bag (at varying lengths)                                                                                                   |
|                                                                            | Have a new way to wear? Please share                                                                                                                                                                                                                                             |

# THINK ROYLN **BUM BAG/CROSSBODY**

This bag comes with 2 straps to provide many options to wear: Waist bag (aka fanny pack) Hip bag (aka bum bag) Long cross body Short cross body High cross body (aka body bag or chest bag) Shoulder bag (at varying lengths) Wristlet Purse