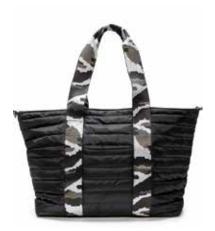

## THINK ROYLN WINGMAN

#### **PRODUCT DESCRIPTION:**

The perfect tote bag...Everyone needs a BFF by their side to keep life on track, and this is ours. It's our office on the go, our matches-everything go-to, and our daily survival kit all in one. The horizontal quilted fabric is extra cozy while still being edgy and effortless and there are pockets by the plenty (but not too many) for organizing all your essentials. The sporty handles can be carried or worn on the shoulder—though personally, we prefer our detachable guitar strap that's designed to clip on and complete the look.

#### PRODUCT DETAILS:

• Shell fabric is 100% polyester, except Shiny Camo Silver which is 100% nylon

- Extra shine coating
- Down like quilted polyfill
- Pockets include: inside zip pocket, inside water bottle pocket, outside front pocket
- Adjustable, detachable guitar strap included
- · Nailhead canvas bottom with embossed logo

#### **PRODUCT DIMENSIONS:**

Height 13 1/2" Width 22" Drop of shoulder strap 8"

#### **PRODUCT SELLING POINTS:**

•Perfect for the gym, all day, overnight and long weekends

•The best travel bag...fits under the seat and overhead. Lightweight yet durable. The top gusset expands as you collect new goodies on your adventures. The sturdy logo embossed nailhead canvas bottom is ideal for structure and durability

•One zip pocket and a water bottle pocket on the interior leaves a large open space to fit all your needs. The outside pocket is perfect for quick grab items, like your phone

•Complete the look with a matching Jr. Wingman or Bum Bag such as Fuchsia Patent or mix and match for a statement like Black Patent and Queens Silver