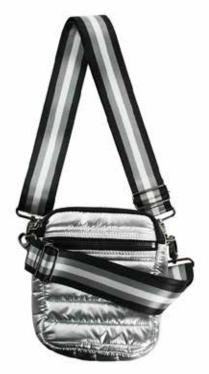

## THINK ROYLN CAMERA BAG

Shiny Silver Camo \$168.00

Queens Silver \$168.00

## THINK ROYLN CAMERA BAG

#### **PRODUCT DESCRIPTION:**

The bag for creating memories and seeking adventure...Welcome The Camera Bag. Inspired by original camera bags for modern day nomads...rural and urban alike...this bag is the perfect size and shape for a life on the fly. Thoughtful details include an outside zipper pocket, an interior zipper pocket and easy access slip pockets for grab items from your metro-card to backstage passes. Part of our hands-free collection this beauty converts with your lifestyle from fanny-pack to crossbody to messenger bag and beyond.

#### **PRODUCT DETAILS:**

• Shell fabric is 100% polyester, except Shiny Camo Silver which is 100% nylon

- Extra shine coating
- Down like quilted polyfill
- Zipper closure with front zipper pocket for easy access
- Two removable adjustable web belt/straps to fit most waists and cross body length

#### **PRODUCT DIMENSIONS:**

Height 8"
Width 5"
Depth 2"