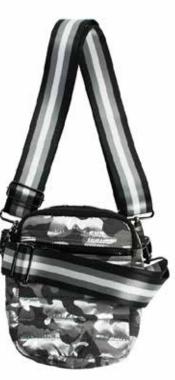

## THINK ROYLN CAMERA BAG

Shiny Silver Camo \$168.00

Queens Silver \$168.00

## THINK ROYLN CAMERA BAG

#### **PRODUCT DESCRIPTION:**

The bag for creating memories and seeking adventure...Welcome The Camera Bag. Inspired by original camera bags for modern day nomads...rural and urban alike...this bag is the perfect size and shape for a life on the fly. Thoughtful details include an outside zipper pocket, an interior zipper pocket and easy access slip pockets for grab items from your metro-card to backstage passes. Part of our hands-free collection this beauty converts with your lifestyle from fanny-pack to crossbody to messenger bag and beyond.

#### **PRODUCT DETAILS:**

• Shell fabric is 100% polyester, except Shiny Camo Silver which is 100% nylon

- Extra shine coating
- Down like quilted polyfill
- Zipper closure with front zipper pocket for easy access
- Two removable adjustable web belt/straps to fit most waists and cross body length

#### **PRODUCT DIMENSIONS:**

Height 8"
Width 5"
Depth 2"