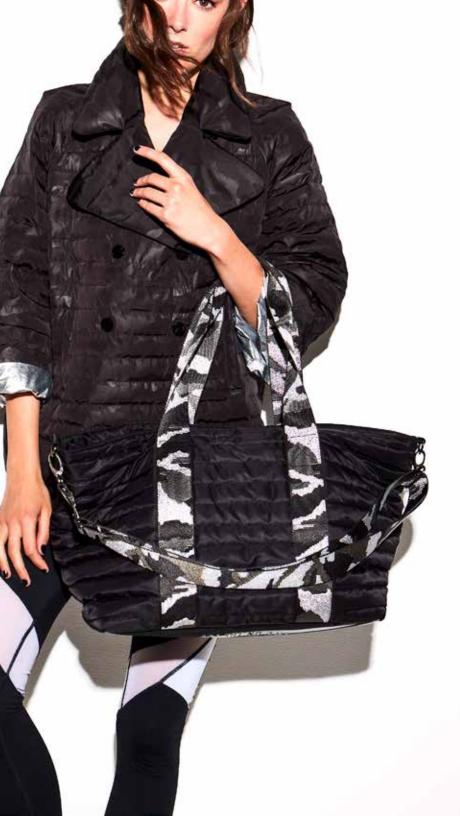

## THINK ROYLN WINGMAN

#### **PRODUCT DESCRIPTION:**

The perfect tote bag...Everyone needs a BFF by their side to keep life on track, and this is ours. It's our office on the go, our matches-everything go-to, and our daily survival kit all in one. The horizontal quilted fabric is extra cozy while still being edgy and effortless and there are pockets by the plenty (but not too many) for organizing all your essentials. The sporty handles can be carried or worn on the shoulder—though personally, we prefer our detachable guitar strap that's designed to clip on and complete the look.

#### PRODUCT DETAILS:

• Shell fabric is 100% polyester, except Shiny Camo Silver which is 100% nylon

- Extra shine coating
- Down like quilted polyfill
- Pockets include: inside zip pocket, inside water bottle pocket, outside front pocket
- Adjustable, detachable guitar strap included
- · Nailhead canvas bottom with embossed logo

#### **PRODUCT DIMENSIONS:**

Height 13 1/2" Width 22" Drop of shoulder strap 8"

#### **PRODUCT SELLING POINTS:**

•Perfect for the gym, all day, overnight and long weekends

•The best travel bag...fits under the seat and overhead. Lightweight yet durable. The top gusset expands as you collect new goodies on your adventures. The sturdy logo embossed nailhead canvas bottom is ideal for structure and durability

•One zip pocket and a water bottle pocket on the interior leaves a large open space to fit all your needs. The outside pocket is perfect for quick grab items, like your phone

•Complete the look with a matching Jr. Wingman or Bum Bag such as Fuchsia Patent or mix and match for a statement like Black Patent and Queens Silver