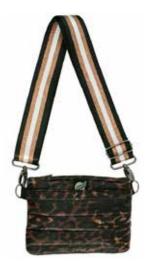

## THINK ROYLN BUM BAG/CROSSBODY

Black Camo with Camo Metallic Strap \$98.00

Chelsea Black with Black/Pewter/White Strap \$98.00

Urban Animal Neutral \$98.00

## THINK **ROYLN BUM BAG / CROSSBODY**

#### **PRODUCT DESCRIPTION:**

Fanny Pack, Waist Bag or Bum Bag...it is back in style and here to stay in this edgy and flattering hands-free version for a life on the fly. Not into the bum bag everyday, we understand so this bag converts to a cross body! Two adjustable web straps . Down like quilted polyfill are included to fit and flatter most body types in various ways.

#### PRODUCT DETAILS:

- 100% polyester shell
- Extra shine coating

• Zipper closure with front zipper pocket and back open pocket for easy access

• Two removable adjustable web belt/straps to fit most waists and cross body length