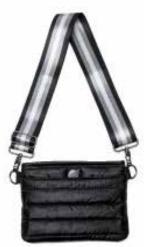

## THINK ROYLN BUM BAG/CROSSBODY

Black Camo with Camo Metallic Strap \$98.00

Chelsea Black with Black/Pewter/White Strap \$98.00

Urban Animal Neutral \$98.00

## THINK **ROYLN BUM BAG / CROSSBODY**

#### **PRODUCT DESCRIPTION:**

Fanny Pack, Waist Bag or Bum Bag...it is back in style and here to stay in this edgy and flattering hands-free version for a life on the fly. Not into the bum bag everyday, we understand so this bag converts to a cross body! Two adjustable web straps . Down like quilted polyfill are included to fit and flatter most body types in various ways.

#### PRODUCT DETAILS:

- 100% polyester shell
- Extra shine coating

• Zipper closure with front zipper pocket and back open pocket for easy access

• Two removable adjustable web belt/straps to fit most waists and cross body length