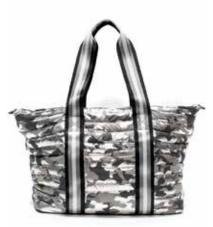

## THINK ROYLN WINGMAN

#### **PRODUCT DESCRIPTION:**

The perfect tote bag...Everyone needs a BFF by their side to keep life on track, and this is ours. It's our office on the go, our matches-everything go-to, and our daily survival kit all in one. The horizontal quilted fabric is extra cozy while still being edgy and effortless and there are pockets by the plenty (but not too many) for organizing all your essentials. The sporty handles can be carried or worn on the shoulder—though personally, we prefer our detachable guitar strap that's designed to clip on and complete the look.

#### PRODUCT DETAILS:

• Shell fabric is 100% polyester, except Shiny Camo Silver which is 100% nylon

- Extra shine coating
- Down like quilted polyfill
- Pockets include: inside zip pocket, inside water bottle pocket, outside front pocket
- Adjustable, detachable guitar strap included
- · Nailhead canvas bottom with embossed logo

#### **PRODUCT DIMENSIONS:**

Height 13 1/2" Width 22" Drop of shoulder strap 8"

#### **PRODUCT SELLING POINTS:**

•Perfect for the gym, all day, overnight and long weekends

•The best travel bag...fits under the seat and overhead. Lightweight yet durable. The top gusset expands as you collect new goodies on your adventures. The sturdy logo embossed nailhead canvas bottom is ideal for structure and durability

•One zip pocket and a water bottle pocket on the interior leaves a large open space to fit all your needs. The outside pocket is perfect for quick grab items, like your phone

•Complete the look with a matching Jr. Wingman or Bum Bag such as Fuchsia Patent or mix and match for a statement like Black Patent and Queens Silver