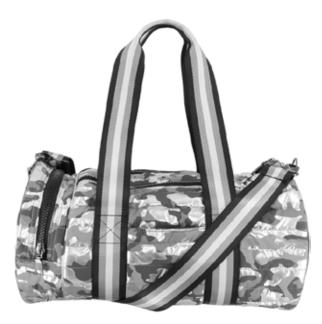

## THINK ROYLN DUFFLE BAG

#### **PRODUCT DESCRIPTION:**

Grab your varsity spirit and cheer for this season's hottest shape...the Duffle Bag. The tubular shape is no longer just for sweat socks and recreational sports...but the perfect all day or weekend companion for the hipster on the go.

#### PRODUCT SELLING POINTS:

- Classic tubular style re-invented with modern twists
- One main compartment with many side pockets and the right interior pockets
- Black Patent and the Shiny Silver Camo make this bag a statement piece
- · Conversation piece that complete any outfit