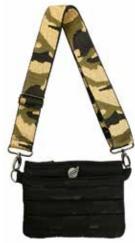

## THINK ROYLN BUM BAG/CROSSBODY

Black Camo with Camo Metallic Strap \$98.00

Chelsea Black with Black/Pewter/White Strap \$98.00

Urban Animal Neutral \$98.00

## THINK **ROYLN BUM BAG / CROSSBODY**

#### **PRODUCT DESCRIPTION:**

Fanny Pack, Waist Bag or Bum Bag...it is back in style and here to stay in this edgy and flattering hands-free version for a life on the fly. Not into the bum bag everyday, we understand so this bag converts to a cross body! Two adjustable web straps . Down like quilted polyfill are included to fit and flatter most body types in various ways.

#### PRODUCT DETAILS:

- 100% polyester shell
- Extra shine coating

• Zipper closure with front zipper pocket and back open pocket for easy access

• Two removable adjustable web belt/straps to fit most waists and cross body length