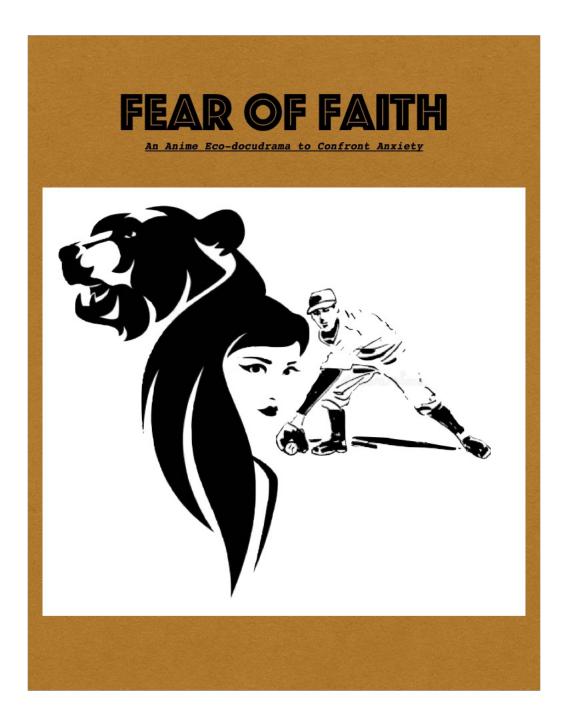

#### Fear of Faith

A character-driven anime featuring baseball, bears, and a young boy's triumph over anxiety.

Twenty-One Episodes @30 min Each episode presents baseball lessons in offense & defense, using bear folklore.

### ∽ Logline

Fear of Faith tells the story of Takashi Yoshikawa, son of a struggling baseball player, who finds solace from bullying and loneliness in the dangerous company of bears.

Fear of Faith tells the story of a young Shirakami-born Matagi (bear hunting) boy, bullied mercilessly as a mediocre baseball player's son. Suffering from acute 'arcotophobia' (fear of teddy bears), Takahashi (Kuma-kun) identifies with real bears instead, as a compassionate hunter.

A disastrous playoff performance sends his traded father Yoshikawa to the KL Yankees, far from home. The devoted Kuma-kun accompanies him, using an invitation to 'work with bears' to do so. The post is other than he imagined, yet Kuma-kun eases his obligations to a bear-bile farm upon meeting a fellow bear enthusiast among his father's new teammates. Kuma-kun then secures a post at the Bornean Sun Bear Conservation Centre, where his Matagi skills are cherished.