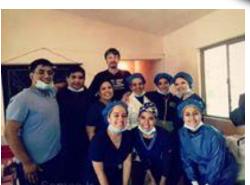

## New Mountain Outreach

I had the privilege of meeting another

Christian medical group that invited me to the mountains of Coahuila, six of whom rode with me up to the mountains. This was my first with them and although I had the liberty to participate in the soul winning clinic, I volunteered in an area this time that was not sought after by too many volunteers. That area was the continual cleaning and disinfecting of instruments in the dental clinic. Some would ask why did you do that? I'd say, "it just seemed like the right thing to do at the moment."

Although I was called away a couple of times to retrieve more Bibles and tracts that I brought, overall, I was able

to stick with it.
I see now why
not too many

people volunteer for that job. Quite frankly, it's kind of gross. But it was a good experience, and I made some new dental friends, that really appreciated the help. That said, there were a good number saved and Bibles placed in the hands of those who never had one of their own. Please pray for us as I will be joining up with the group in November that I'm normally with and in charge of the soul winning clinic. This time we are going into the mountains of Oaxaca.