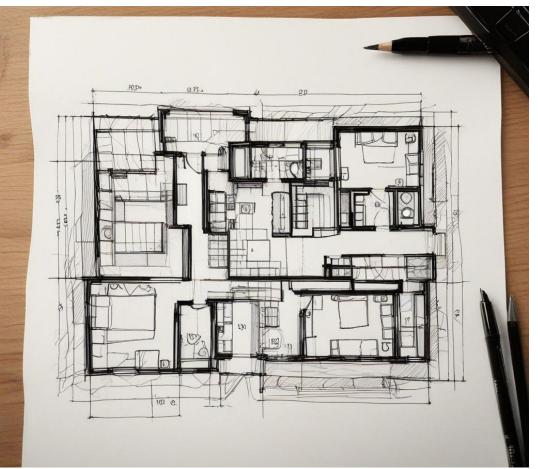

### **Interior Design Process**

Our interior design process at SANAM AL INJAZ is a meticulous journey from concept to completion, ensuring every detail aligns with your vision and needs.

**Consultation:** We begin with an in-depth consultation to understand your style, preferences, and requirements.

**Concept Development:** Our designers create initial concepts, mood boards, and sketches to visualize the design direction.

**Design Planning:** We develop detailed floor plans, 3D renderings, and material selections, incorporating your feedback at every stage.

### **Interior Design Process**

**Execution:** Our team coordinates with contractors and vendors to bring the design to life, ensuring quality and timely completion.

5 **Final Touches:** We add the finishing touches, ensuring everything is perfect and ready for you to enjoy.

At SANAM AL INJAZ, we transform spaces into personalized, functional, and aesthetically pleasing environments.