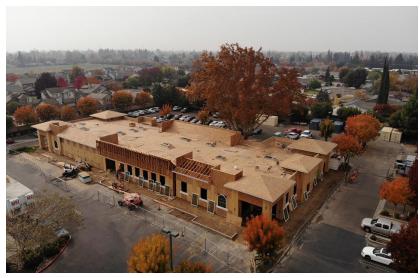

#### **NEW YEAR, NEW BUILDING**

Photo Courtesy: Tower Health and Wellness Center

After 14 years in our current location, Tower Physical Therapy is excited to share that we are transitioning to a larger building! With an anticipated Summer 2019 opening, Tower Physical Therapy will be moving to the newly constructed expansion building located in the parking lot behind our current home! The new building and gym will feature state of the art equipment with our same great team of therapists and aides as well as a consistent commitment to excellent care.