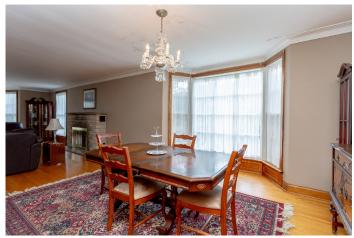

• The main floor features a south facing Livingroom with a fireplace - not operational and a formal Diningroom, both with hardwood floors, a good sized eat-in Kitchen with inside access to the single car Garage, 3 Bedrooms - 1 with access to the rear patio - and 2 with large double corner windows, a 4 piece ensuite Bathroom and a 2 piece central Washroom.