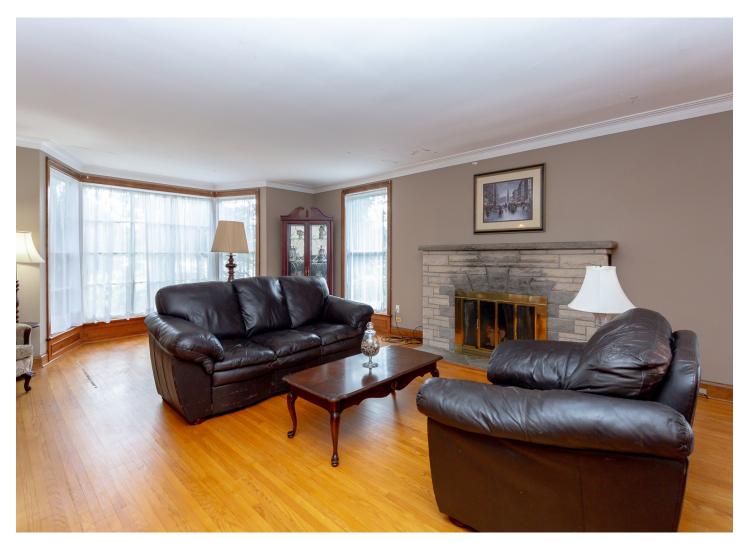

• The main floor features a south facing Livingroom with a fireplace - not operational and a formal Diningroom, both with hardwood floors, a good sized eat-in Kitchen with inside access to the single car Garage, 3 Bedrooms - 1 with access to the rear patio - and 2 with large double corner windows, a 4 piece ensuite Bathroom and a 2 piece central Washroom.

• Once you see this home, you'll be impressed with the location and discover the possibilities that it offers your family needs for years to come.

| LIVINGROOM - 25' x 17' 1<br>PRIMARY BEDROOM - 15' 2 x 12' 11<br>FOYER | MAIN FLOOR<br>DINING ROOM - 15' 5 x 13' 5<br>BEDROOM - 12' 11 x 12' 4<br>ENSUITE BATH - 4 PIECE | KITCHEN - 21' 1 x 12' 6<br>BEDROOM - 13' x 13'<br>BATH - 2 PIECE |
|-----------------------------------------------------------------------|-------------------------------------------------------------------------------------------------|------------------------------------------------------------------|
| REC ROOM - 26' x 16' 10                                               | BASEMENT<br>UTILITY / LAUNDRY - 24' 7 x 17' 1                                                   |                                                                  |
| TAXES - \$3,858.36 for 2022                                           | LOT SIZE - 85.15' x 340.87' IRREGULAR (0.795 ACRES)                                             |                                                                  |