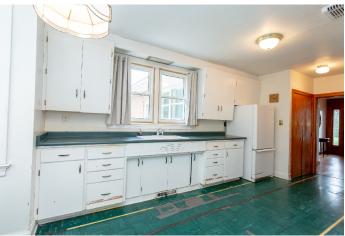

• The main floor features a south facing Livingroom with a fireplace - not operational and a formal Diningroom, both with hardwood floors, a good sized eat-in Kitchen with inside access to the single car Garage, 3 Bedrooms - 1 with access to the rear patio - and 2 with large double corner windows, a 4 piece ensuite Bathroom and a 2 piece central Washroom.

• Once you see this home, you'll be impressed with the location and discover the possibilities that it offers your family needs for years to come.

| LIVINGROOM - 25' x 17' 1<br>PRIMARY BEDROOM - 15' 2 x 12' 11<br>FOYER | MAIN FLOOR<br>DINING ROOM - 15' 5 x 13' 5<br>BEDROOM - 12' 11 x 12' 4<br>ENSUITE BATH - 4 PIECE | KITCHEN - 21' 1 x 12' 6<br>BEDROOM - 13' x 13'<br>BATH - 2 PIECE |
|-----------------------------------------------------------------------|-------------------------------------------------------------------------------------------------|------------------------------------------------------------------|
| REC ROOM - 26' x 16' 10                                               | BASEMENT<br>UTILITY / LAUNDRY - 24' 7 x 17' 1                                                   |                                                                  |
| TAXES - \$3,858.36 for 2022                                           | LOT SIZE - 85.15' x 340.87' IRREGULAR (0.795 ACRES)                                             |                                                                  |