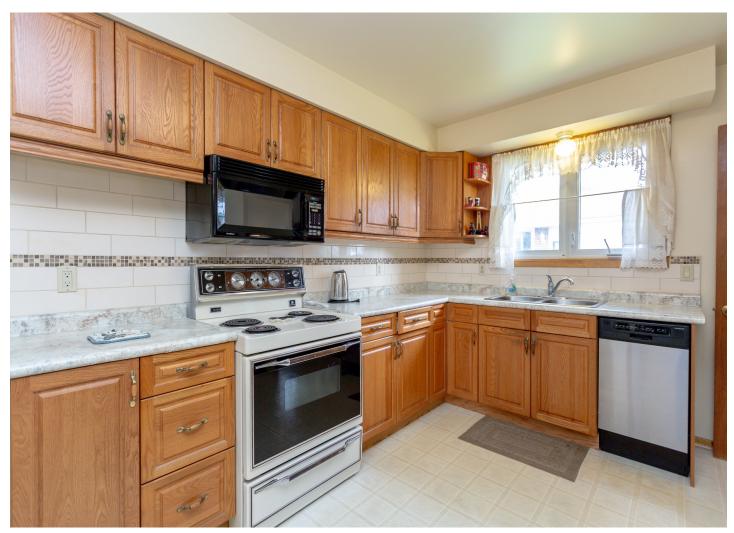

## FEATURES OF THIS FINE HOME:

- Are you looking for a cute 3 Bedroom bungalow located on a large lot on a nice quiet street in south east St Thomas? Then look no further!
- This home features a bright east facing Livingroom and a formal Diningroom note the hardwood floors under the carpet
- An Eat-in Kitchen with lots of cabinet and counter space 4 appliances included
- Down the hall is a centrally located 4-piece Bath and 3 Bedrooms all with hardwood flooring one Bedroom has a patio door that provides access to a "Four Seasons" Sunroom with 3 walls of glass overlooking the treed and landscaped yard.
- Downstairs you'll find a large Recreation Room note the large storage closet, a Craft Room, a Laundry / Furnace Room, a Workshop the workbench stays and a 3-piece Bath.
- Outside you'll find a single wide paved drive, a large fenced lot with an 8' x 10' Garden Shed with hydro and built on a concrete pad.

KITCHEN - 14' 3 x 12' 6 BEDROOM - 9' 6 x 8' 10

RECREATION ROOM - 24' 8 x 23' 1 WORKSHOP - 11' 6 x 8' 11

CRAFT ROOM - 12' x 11'6 BATH - 3 PIECE LAUNDRY - 16' 10 x 10' 11

TAXES - \$3,127.97 for 2022

LOT SIZE - 56.70' x 156.76 IRREGULAR