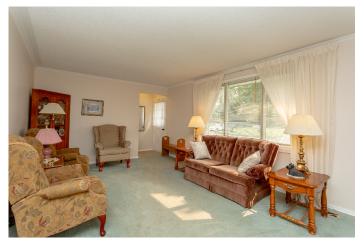

## FEATURES OF THIS FINE HOME:

- Are you looking for a cute 3 Bedroom bungalow located on a large lot on a nice quiet street in south east St Thomas? Then look no further!
- This home features a bright east facing Livingroom and a formal Diningroom note the hardwood floors under the carpet
- An Eat-in Kitchen with lots of cabinet and counter space 4 appliances included
- Down the hall is a centrally located 4-piece Bath and 3 Bedrooms all with hardwood flooring one Bedroom has a patio door that provides access to a "Four Seasons" Sunroom with 3 walls of glass overlooking the treed and landscaped yard.
- Downstairs you'll find a large Recreation Room note the large storage closet, a Craft Room, a Laundry / Furnace Room, a Workshop the workbench stays and a 3-piece Bath.
- Outside you'll find a single wide paved drive, a large fenced lot with an 8' x 10' Garden Shed with hydro and built on a concrete pad.

MAIN FLOOR

**BASEMENT** 

• Once you see this home, you'll be impressed with the condition, the location and how it will suit your family needs for years to come.

LIVINGROOM - 19' 11 x 12' PRIMARY BEDROOM - 12' 4 x 9' 8 SUNROOM - 12' 9 x 9' 4 DINING ROOM - 8' 11 x 8' 1 BEDROOM - 10' 8 x 10' BATH - 4 PIECE