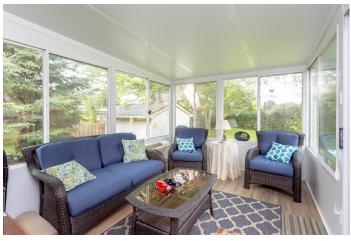

## FEATURES OF THIS FINE HOME:

- Are you looking for a cute 3 Bedroom bungalow located on a large lot on a nice quiet street in south east St Thomas? Then look no further!
- This home features a bright east facing Livingroom and a formal Diningroom note the hardwood floors under the carpet
- An Eat-in Kitchen with lots of cabinet and counter space 4 appliances included
- Down the hall is a centrally located 4-piece Bath and 3 Bedrooms all with hardwood flooring one Bedroom has a patio door that provides access to a "Four Seasons" Sunroom with 3 walls of glass overlooking the treed and landscaped yard.
- Downstairs you'll find a large Recreation Room note the large storage closet, a Craft Room, a Laundry / Furnace Room, a Workshop the workbench stays and a 3-piece Bath.
- Outside you'll find a single wide paved drive, a large fenced lot with an 8' x 10' Garden Shed with hydro and built on a concrete pad.

MAIN FLOOR

**BASEMENT** 

• Once you see this home, you'll be impressed with the condition, the location and how it will suit your family needs for years to come.

LIVINGROOM - 19' 11 x 12' PRIMARY BEDROOM - 12' 4 x 9' 8 SUNROOM - 12' 9 x 9' 4 DINING ROOM - 8' 11 x 8' 1 BEDROOM - 10' 8 x 10' BATH - 4 PIECE