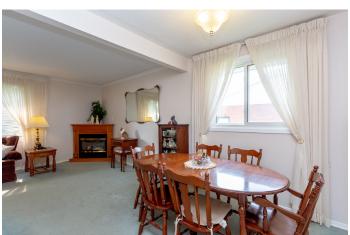

## FEATURES OF THIS FINE HOME:

- Are you looking for a cute 3 Bedroom bungalow located on a large lot on a nice quiet street in south east St Thomas? Then look no further!
- This home features a bright east facing Livingroom and a formal Diningroom note the hardwood floors under the carpet
- An Eat-in Kitchen with lots of cabinet and counter space 4 appliances included
- Down the hall is a centrally located 4-piece Bath and 3 Bedrooms all with hardwood flooring one Bedroom has a patio door that provides access to a "Four Seasons" Sunroom with 3 walls of glass overlooking the treed and landscaped yard.
- Downstairs you'll find a large Recreation Room note the large storage closet, a Craft Room, a Laundry / Furnace Room, a Workshop the workbench stays and a 3-piece Bath.
- Outside you'll find a single wide paved drive, a large fenced lot with an 8' x 10' Garden Shed with hydro and built on a concrete pad.

MAIN FLOOR

**BASEMENT** 

• Once you see this home, you'll be impressed with the condition, the location and how it will suit your family needs for years to come.

LIVINGROOM - 19' 11 x 12' PRIMARY BEDROOM - 12' 4 x 9' 8 SUNROOM - 12' 9 x 9' 4 DINING ROOM - 8' 11 x 8' 1 BEDROOM - 10' 8 x 10' BATH - 4 PIECE