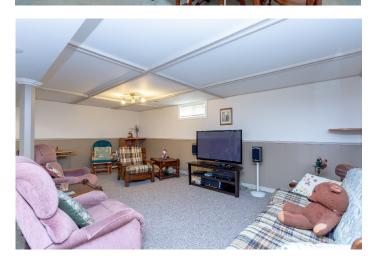

## FEATURES OF THIS FINE HOME:

- Are you looking for a cute 3 Bedroom bungalow located on a large lot on a nice quiet street in south east St Thomas? Then look no further!
- This home features a bright east facing Livingroom and a formal Diningroom note the hardwood floors under the carpet
- An Eat-in Kitchen with lots of cabinet and counter space 4 appliances included
- Down the hall is a centrally located 4-piece Bath and 3 Bedrooms all with hardwood flooring one Bedroom has a patio door that provides access to a "Four Seasons" Sunroom with 3 walls of glass overlooking the treed and landscaped yard.
- Downstairs you'll find a large Recreation Room note the large storage closet, a Craft Room, a Laundry / Furnace Room, a Workshop the workbench stays and a 3-piece Bath.
- Outside you'll find a single wide paved drive, a large fenced lot with an 8' x 10' Garden Shed with hydro and built on a concrete pad.

KITCHEN - 14' 3 x 12' 6 BEDROOM - 9' 6 x 8' 10

RECREATION ROOM - 24' 8 x 23' 1 WORKSHOP - 11' 6 x 8' 11

CRAFT ROOM - 12' x 11'6 BATH - 3 PIECE LAUNDRY - 16' 10 x 10' 11

TAXES - \$3,127.97 for 2022

LOT SIZE - 56.70' x 156.76 IRREGULAR