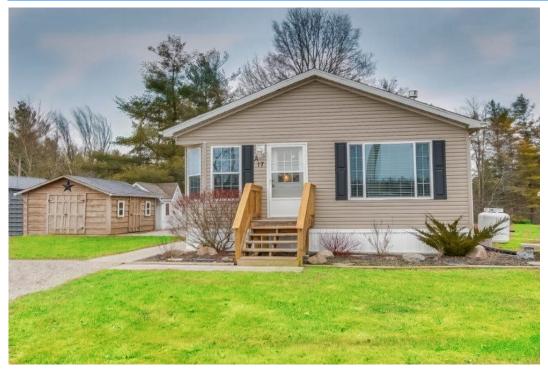

## Welcome to ... 4838 SWITZER DRIVE SOUTHWEST MIDDLESEX \$375,000.00

566 Talbot Street St Thomas, Ontario N5P 1C4 Call or Text 519-670-9223 earl-taylor@coldwellbanker.ca

## FEATURES OF THIS FINE HOME:

- Are you looking for a home located on a large country lot, backing onto a treed ravine and surrounded by numerous recreational activities, yet close to all amenities? Then you need to have a look at this year round home located in Silver Dove Estates!
- This is a one floor double wide home built in 2017 by Comfort Homes and set on a concrete slab with an enclosed crawl space storage area beneath. This 1153 sq ft Bungalow features a bright west facing Livingroom with a cozy Fireplace, an open concept Dining area and Kitchen with a centre island and 4 newer appliances are included, a centrally located 4 piece Bath, Laundry Room with Washer and Dryer included, 2 Bedrooms the Primary with a walk-in closet and a large 4 piece Ensuite Bath.
- Outside you'll find 2 sheds both with hydro, one is 12' x 14' and the other is 8' x 12'.
- Park fee includes water, Water/Sewer testing \$36.20/month for 6 months from November to April only.
- Silver Dove Estates is a unique recreational facility with seasonal and 12 month living options. It includes a salt-water Swimming Pool, a Recreation Hall with Washrooms and Showers, a Pond, Mini golf, Shuffleboard, Horseshoe pits and Natural Hiking Trails. This facility is serviced by a self contained sewage system and community well. Details on the park can be found at www.silverdoveestates.com