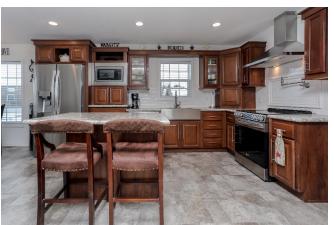

## FEATURES OF THIS FINE HOME:

- Are you looking for a home located on a large country lot, backing onto a treed ravine and surrounded by numerous recreational activities, yet close to all amenities? Then you need to have a look at this year round home located in Silver Dove Estates!
- This is a one floor double wide home built in 2017 by Comfort Homes and set on a concrete slab with an enclosed crawl space storage area beneath. This 1153 sq ft Bungalow features a bright west facing Livingroom with a cozy Fireplace, an open concept Dining area and Kitchen with a centre island and 4 newer appliances are included, a centrally located 4 piece Bath, Laundry Room with Washer and Dryer included, 2 Bedrooms the Primary with a walk-in closet and a large 4 piece Ensuite Bath.
- Outside you'll find 2 sheds both with hydro, one is 12' x 14' and the other is 8' x 12'.
- Park fee includes water, Water/Sewer testing \$36.20/month for 6 months from November to April only.
- Silver Dove Estates is a unique recreational facility with seasonal and 12 month living options. It includes a salt-water Swimming Pool, a Recreation Hall with Washrooms and Showers, a Pond, Mini golf, Shuffleboard, Horseshoe pits and Natural Hiking Trails. This facility is serviced by a self contained sewage system and community well. Details on the park can be found at www.silverdoveestates.com

## **MAIN FLOOR**

LIVINGROOM - 18' 3 x 10' 10 KITCHEN - 14' 8 x 10' 10 DININGROOM - 7' 8 x 10' 11

PRIMARY BEDROOM - 12' 11 x 10' 11 BEDROOM - 9' 10 x 10' 11 LAUNDRY - 7' x 7' 4

ENSUITE BATH - 4 PIECE BATH - 4 PIECE