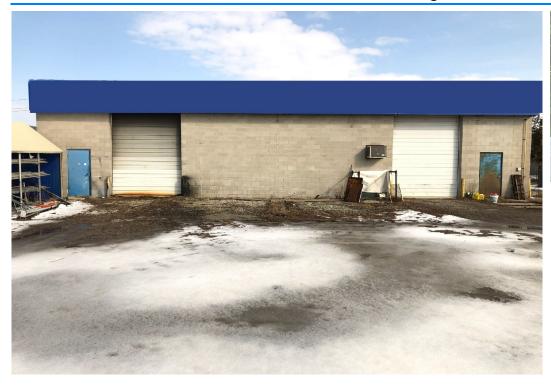

## FEATURES OF THIS FINE PROPERTY:

- The business is not for sale business is thriving. Only a portion of this building is For Lease.
- Are you looking for Warehouse space, a small Manufacturing site or an Auto Body, Construction, Warehousing, Mechanic or Woodworking Shop? Then look no further.
- Located at the rear of this building, this concrete block unit features 2625 sq ft of space that is split equally into 2 bays.
- The East bay is heated with a ceiling mounted gas radiant heater and includes one entrance door, a 10' wide x 14' high grade level roll-up door, an 8' x 36' mezzanine and a 2 piece washroom.
- The West bay is heated with a ceiling mounted gas radiant heater and includes one entrance door and a 10' wide x 14' high grade level roll-up door a washroom will be installed if only leasing this unit.
- Normal usage of gas, hydro and water included, Tenant must provide suitable tenancy insurance.
- Use of a portion of the fenced compound can also be negotiated if required.
- All showings preferred Monday to Friday 9am 4pm with 24 hours notice
- Zoning EL Employment Lands Zone