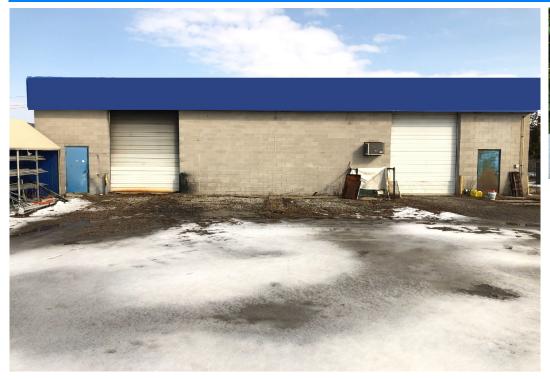

## FEATURES OF THIS FINE PROPERTY:

- The business is not for sale business is thriving. Only a portion of this building is For Lease.
- Are you looking for Warehouse space, a small Manufacturing site or an Auto Body, Construction, Warehousing, Mechanic or Woodworking Shop? Then look no further.
- Located at the rear of this building, this concrete block unit features 1312 sq ft of space.
- This bay is heated with a ceiling mounted gas radiant heater and includes one entrance door, a 10' wide x 14' high grade level roll-up door, an 8' x 36' mezzanine and a 2 piece washroom.
- Normal usage of gas, hydro and water included, Tenant must provide suitable tenancy insurance.
- Use of a portion of the fenced compound can also be negotiated if required.
- All showings preferred Monday to Friday 9am 4pm with 24 hours notice
- Zoning EL Employment Lands Zone