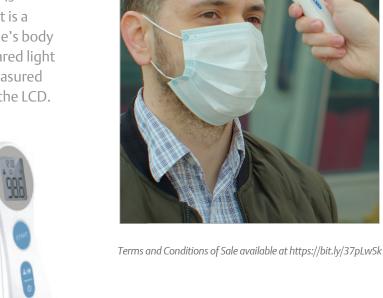

### DESIGNED FOR MEASURING BODY TEMPERATURE

The 4DET-306 infrared forehead thermometer is specifically designed for use on the forehead. It is a no-contact device capable of measuring people's body temperature by detecting the intensity of infrared light emitted from the forehead. It converts the measured heat into a temperature reading displayed on the LCD.