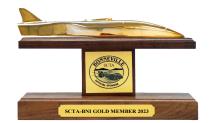

# GOLD MEMBERSHIP PRIVILEGES, BENEFITS AND THE 24-KARAT GOLD TROPHY

### **BNI-SCTA Gold Membership Award**

This award is for the preservation and sponsorship of Bonneville Nationals and the Southern California Timing Association. We have created a trophy based on a 1/24 scale model of the Speed Demon streamliner. It will be finished in 24 karat gold. The trophies will be given to our BNI-SCTA 2023 Gold Members.