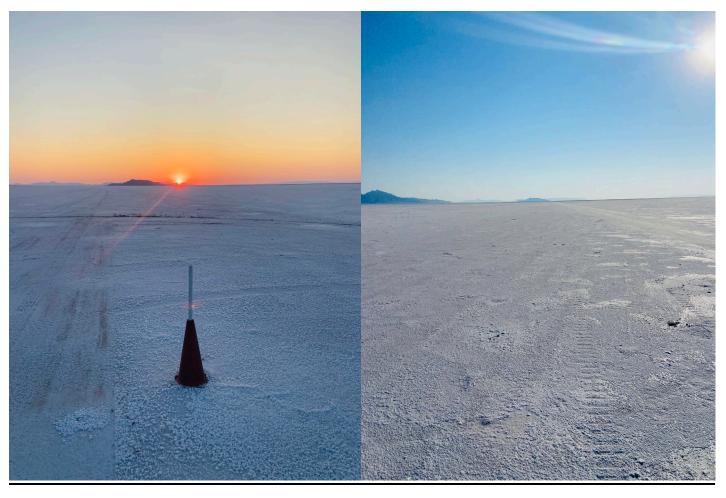

From there we drove out to the dike by Course #2 and the went to the 8-Mile and continued to the Starting Line to get a center line and lay cones every  $\frac{1}{4}$  mile for the drags.

We will be dragging Course #1 today with a light polish drag. We will update again tomorrow.

See you on the Salt,

**Pre-Trip Team** 

8-Mile Course #2

8-Mile Course #2 Looking to Start Line

8-Mile Course #1

8-Mile Course #1 8-Mile Course #1

Both Pics are Next to Highway at -1 1/2 Miles (Behind Course #1 Start Line)