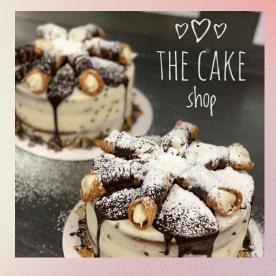

### SPECIALLY CAKES

| Brigadeiro Cake  | \$65.99 |
|------------------|---------|
| Symphony Cake    | \$65.99 |
| Sneakers Cake    | \$56.99 |
| Milky Way Cake   | \$56.99 |
| Tiramisu Cake    | \$56.99 |
| Coco Tres Leche  | \$70.99 |
| Choco Tres Leche | \$70.99 |