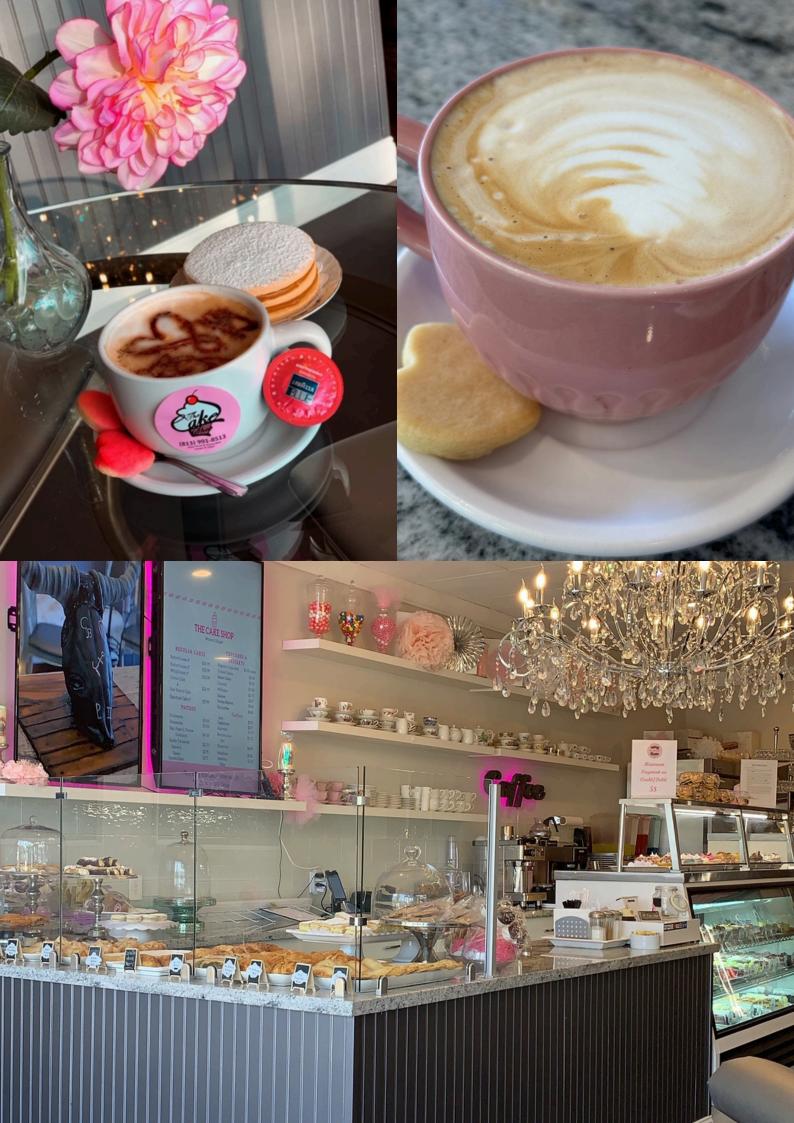

### COFFEE

| Latte                 | \$5.25 |
|-----------------------|--------|
| Cappuccino            | \$5.25 |
| Espresso              | \$2.99 |
| Mochaccino            | \$5.25 |
| Macchiato             | \$5.25 |
| Chocolate             | \$3.55 |
| American/Black Coffee | \$2.75 |