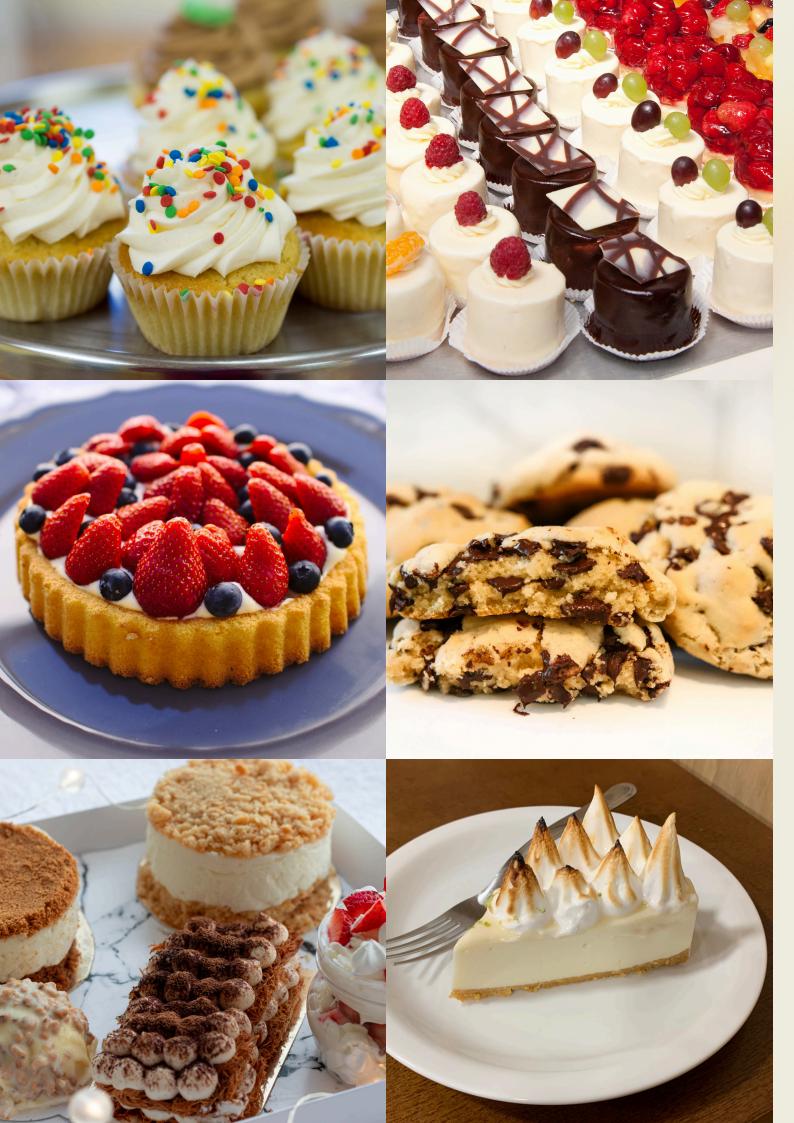

### DESSERTS

| Regular Cupcakes | \$3.99 |
|------------------|--------|
| Cheesecakes      | \$7.99 |
| Square Cake      | \$7.50 |
| Cannoli          | \$5.25 |
| Milhoja          | \$5.25 |
| Tres Leche       | \$8.99 |
|                  |        |

### PASTRIES

| Brownie Cheesecake | \$7.99 |
|--------------------|--------|
| Baklava            | \$3.99 |
| Apple Turnover     | \$3.99 |
| Guava & Cheese     | \$3.99 |
| Quesito Dulce      | \$3.99 |
| Empanada           | \$3.99 |

### SPECIALLY CAKES

| Brigadeiro Cake  | \$65.99 |
|------------------|---------|
| Symphony Cake    | \$65.99 |
| Sneakers Cake    | \$56.99 |
| Milky Way Cake   | \$56.99 |
| Tiramisu Cake    | \$56.99 |
| Coco Tres Leche  | \$70.99 |
| Choco Tres Leche | \$70.99 |

#### SPECIALLY CUPCAKES

| Lemon            | \$4.99 |
|------------------|--------|
| Straberry        | \$4.99 |
| Tiramisu         | \$4.99 |
| Cannoli          | \$4.99 |
| Pineapple        | \$4.99 |
| Nutella and more | \$4.99 |
|                  |        |

#### SPECIALLY COOKIES

Cookies with different filling and flavors

\$6.99