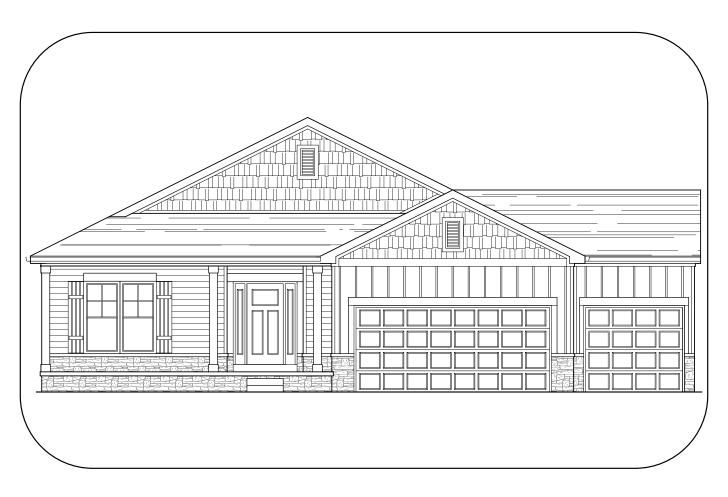

## The Edgewood



Elevation B











## The Edgewood





02 Cantilevered Direct Vent Fireplace

06 Second Bowl Master Bath

Shaded areas indicate hard floor surface

Additional options not illustrated are available, please request from Sales Consultant







First Floor (Elevation "B")

9' Ceilings

Because we are constantly improving our product, we reserve the right to revise, change, and/or substitute product features, dimensions, specifications, architectural details and designs without notice. This brochure is for illustrative purposes only and is not part of a legal contract. Prices are subject to change without notice. Room dimensions are approximate, are rounded, they will vary with each elevation. The drawings and floor plans for the actual home as constructed are protected by U.S. Copyrigh