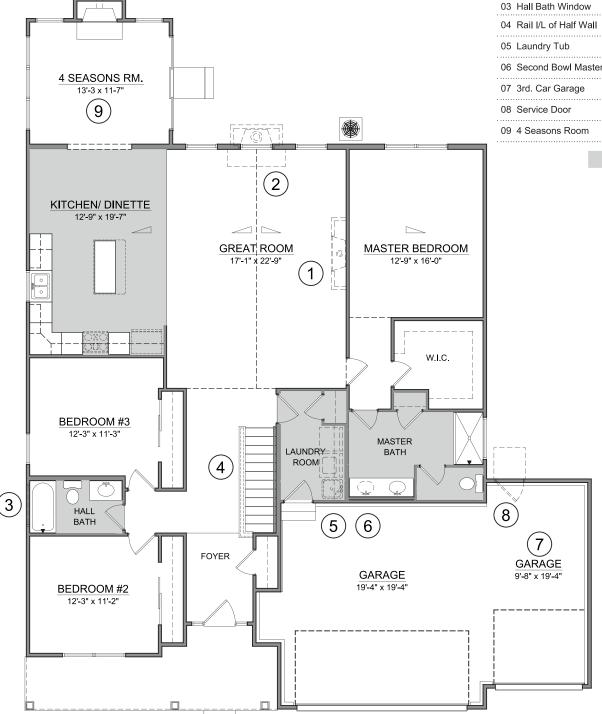

## The Edgewood

02 Cantilevered Direct Vent Fireplace

06 Second Bowl Master Bath

Shaded areas indicate hard floor surface

Additional options not illustrated are available, please request from Sales Consultant

First Floor (Elevation "B")

9' Ceilings

Because we are constantly improving our product, we reserve the right to revise, change, and/or substitute product features, dimensions, specifications, architectural details and designs without notice. This brochure is for illustrative purposes only and is not part of a legal contract. Prices are subject to change without notice. Room dimensions are approximate, are rounded, they will vary with each elevation. The drawings and floor plans for the actual home as constructed are protected by U.S. Copyright Laws. They may not be copied, reproduced or otherwise used by others in any manner. MODEL 1ST3 Northlawn Construction Services 03/01/2017.