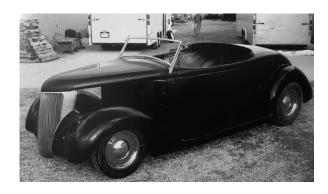

## '35-'36 ROADSTER PRICING

**BODY** 

All fiberglass parts are hand rolled in Isotalic Resins. Glass material is a combination of chopped Glass, Matte, Unchopped Roving & Unidirectional Weave, While many debate the different techniques of laying up as being the "best", we have found that only a combination of all the layup methods produce a superior quality "street use" car body.

## \$7,950 ASSEMBLED BODY

Dimensionally correct body with Ash Hardwood Reinforcement installed, Doors Hinged with Safety Latches Installed, Trunk Hung, All Steel Reinforcement Installed & attached to Wood before bonding in. All Mounts set in Steel.

## '35-'36 Ford Roadster Roller Package

Includes Assembled Body on Rolling Chassis with Fender Package (Not Installed), Hood Top & Steel Radiator Shell

\$15,900\*

30% Deposit Down Required with Order. Deposit is NON-REFUNDABLE. Balance is Due Upon Completion by Cash, Cashier's Check Or Bank Wire Transfer.